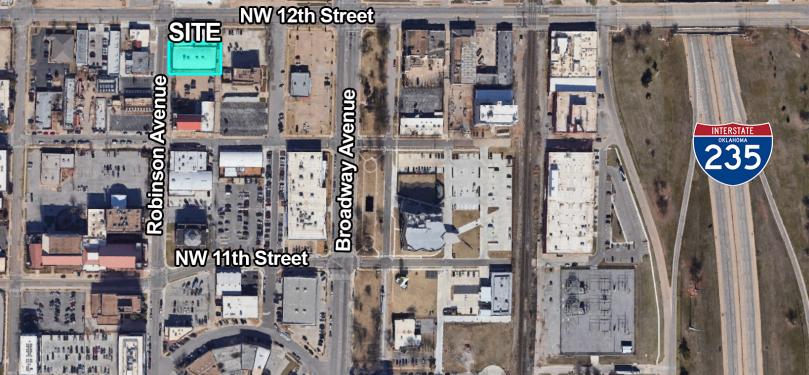

## 1220 N ROBINSON AVENUE

OKLAHOMA CITY, OK 73103

#### PROPERTY DESCRIPTION

Approximately 12 foot ceilings throughout the building.

New roof Portico entryways

Half mile to I-235

Less than a mile to the courthouse

One mile to Paycom Center