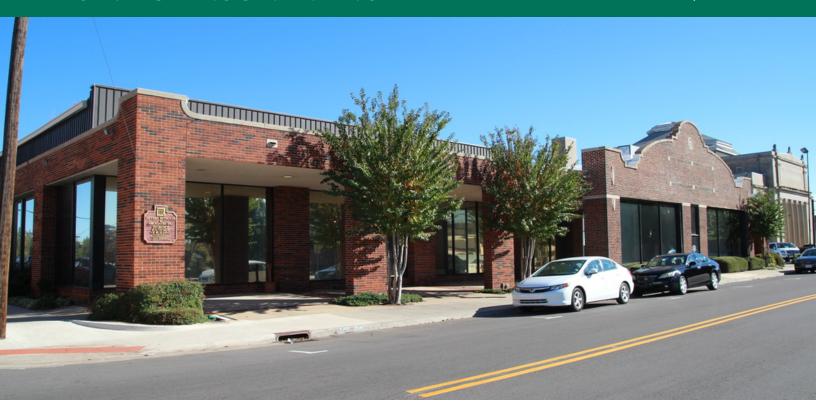

#### PROPERTY DESCRIPTION

Approximately 12 foot ceilings throughout the building.

New roof Portico entryways

Half mile to I-235

Less than a mile to the courthouse

One mile to Paycom Center

#### PROPERTY HIGHLIGHTS

- Two windowed private offices
- Large reception / bull pen
- Five onsite parking adjacent to the building
- Access to workout facility