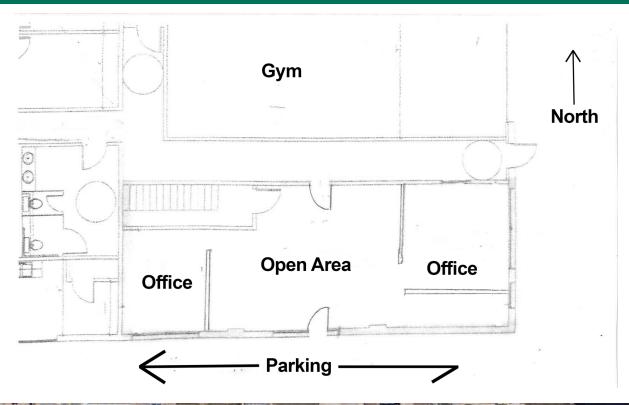

#### PROPERTY HIGHLIGHTS

- Two windowed private offices
- Large reception / bull pen
- Five onsite parking adjacent to the building
- Access to workout facility

#### **OFFERING SUMMARY**

| Available SF:  | ±784 RSF                                                   |
|----------------|------------------------------------------------------------|
| Lease Rate:    | \$1,078 / month with \$0.50 / SF annual increases          |
| Lease Type:    | Full Service with landlord paying utilities and janitorial |
| Building Size: | 14,980 SF                                                  |
| Market:        | Midtown                                                    |