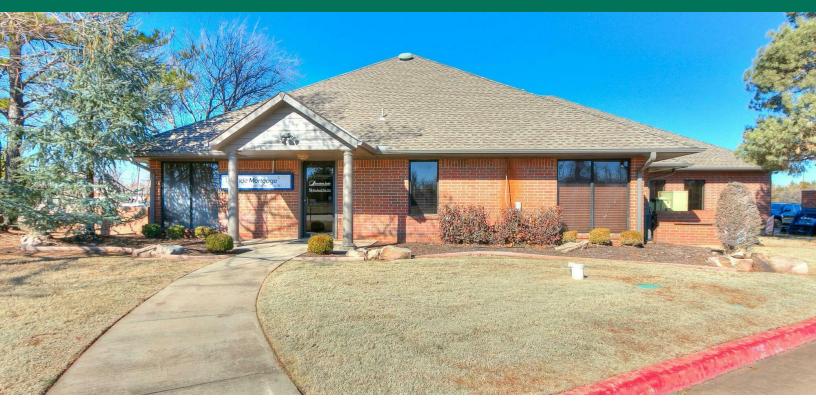

#### PROPERTY DESCRIPTION

Located at the ideal location at the corner of 15th and Santa Fe, 1220 S Santa Fe presents an ideal opportunity for an owner-user aiming to establish or expand their business footprint. With 9,353 SF of space, the building was well designed to include a number of offices along the window line. It also has two conference rooms, accommodating meetings of all sizes and fostering a productive work environment. The thoughtful layout and strategic location make it a perfect setting for businesses looking for a standalone presence in a thriving area.

#### PROPERTY HIGHLIGHTS

- · Ample surface parking
- · Four entry/exit points
- Two conference rooms
- 20 offices along the window line
- 1 mile from Broadway