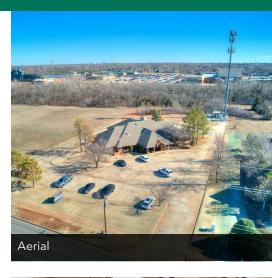

#### PROPERTY DESCRIPTION

Located at the ideal location at the corner of 15th and Santa Fe, 1220 S Santa Fe presents an ideal opportunity for an owner-user aiming to establish or expand their business footprint. With 9,353 SF of space, the building was well designed to include a number of offices along the window line. It also has two conference rooms, accommodating meetings of all sizes and fostering a productive work environment. The thoughtful layout and strategic location make it a perfect setting for businesses looking for a standalone presence in a thriving area.

#### PROPERTY HIGHLIGHTS

- · Ample surface parking
- · Four entry/exit points
- Two conference rooms
- 20 offices along the window line
- 1 mile from Broadway