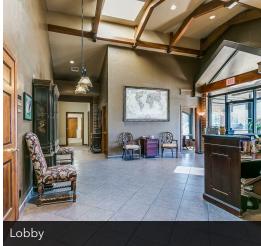

#### PROPERTY DESCRIPTION

Located at the ideal location at the corner of 15th and Santa Fe, 1220 S Santa Fe presents an ideal opportunity for an owner-user aiming to establish or expand their business footprint. With 9,353 SF of space, the building was well designed to include a number of offices along the window line. It also has two conference rooms, accommodating meetings of all sizes and fostering a productive work environment. The thoughtful layout and strategic location make it a perfect setting for businesses looking for a standalone presence in a thriving area.