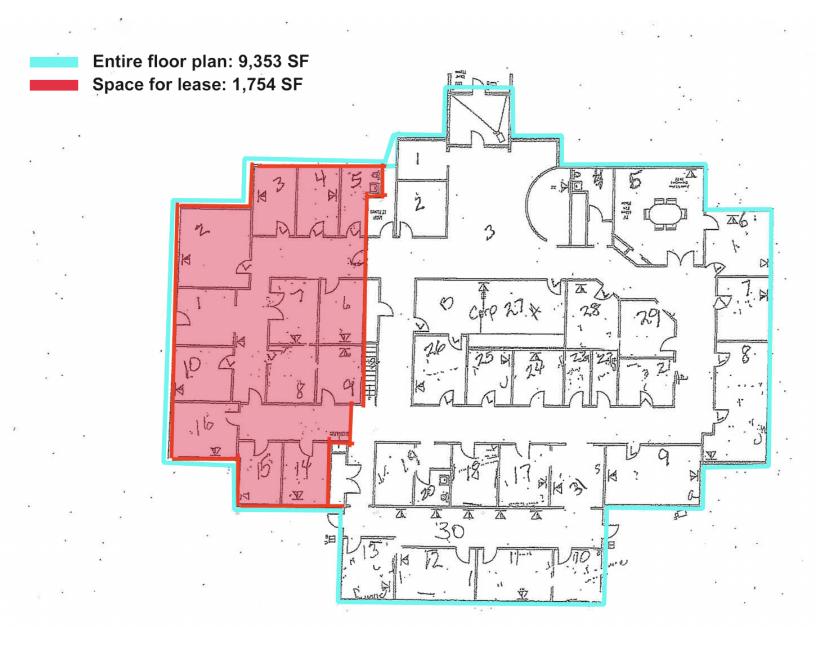

#### OFFERING SUMMARY

| Sale Price:        | \$1,800,000        |
|--------------------|--------------------|
|                    |                    |
| Lease Rate:        | \$19.00 SF/yr (FS) |
|                    |                    |
| Building Size:     | ±9,353 SF          |
|                    |                    |
| Suite B For Lease: | ±1,754 SFF         |