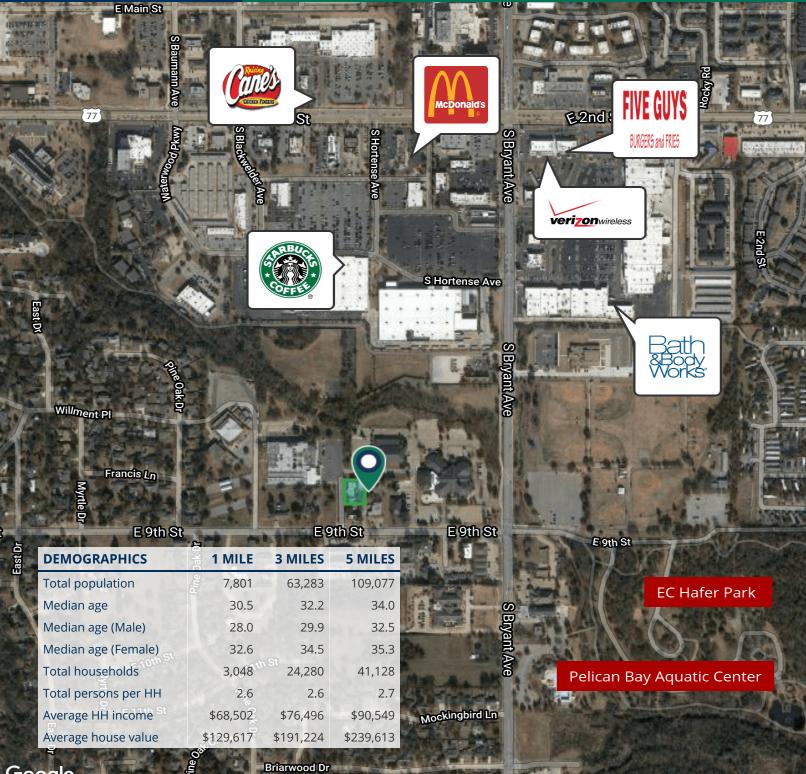

# **Affiliate Physical Therapists**

1225 East 9th St, Edmond, OK 73034

Google

Map data ©2020 Imagery ©2020 , Maxar Technologies, U.S. Geological Survey, USDA Farm Service Agency

**AARON DIEHL** 405.843.7474 x255 adiehl@priceedwards.com priceedwards.com