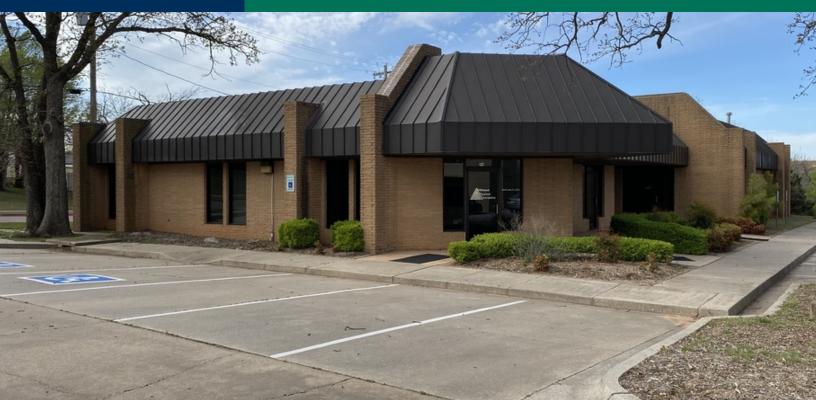

#### **PROPERTY OVERVIEW**

The Affiliate Physical Therapist Building consists of 5,012 SF that can be subdivided into three units. Current setup for a single tenant the building features a built-in reception desk with a waiting room, several offices, treatment rooms, and a large open physical therapy area. Seller is willing to finance.

#### **PROPERTY HIGHLIGHTS**

- Sale List Price: \$595,000
- Lease Rate: \$12 \$15.00/MG
- 5,012 SF
- 0.22 Acres (9,583 SF)
- Built in 1985
- 20 Parking spaces
- Zoned D-3 Office Commercial