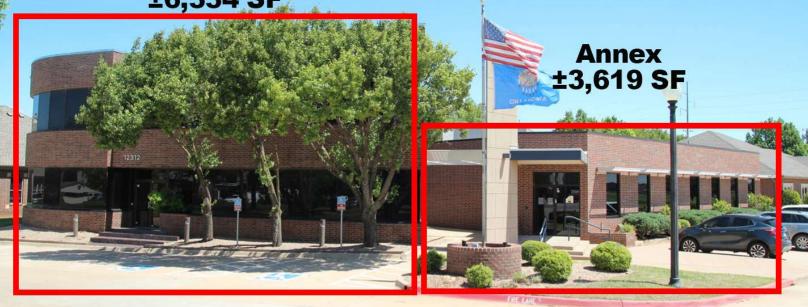

## Main Building ±6,334 SF

#### **PROPERTY DESCRIPTION**

**NEW PAINT, FLOORING AND ROOF.** This is a unique two-story building ( $\pm$ 6,334 SF total plus the annex consisting of  $\pm$ 3,619 SF) offers building signage and adjacent parking. There is an executive office with fireplace, numerous private offices, break room, and three restrooms.

#### OFFERING SUMMARY

| Main Building (2 story):  | ±6,334 SF                                                    |
|---------------------------|--------------------------------------------------------------|
| Annex (1 story):          | ±3,619 SF                                                    |
| Lease Rate:               | \$17.00 SF/ yr +\$1.50 Utilities<br>with 3% annual increases |
| Building Size:            | ±9,953 SF                                                    |
| Class:                    | В                                                            |
| Market:                   | North - Northwest                                            |
| Lease Options:            |                                                              |
| 1. Main building 2 story: | ±6,334 SF                                                    |
| 2. Annex                  | ±3,619 SF                                                    |
| 3. Whole Building:        | ±9,953 SF                                                    |