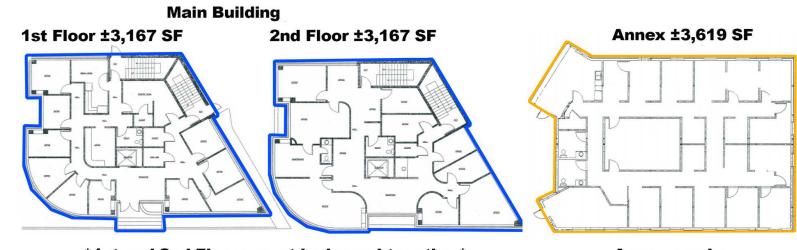

#### OFFERING SUMMARY

| Main Building (2 story):  | ±6,334 SF                                                    |
|---------------------------|--------------------------------------------------------------|
| Annex (1 story):          | ±3,619 SF                                                    |
| Lease Rate:               | \$17.00 SF/ yr +\$1.50 Utilities<br>with 3% annual increases |
| Building Size:            | ±9,953 SF                                                    |
| Class:                    | В                                                            |
| Market:                   | North - Northwest                                            |
| Lease Options:            |                                                              |
| 1. Main building 2 story: | ±6,334 SF                                                    |
| 2. Annex                  | ±3,619 SF                                                    |
| 3. Whole Building:        | ±9,953 SF                                                    |

## OKLAHOMA CITY, OK 73120

FOR

LEASE

\*1st and 2nd Floors must be leased together\* New paint, flooring and roof

Annex can be leased separately