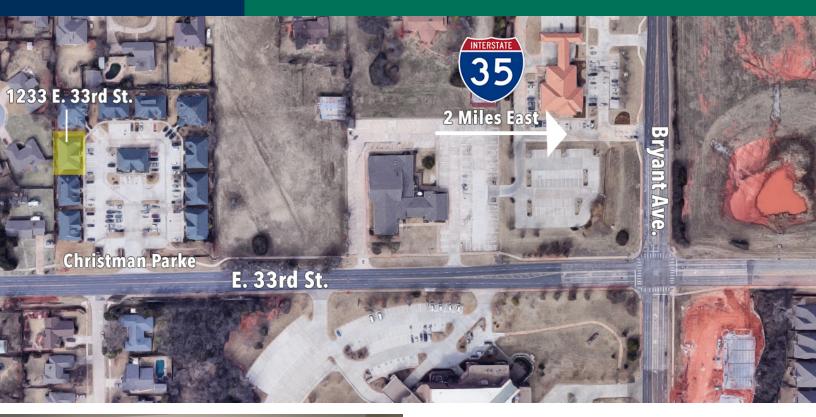

# PRICE EDWARDS

Professional Office Building For Lease 1233 E. 33rd Street, Edmond, OK 73013

## Professional Office Building For Lease 1233 E. 33rd Street, Edmond, OK 73013

TOM FIELDS 405.239.1205 tfields@priceedwards.com priceedwards.com

he information contained herein is from sources deemed reliable. No representation is made to the accuracy herein. Photos herein are the property of their respective owners, and use of them without express written consent of the owner is prohibited.