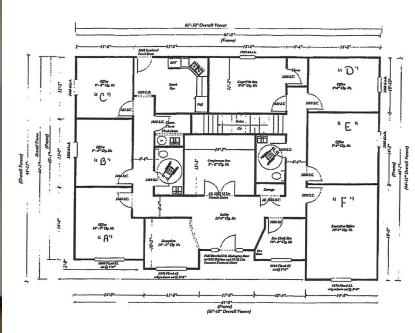

### **OFFERING SUMMARY**

| Lease Rate:                               | \$14.50 SF/yr with \$0.50/SF<br>annual increases                                                          |
|-------------------------------------------|-----------------------------------------------------------------------------------------------------------|
| Available SF:<br>1st Floor:<br>2nd Floor: | ± 2,930 SF<br>±2,606 SF<br>± 324 SF                                                                       |
| Utilities:                                | Edmond electric, water &<br>waste \$430 per month<br>average<br>ONG natural gas \$73 per<br>month average |
| Year Built:                               | 2008                                                                                                      |

#### **PROPERTY HIGHLIGHTS**

- 8 private windowed offices
- Conference room
- Break room
- · Upstairs bonus room with shower
- · Small reception area
- Monument sign in front of building

TOM FIELDS 405.239.1205 tfields@priceedwards.com priceedwards.com