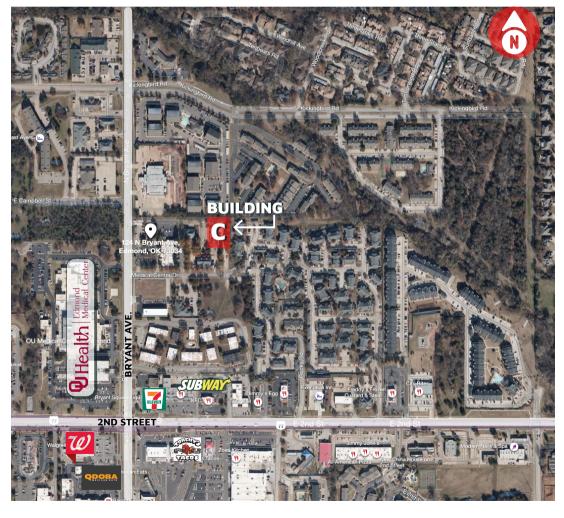

## **PROPERTY OVERVIEW**

Located off of Bryant Avenue just north of 2nd Street in Edmond.

### **PROPERTY HIGHLIGHTS**

- LOCATED IN THE HEART OF EDMOND JUST EAST OF OU MEDICAL CENTER
- NEAR NUMEROUS RESTAURANTS
- QUICK ACCESS TO I-35 & BROADWAY EXTENSION
- TENANT IS RESPONSIBLE FOR PHONE, UTILITIES, JANITORIAL AND INTERNET