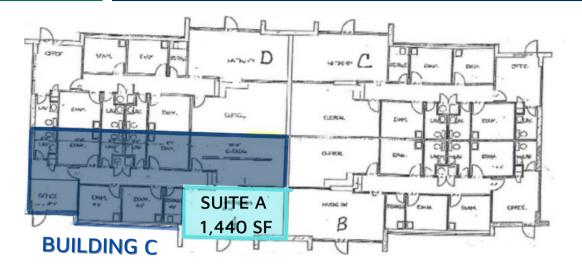

### **OFFERING SUMMARY**

Lease Rate: \$1,500.00/month with 3% annual increase

Available SF: 1,440 SF