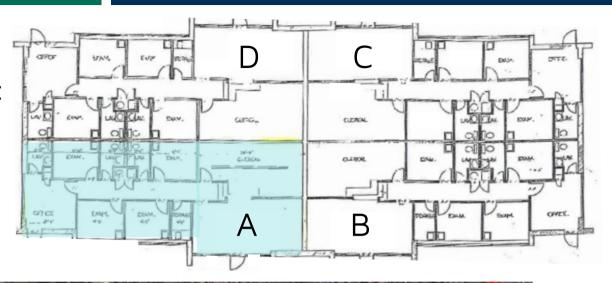

# MEDICAL OFFICE FOR LEASE

124 N. Bryant Ave. Building C, Edmond, OK 73034

**BUILDING C** 

SUITE A 1,500 SF