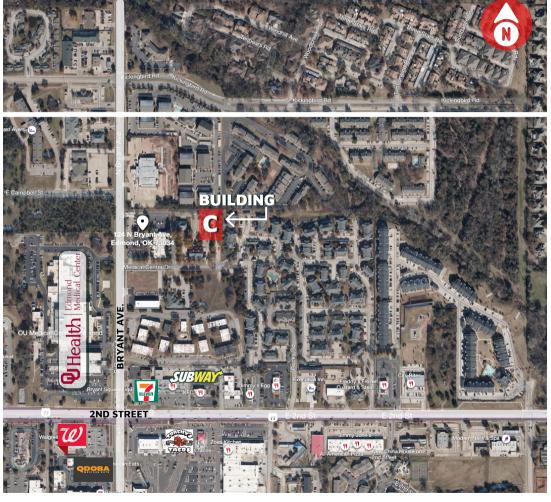

### **PROPERTY OVERVIEW**

Located off of Bryant Avenue just north of 2nd Street in Edmond.

#### **PROPERTY HIGHLIGHTS**

- LOCATED IN THE HEART OF EDMOND JUST EAST OF OU MEDICAL CENTER
- NEAR NUMEROUS RESTAURANTS
- QUICK ACCESS TO I-35 & BROADWAY EXTENSION
- TENANT IS RESPONSIBLE FOR PHONE, UTILITIES, JANITORIAL AND INTERNET