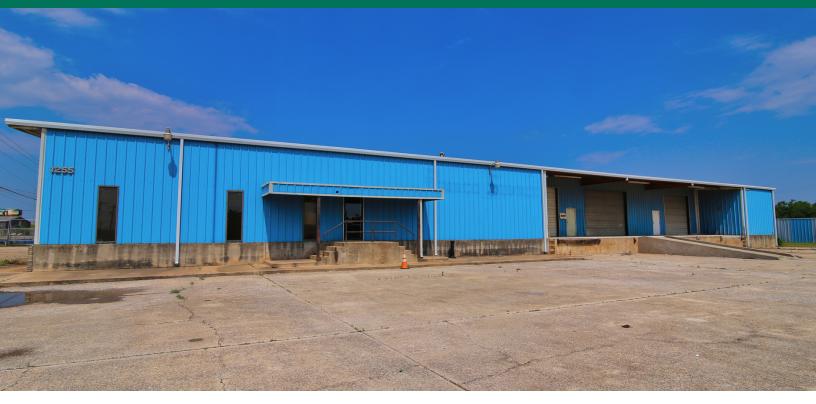

#### **PROPERTY HIGHLIGHTS**

- The primary structure comprises 13,424 square feet of warehouse space accompanied by an additional 3,960 square feet dedicated to office use.
- Enclosed within a secure perimeter fence and graveled, this expansive yard spans a total of 1.7 acres providing a myriad of business purposes.
- The premises feature on-site outbuildings, amounting to 3,500 square feet, offering sheltered storage options for fleets or materials.
- The property boasts a comprehensive sprinkler system installed throughout.
- Equipped with two docks, as well as a grade-level door and ramp