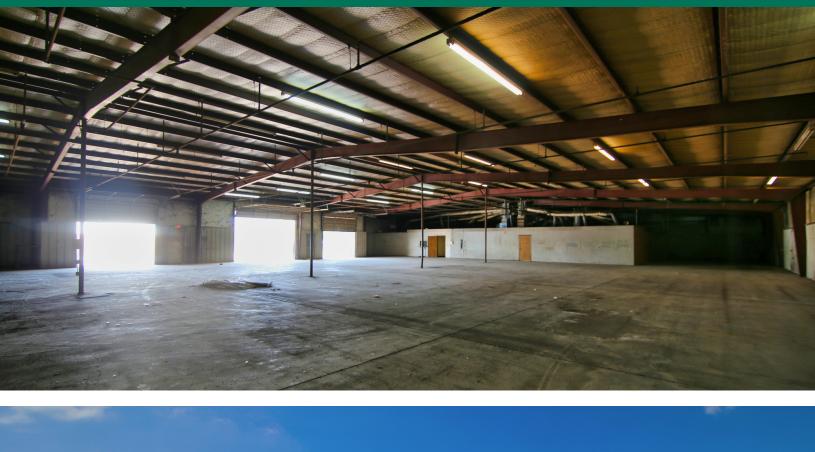

#### **PROPERTY HIGHLIGHTS**

- The primary structure comprises 13,424 square feet of warehouse space accompanied by an additional 3,960 square feet dedicated to office use.
- Enclosed within a secure perimeter fence and graveled, this expansive yard spans a total of 1.7 acres providing a myriad of business purposes.
- The premises feature on-site outbuildings, amounting to 3,500 square feet, offering sheltered storage options for fleets or materials.
- The property boasts a comprehensive sprinkler system installed throughout.
- Equipped with two docks, as well as a grade-level door and ramp