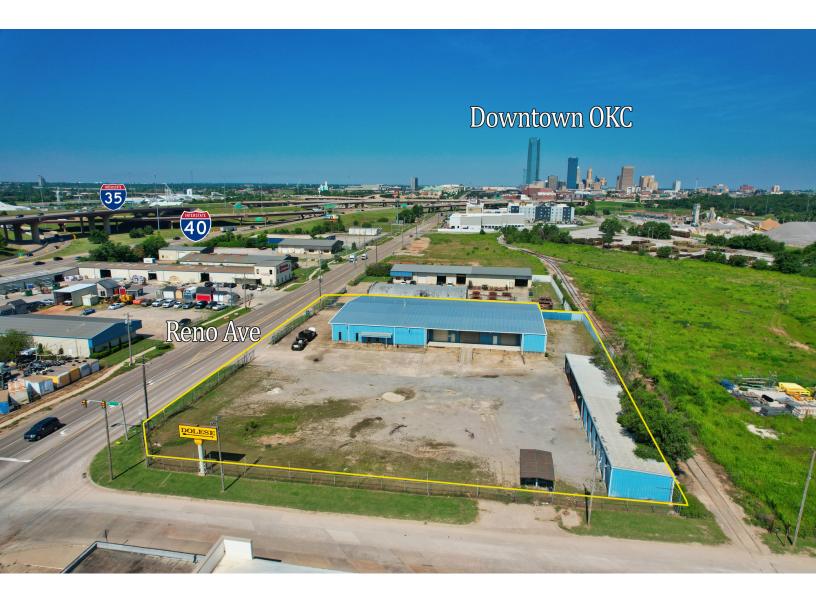

#### LOCATION DESCRIPTION

Situated to the east of downtown Oklahoma City and Bricktown, this property conveniently resides at the convergence point of I-35, I-40, and I-235, granting effortless accessibility to the entirety of Oklahoma City.