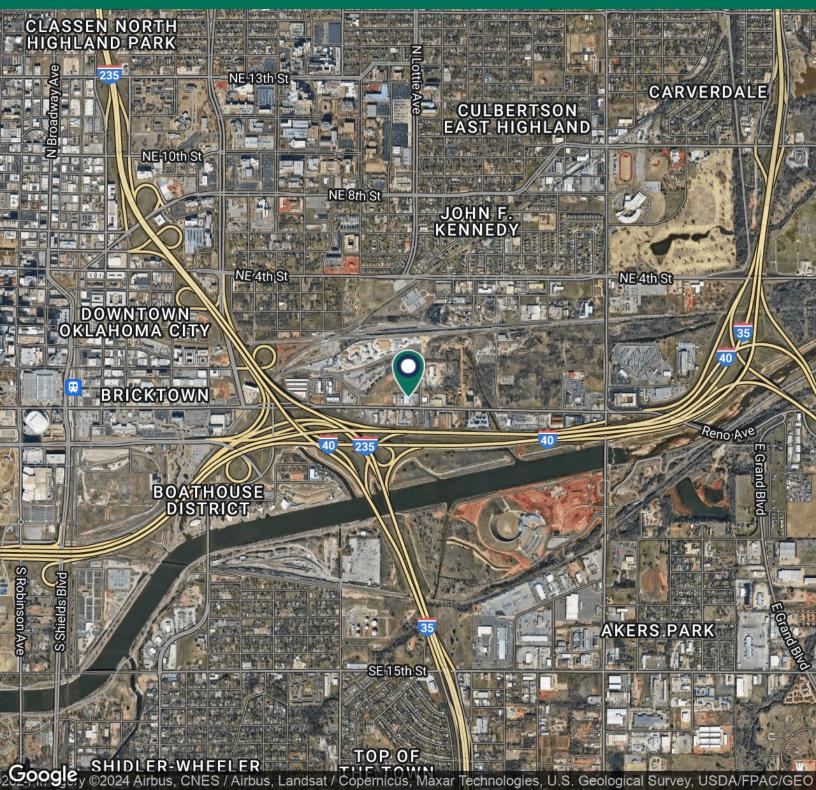

#### LOCATION DESCRIPTION

Situated to the east of downtown Oklahoma City and Bricktown, this property conveniently resides at the convergence point of I-35, I-40, and I-235, granting effortless accessibility to the entirety of Oklahoma City.