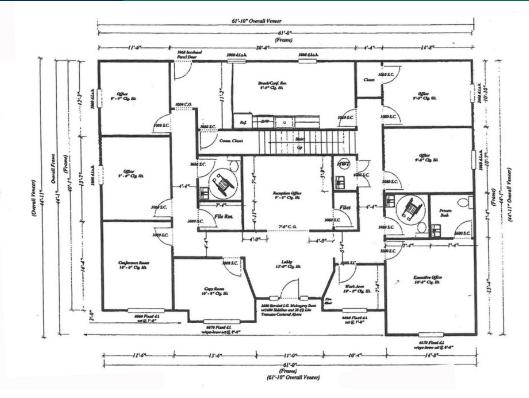

## **OFFICE SPACE NOW AVAILABLE**

| Lease Rate: | \$13.85 SF/yr (MG) |
|-------------|--------------------|
|-------------|--------------------|

Available SF: 3,038 SF

Building Size: 3,038 SF

Building Class:

## **PROPERTY OVERVIEW**

Beautiful Dallas Style office in the desirable southeast Edmond location. Featuring 9' ceilings, custom solid mahogany doors with oil-rubbed hinges and levered handles. The heating and air conditioning is handled by two compressors utilizing split unit systems employing high efficiency Trane units. High E thermo-pane windows, custom plantation shutters, fire suppression along with R-30 attic and R-15 wall insulation, makes this a tight and economical building to operate.