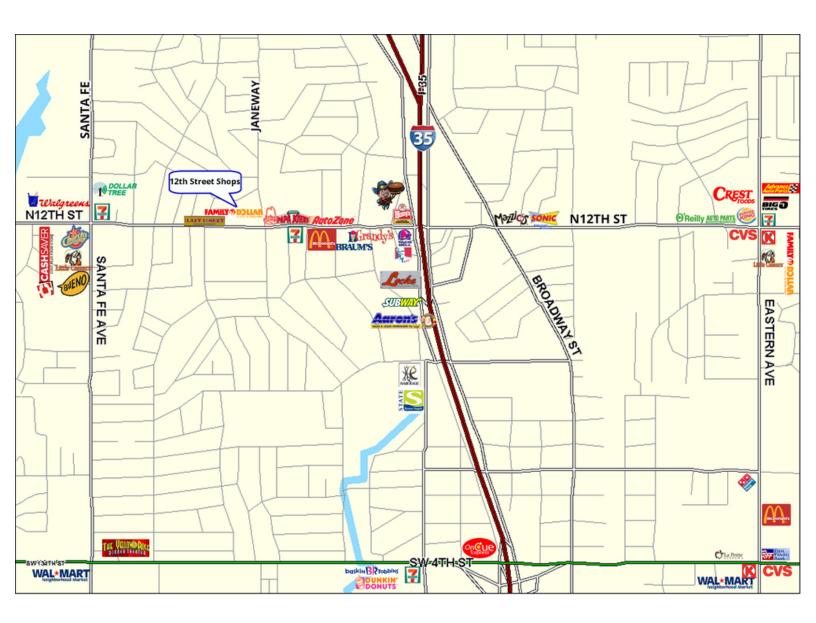

**PROPERTY OVERVIEW** 

Newly remodeled strip center in Moore, Ok 1/2 mile west of I-35.

Entrance points from NW 12th St and N Janeway Ave, make easy access.

The center is located in Moore, OK, which is one of the fastest growing suburbs of OKC. The Property is located less than 13 miles from Downtown OKC, Will Rogers International Airport and Tinker Air Force Base. In addition, the University of Oklahoma (>31,000 students) is only 9 miles away from the site.

## **TRAFFIC COUNTS - ACOG**

| NW 12th | east | 17,570 |
|---------|------|--------|
| NW 12th | west | 16,364 |

AARON DIEHL 405.843.7474 x255 adiehl@priceedwards.com priceedwards.com