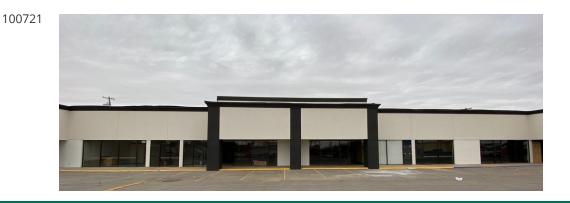

**PROPERTY OVERVIEW** 

Newly remodeled strip center in Moore, Ok 1/2 mile west of I-35.

Entrance points from NW 12th St and N Janeway Ave, make easy access.

The center is located in Moore, OK, which is one of the fastest growing suburbs of OKC. The Property is located less than 13 miles from Downtown OKC, Will Rogers International Airport and Tinker Air Force Base. In addition, the University of Oklahoma (>31,000 students) is only 9 miles away from the site.