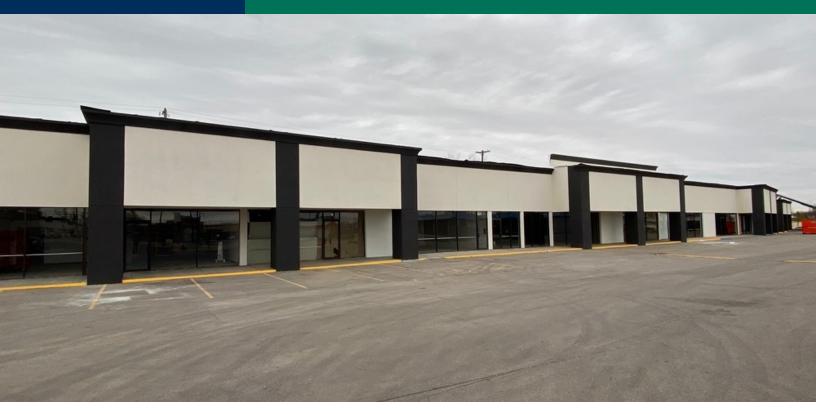

**PROPERTY OVERVIEW** 

Newly remodeled strip center in Moore, Ok 1/2 mile west of I-35.

Entrance points from NW 12th St and N Janeway Ave, make easy access.

The center is located in Moore, OK, which is one of the fastest growing suburbs of OKC. The Property is located less than 13 miles from Downtown OKC, Will Rogers International Airport and Tinker Air Force Base. In addition, the University of Oklahoma (>31,000 students) is only 9 miles away from the site.