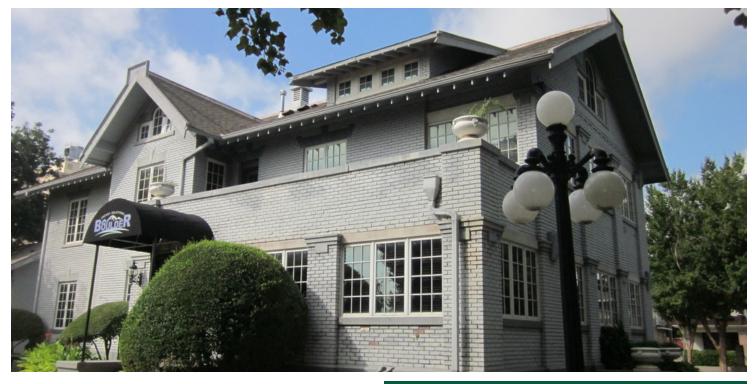

# SHARTEL PROFESSIONAL BUILDING

1329 N. Classen Drive, Oklahoma City, OK 73103

#### **PROPERTY OVERVIEW**

This meticulously converted colonial mansion affords a unique opportunity to office in the dynamic Midtown District. Luxurious finishes, multiple conference rooms, executive and conventional sized offices, and free surface parking along with a dramatic street presence makes this a one of a kind opportunity. Just south of historic Heritage Hills this workplace is an ideal setting for a oil and gas company, tech firm, law offices or insurance agency.

#### LOCATION OVERVIEW

The totally remodeled colonial style office conversion is located on the corner of N. Shartel, N. Classen Drive and NW 13th Street. Positioned right in the heart of Midtown and just to the north of the SOSA District, this single tenant conversion affords ease of access to I-235 and I-40. One to two blocks east is a trolley stop along with access to multiple fine dining, craft beer and casual food locations.