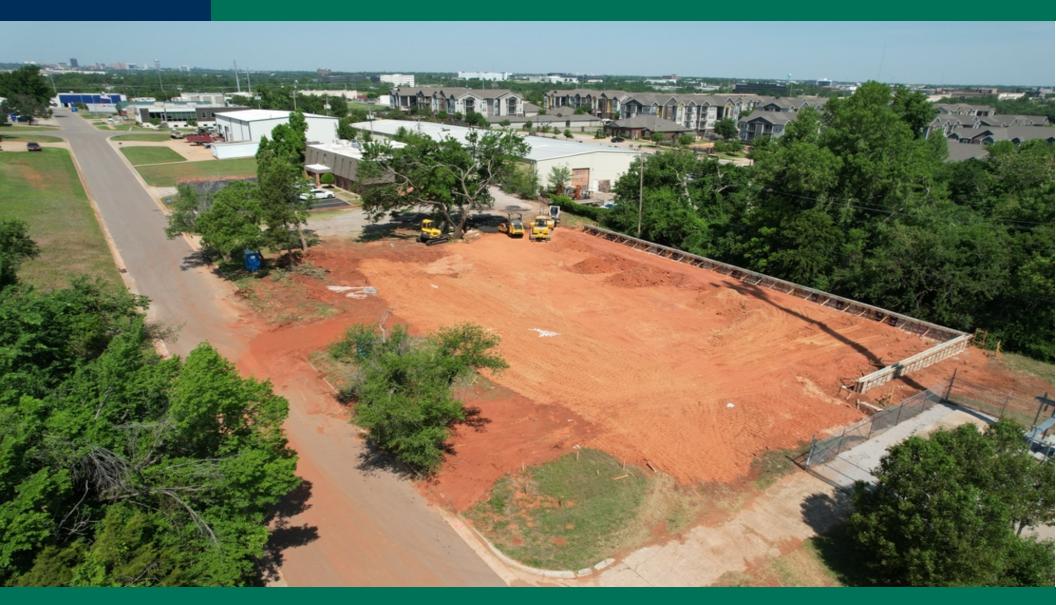

## 133 NE 52nd

Oklahoma City, OK 73105

#### **PROPERTY OVERVIEW**

- Brand New Construction in Central Location
- 3 Bay Doors 14 ft Height
- 3 Phase Power 208V 200 AMPs
- 7,500 SF
- 8,400 SF Paved Yard/Parking
- <sup>l-2</sup> Proposed 1250 SF of Office, Change permissible prior to completion