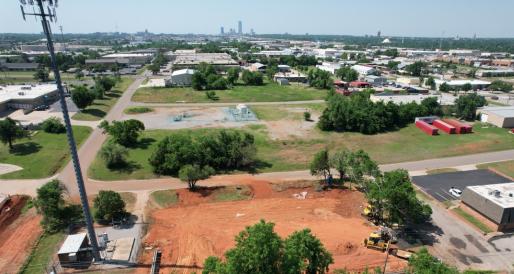

## 133 NE 52nd

Oklahoma City, OK 73105

#### **PROPERTY OVERVIEW**

- Brand New Construction in Central Location
- 3 Bay Doors 14 ft Height
- 3 Phase Power 208V 200 AMPs
- 7,500 SF
- 8,400 SF Paved Yard/Parking
- <sup>l-2</sup> Proposed 1250 SF of Office, Change permissible prior to completion