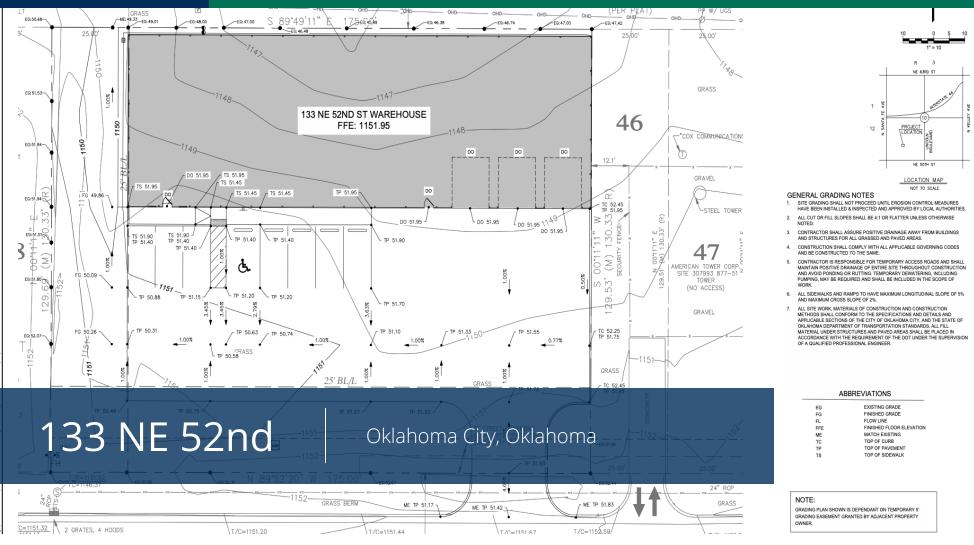

## 133 NE 52nd

Oklahoma City, OK 73105

#### **OFFERING SUMMARY**

Lease Rate: \$10.00 SF/yr (NNN)

Building Size: 7,500 SF

Number of Units:

Year Built: 2022

Zoning:

#### **PROPERTY OVERVIEW**

- Brand New Construction in Central Location
- 3 Bay Doors 14 ft Height
- 3 Phase Power 208V 200 AMPs
- 7,500 SF
- 8,400 SF Paved Yard/Parking
- <sup>l-2</sup> Proposed 1250 SF of Office, Change permissible prior to completion