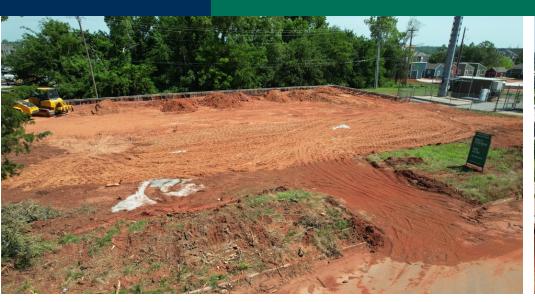

## 133 NE 52nd

Oklahoma City, OK 73105

#### **PROPERTY OVERVIEW**

- Brand New Construction in Central Location
- 3 Bay Doors 14 ft Height
- 3 Phase Power 208V 200 AMPs
- 7,500 SF
- 8,400 SF Paved Yard/Parking
- <sup>l-2</sup> Proposed 1250 SF of Office, Change permissible prior to completion