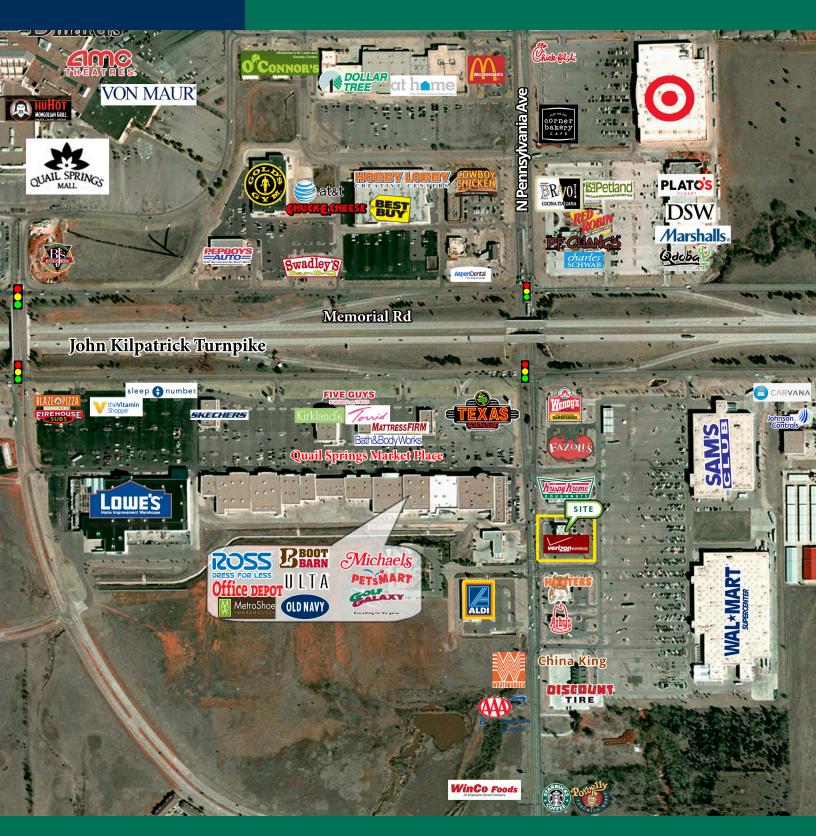

#### **PROPERTY OVERVIEW**

This multi-tenant building is ideally located in front of the Wal-Mart Super Center and Sam's Club offering strong traffic, visibility and easy access.

One space is available on the north end cap with direct access from N Pennsylvania Ave.