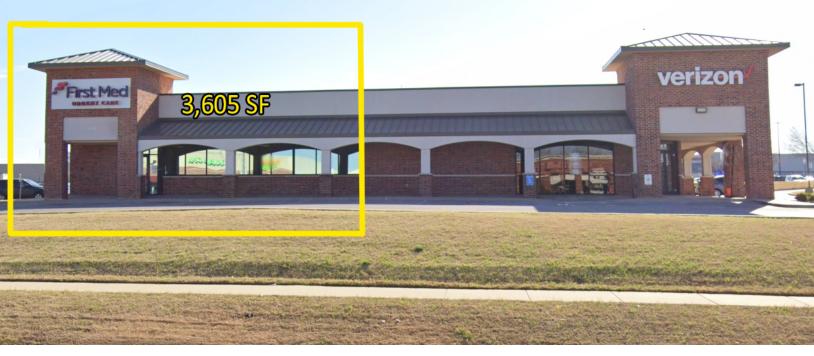

#### **OFFERING SUMMARY**

Lease Rate: \$32.00 SF/yr (NNN)

Building Size: 9,522 SF

Available SF: 3,605 SF

Lot Size: 1.11 Acres

Year Built: 2003

#### **PROPERTY OVERVIEW**

This multi-tenant building is ideally located in front of the Wal-Mart Super Center and Sam's Club offering strong traffic, visibility and easy access.

One space is available on the north end cap with direct access from N Pennsylvania Ave.

Former urgent care facility with medical buildout. The space could be used for medical or be converted to accomodate a restaurant or retail tenant.

### **PROPERTY HIGHLIGHTS**

- Available 9/1/2022
- Suite 13420
- NNN rate is \$8.00 psf
- Pylon Signage available

EV ERNST 405.843.7474 eernst@priceedwards.com priceedwards.com