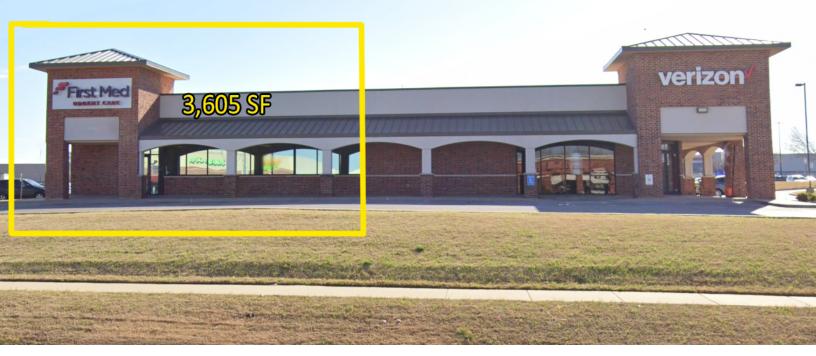

#### **PROPERTY OVERVIEW**

This two-tenant building is ideally located in front of the Wal-Mart Super Center and Sam's Club offering strong traffic, visibility and easy access.

One space is available on the north end cap with direct access from N Pennsylvania Ave.

Former urgent care facility with medical buildout. The space could be used for medical or be converted to accomodate a restaurant or retail tenant.

### **PROPERTY HIGHLIGHTS**

- Available 9/1/2022
- Suite 13420
- NNN rate is \$8.00 psf
- Pylon Signage available

EV ERNST 405.843.7474 eernst@priceedwards.com priceedwards.com