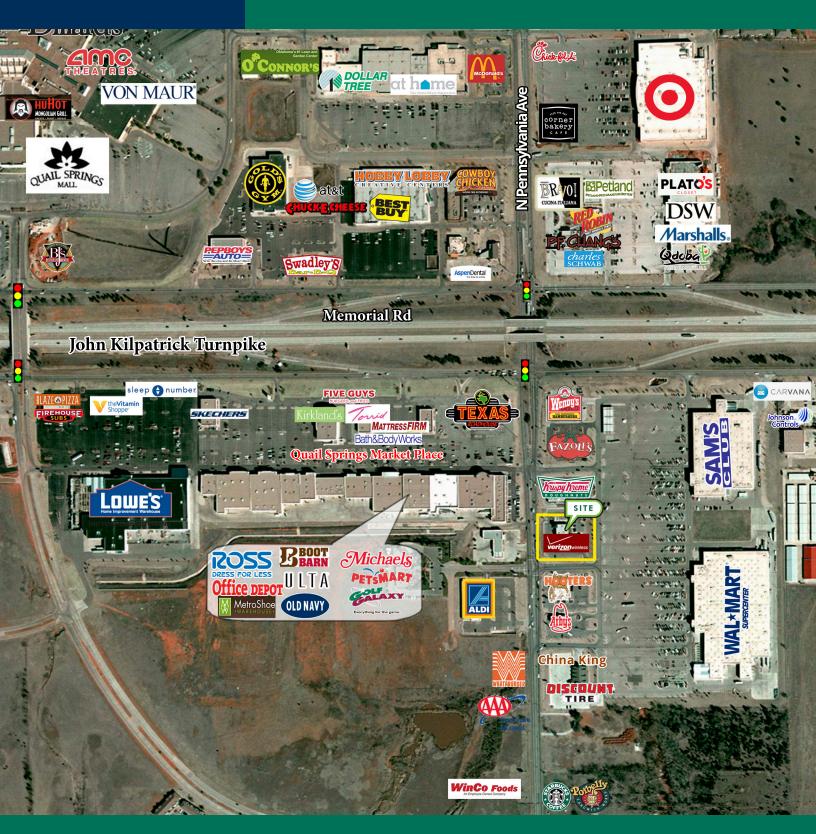

#### **PROPERTY OVERVIEW**

This two-tenant building is ideally located in front of the Wal-Mart Super Center and Sam's Club offering strong traffic, visibility and easy access.

One space is available on the north end cap with direct access from N Pennsylvania Ave.