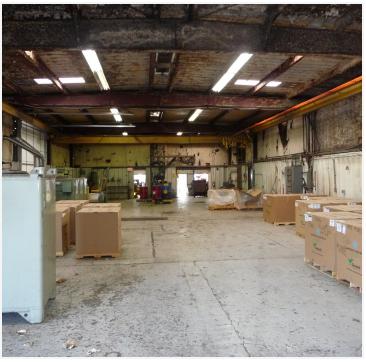

#### **PROPERTY OVERVIEW**

Main Building: 10,000 square feet - Size: 40' x 250'

Office: 1,960 SF Tech Area: 1,000 SF

Office area contains 5 offices, conference/training room, restrooms, break areas

Shop: 3-14' overhead doors; 14-15' ceiling height; heavy electrical; exhaust fans; 2

-2-ton cranes and craneway; shop restrooms and locker area; "tech room".

**MARK PATTON** 405.843.7474 mpatton@priceedwards.com priceedwards.com

**CODY BEAT** 405.239.1235 cbeat@priceedwards.com priceedwards.com