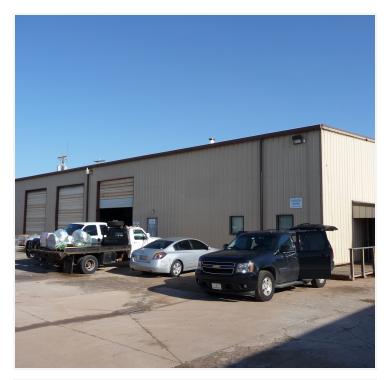

### **PROPERTY HIGHLIGHTS**

**Total Building SF:** 16,000 SF

10,000SF

**Front Building** 

**Back Building** 

6,000 SF

Lease Rate: \$8,000 per month

(NNN)

#### **PROPERTY OVERVIEW**

Main Building: 10,000 square feet - Size: 40' x 250'

Office: 1,960 SF Tech Area: 1,000 SF

Office area contains 5 offices, conference/training room, restrooms, break areas

Shop: 3-14' overhead doors; 14-15' ceiling height; heavy electrical; exhaust fans; 2