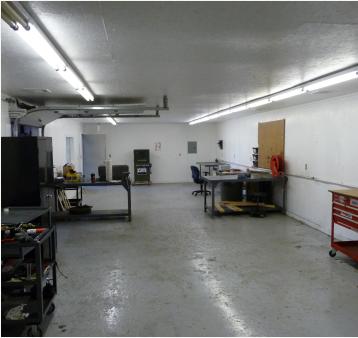

#### **PROPERTY OVERVIEW**

Main Building: 10,000 square feet - Size: 40' x 250'

Office: 1,960 SF Tech Area: 1,000 SF

Office area contains 5 offices, conference/training room, restrooms, break areas

Shop: 3-14' overhead doors; 14-15' ceiling height; heavy electrical; exhaust fans; 2

-2-ton cranes and craneway; shop restrooms and locker area; "tech room".

**MARK PATTON** 405.843.7474 mpatton@priceedwards.com priceedwards.com

**CODY BEAT** 405.239.1235 cbeat@priceedwards.com priceedwards.com