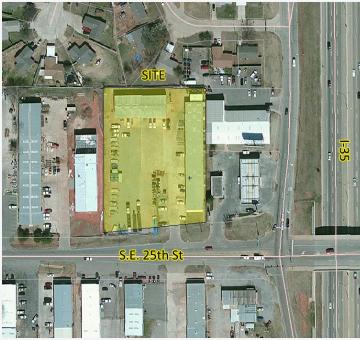

### LOCATION OVERVIEW:

Located directly off SE 25th Street just west of Interstate 35 providing excellent

access to the metropolitan area.