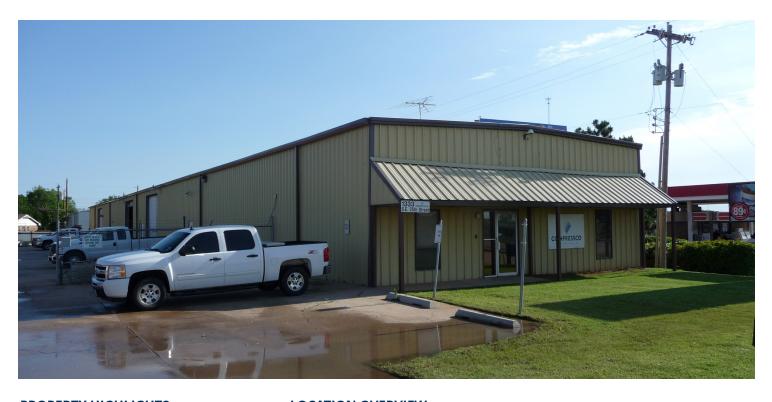

## Industrial Property for Lease

1333 SE 25th Street, Oklahoma City, OK 73129

### LOCATION OVERVIEW:

Located directly off SE 25th Street just west of Interstate 35 providing excellent

access to the metropolitan area.