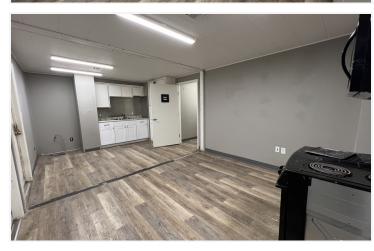

### **PROPERTY OVERVIEW**

Main Building: 10,000 square feet - Size: 40' x 250'

Office: 1,960 SF Tech Area: 1,000 SF

Office area contains 5 offices, conference/training room, restrooms, break areas

Shop: 3-14' overhead doors; 14-15' ceiling height; heavy electrical; exhaust fans; 2