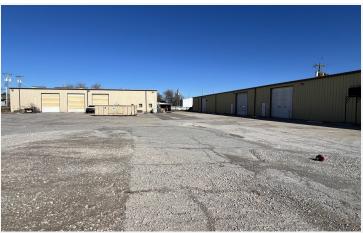

#### **PROPERTY HIGHLIGHTS**

**Total Building SF:** 16,000 SF

10,000SF 6,000 SF

Front Building

**Back Building** 

**Lease Rate:** \$8,000 per month

(NNN)

**Annual Taxes:** \$7,708.00

**Lot Size:** 1.7 Acres

Additional Info: Fenced Yard

Graveled

### **PROPERTY OVERVIEW**

Main Building: 10,000 square feet - Size: 40' x 250'

Office: 1,960 SF Tech Area: 1,000 SF

Office area contains 5 offices, conference/training room, restrooms, break areas

Shop: 3-14' overhead doors; 14-15' ceiling height; heavy electrical; exhaust fans; 2