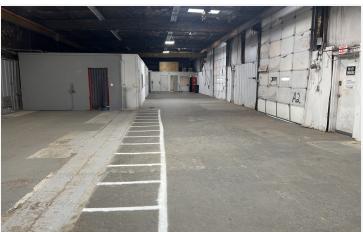

### **PROPERTY OVERVIEW**

Main Building: 10,000 square feet - Size: 40' x 250'

Office: 1,960 SF Tech Area: 1,000 SF

Office area contains 5 offices, conference/training room, restrooms, break areas

Shop: 3-14' overhead doors; 14-15' ceiling height; heavy electrical; exhaust fans; 2

-2-ton cranes and craneway; shop restrooms and locker area; "tech room".

MARK PATTON 405.843.7474 mpatton@priceedwards.com priceedwards.com TRE DUPUY 405.239.1210 tdupuy@priceedwards.com priceedwards.com IAN SELF 405.239.1271 iself@priceedwards.com priceedwards.com