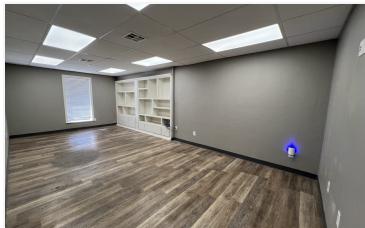

### **PROPERTY OVERVIEW**

Main Building: 10,000 square feet - Size: 40' x 250'

Office: 1,960 SF Tech Area: 1,000 SF

Office area contains 5 offices, conference/training room, restrooms, break areas

Shop: 3-14' overhead doors; 14-15' ceiling height; heavy electrical; exhaust fans; 2