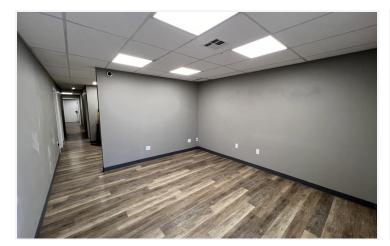

### **PROPERTY OVERVIEW**

Main Building: 10,000 square feet - Size: 40' x 250'

Office: 1,960 SF Tech Area: 1,000 SF

Office area contains 5 offices, conference/training room, restrooms, break areas

Shop: 3-14' overhead doors; 14-15' ceiling height; heavy electrical; exhaust fans; 2