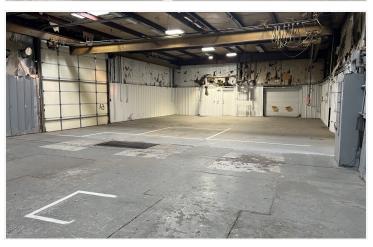

### **PROPERTY OVERVIEW**

Main Building: 10,000 square feet - Size: 40' x 250'

Office: 1,960 SF Tech Area: 1,000 SF

Office area contains 5 offices, conference/training room, restrooms, break areas

Shop: 3-14' overhead doors; 14-15' ceiling height; heavy electrical; exhaust fans; 2

-2-ton cranes and craneway; shop restrooms and locker area; "tech room".

MARK PATTON 405.843.7474 mpatton@priceedwards.com priceedwards.com TRE DUPUY 405.239.1210 tdupuy@priceedwards.com priceedwards.com IAN SELF 405.239.1271 iself@priceedwards.com priceedwards.com