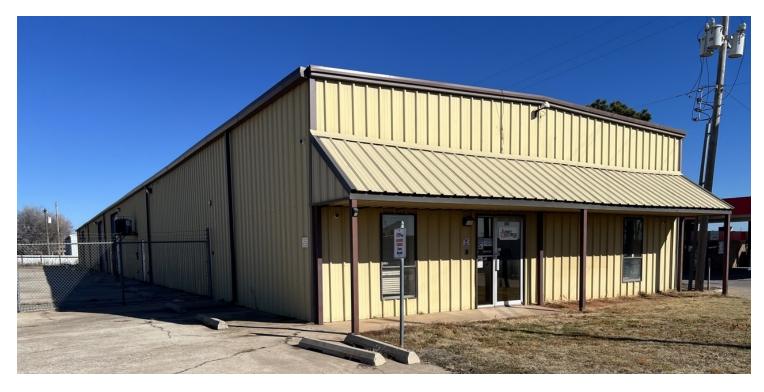

## Industrial Property for Lease

1333 SE 25th Street, Oklahoma City, OK 73129

#### **PROPERTY HIGHLIGHTS**

**Total Building SF:** 16,000 SF

10,000SF 6,000 SF

Front Building

**Back Building** 

**Lease Rate:** \$8,000 per month

(NNN)

**Annual Taxes:** \$7,708.00

### **PROPERTY OVERVIEW**

Main Building: 10,000 square feet - Size: 40' x 250'

Office: 1,960 SF Tech Area: 1,000 SF

Office area contains 5 offices, conference/training room, restrooms, break areas

Shop: 3-14' overhead doors; 14-15' ceiling height; heavy electrical; exhaust fans; 2