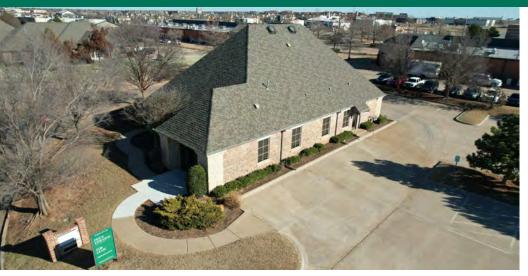

1st Suite Available: Suite A - Former Chiropractors Office consisting of roughly 1,200 SF MOL however this Suite can be converted to any use! Turn-Key and ready to move in with beautiful finishes throughout. Tenants are responsible for all utilities including trash.

2nd Suite Available: Suite B - 3,813 SF - Turn-Key gorgeous office suite! Offering 6 offices, 2 restrooms, conference room, break room, storage closets, as well as an upstairs flex space! To add to this already perfect offices suite, this property also includes a private patio as well!