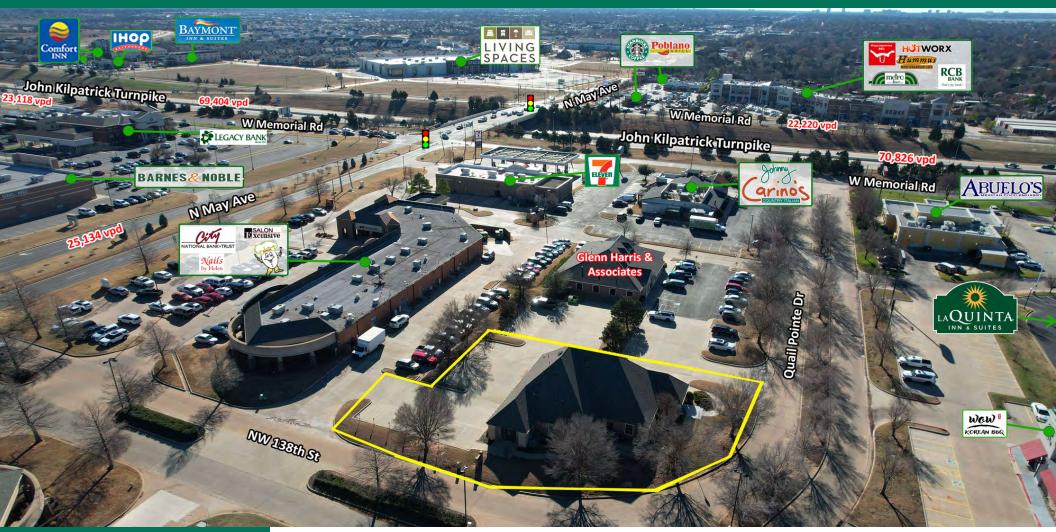

#### PROPERTY DESCRIPTION

This property is conveniently situated in a high-traffic bustling area, the property offers easy access to a variety of shopping, dining as well as being well positioned right off the turnpike. With this prime location near Quail Springs Mall, Lifetime Fitness Spa, and so much more, residents and visitors will appreciate the seamless connectivity to local retail centers and appreciate all the essential amenities! Schedule your private tour today!

#### **TRAFFIC COUNTS**

| N May Ave           | North   South | 25,134   21,022 |
|---------------------|---------------|-----------------|
| W Memorial Rd       | East   West   | 23,118   22,220 |
| Kilpatrick Turnpike | East   West   | 69,404   70,826 |