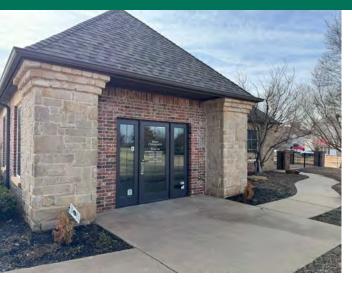

1st Suite Available: Suite A - Former Chiropractors Office consisting of roughly 1,200 SF MOL however this Suite can be converted to any use! Turn-Key and ready to move in with beautiful finishes throughout. Tenants are responsible for all utilities including trash.

2nd Suite Available: Suite B - 3,813 SF - Turn-Key gorgeous office suite! Offering 6 offices, 2 restrooms, conference room, break room, storage closets, as well as an upstairs flex space! To add to this already perfect offices suite, this property also includes a private patio as well!