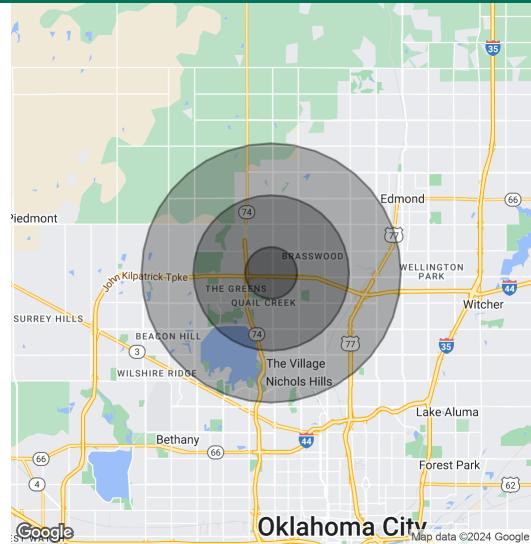

### 13838 QUAIL POINTE DR, OKC, OK 73134

| POPULATION           | 1 MILE    | 3 MILES   | 5 MILES   |
|----------------------|-----------|-----------|-----------|
| Total Population     | 7,685     | 66,073    | 170,827   |
| Average Age          | 33.5      | 36.8      | 36.7      |
| Average Age (Male)   | 31.4      | 35.2      | 35.3      |
| Average Age (Female) | 34.0      | 37.9      | 37.8      |
| HOUSEHOLDS & INCOME  | 1 MILE    | 3 MILES   | 5 MILES   |
| Total Households     | 4,519     | 32,496    | 77,196    |
| # of Persons per HH  | 1.7       | 2.0       | 2.2       |
| Average HH Income    | \$61,438  | \$85,284  | \$88,705  |
| Average House Value  | \$135,190 | \$206,810 | \$211,694 |
|                      |           |           |           |

Demographic data derived from 2020 ACS - US Census

01252024