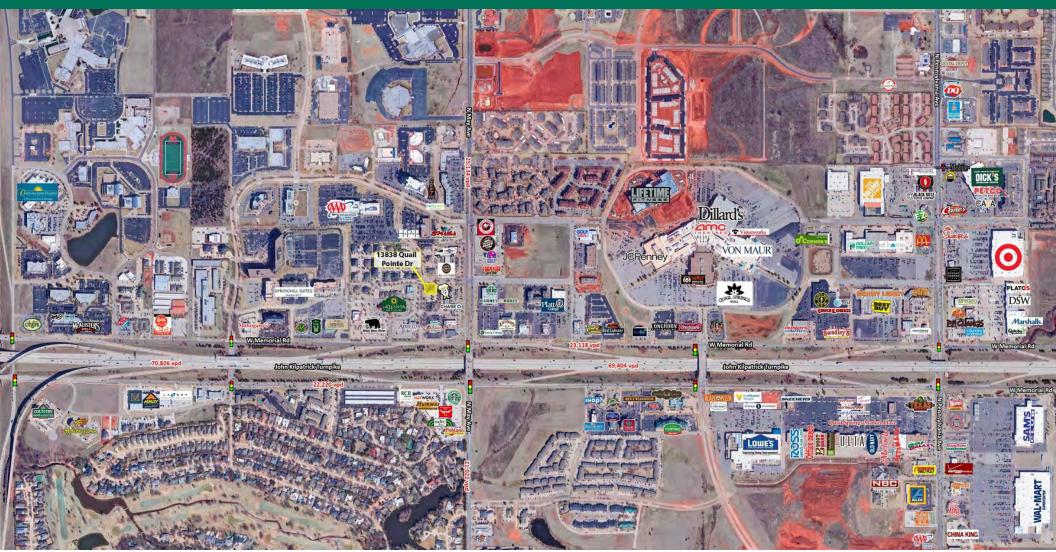

#### PROPERTY DESCRIPTION

This property is conveniently situated in a high-traffic bustling area, the property offers easy access to a variety of shopping, dining as well as being well positioned right off the turnpike. With this prime location near Quail Springs Mall, Lifetime Fitness Spa, and so much more, residents and visitors will appreciate the seamless connectivity to local retail centers and appreciate all the essential amenities! Schedule your private tour today!

#### **TRAFFIC COUNTS**

| N May Ave           | North   South | 25,134   21,022 |
|---------------------|---------------|-----------------|
| W Memorial Rd       | East   West   | 23,118   22,220 |
| Kilpatrick Turnpike | East   West   | 69,404   70,826 |