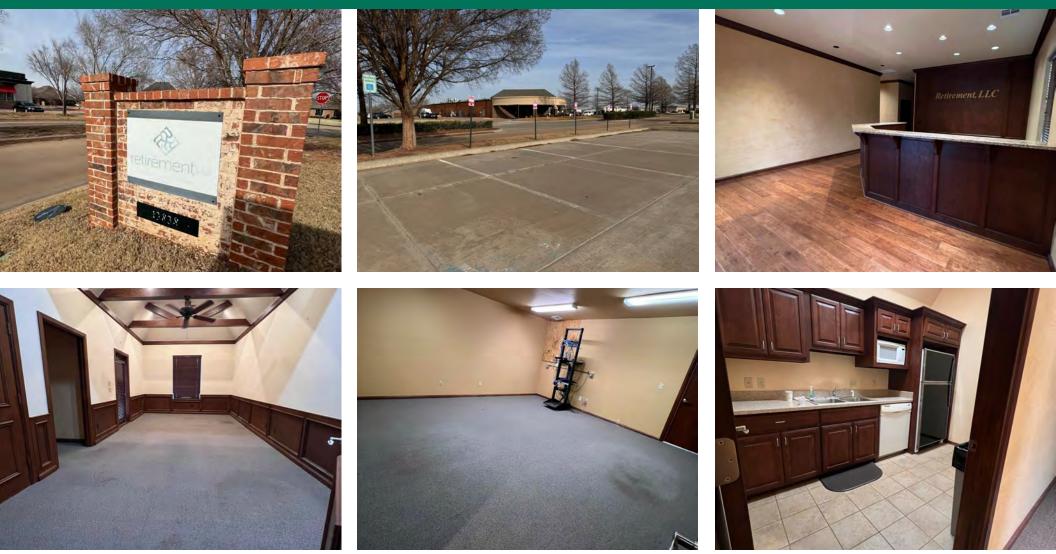

1st Suite Available: Suite A - Former Chiropractors Office consisting of roughly 1,200 SF MOL however this Suite can be converted to any use! Turn-Key and ready to move in with beautiful finishes throughout. Tenants are responsible for all utilities including trash.

2nd Suite Available: Suite B - 3,813 SF - Turn-Key gorgeous office suite! Offering 6 offices, 2 restrooms, conference room, break room, storage closets, as well as an upstairs flex space! To add to this already perfect offices suite, this property also includes a private patio as well!