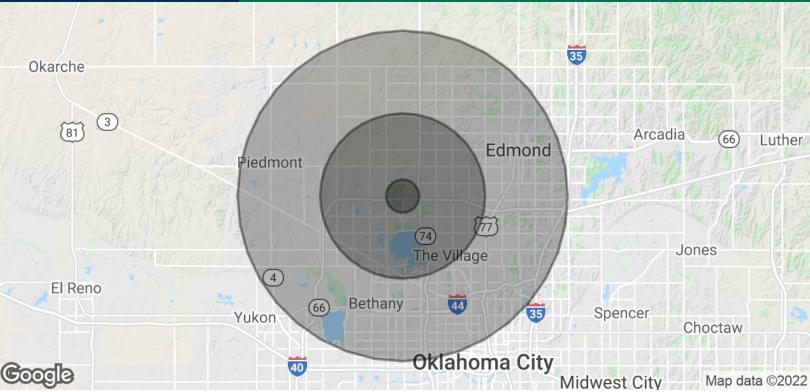

Oklahoma City, OK 73142

| POPULATION           | 1 MILE    | 5 MILES   | 10 MILES  |
|----------------------|-----------|-----------|-----------|
| Total Population     | 3,251     | 127,536   | 444,441   |
| Average Age          | 43.2      | 37.9      | 35.6      |
| Average Age (Male)   | 42.8      | 36.0      | 34.3      |
| Average Age (Female) | 43.1      | 39.1      | 36.7      |
| HOUSEHOLDS & INCOME  | 1 MILE    | 5 MILES   | 10 MILES  |
| Total Households     | 1,559     | 55,392    | 183,786   |
| # of Persons per HH  | 2.1       | 2.3       | 2.4       |
| Average HH Income    | \$104,159 | \$79,660  | \$69,115  |
| Average House Value  | \$240,021 | \$189,236 | \$182,043 |

<sup>\*</sup> Demographic data derived from 2010 US Census