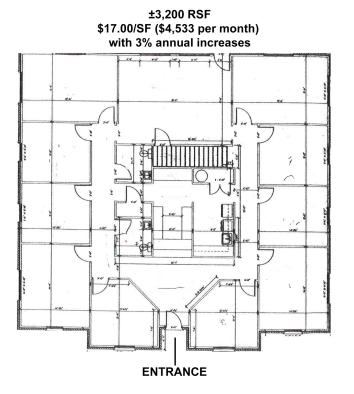

#### **PROPERTY HIGHLIGHTS**

- Lobby with built in reception area
- 10 windowed offices
- 1 large conference room (can easily be converted into 2 offices)
- Break area with sink and cabinets
- 2 restrooms
- Storage
- Ample concrete parking adjacent to the building.

#### OFFERING SUMMARY

| Lease Rate:   | \$17.00 SF/yr<br>(\$4,533 per month)<br>with 3% annual increases                           |
|---------------|--------------------------------------------------------------------------------------------|
|               | Tenant pays: utilities/IT directly<br>to providers, cleaning and<br>lightbulb replacement. |
|               |                                                                                            |
| Available SF: | ± 3,200 SF                                                                                 |
|               |                                                                                            |
| Year Built:   | 2001                                                                                       |