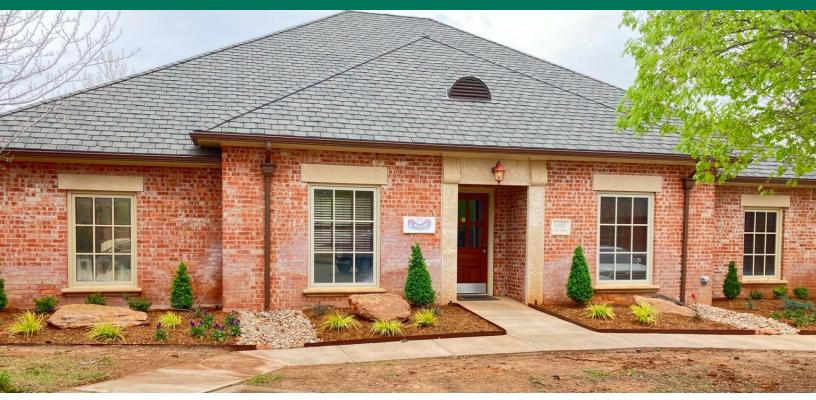

#### PROPERTY DESCRIPTION NEW ROOF, NEW OUTSIDE PAINT, SOD AND LANDSCAPING.

This freestanding, professional office building is located in Fairview Farms Office Park. The office park contains 10 office buildings ranging in size from 3,200 SF- 4,500 SF.

The building backs up to the exclusive/upscale Fairview Farms residential neighborhood with homes valued well over \$1 million. Easy access to the Kilpatrick Turnpike, Broadway Extension and Lake Hefner Parkway.