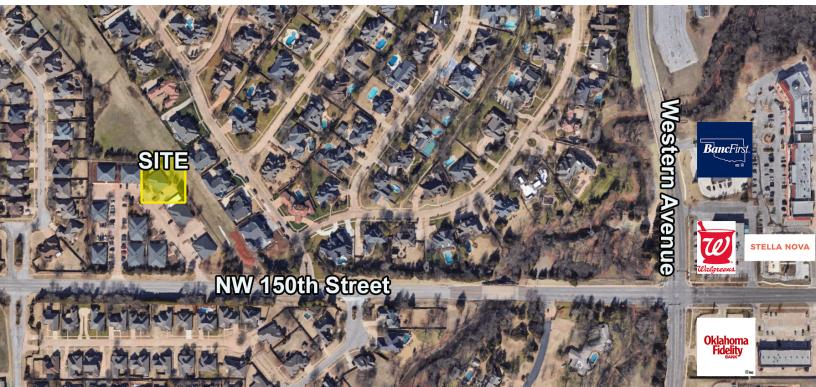

The building backs up to the exclusive/upscale Fairview Farms residential neighborhood with homes valued well over \$1 million. Easy access to the Kilpatrick Turnpike, Broadway Extension and Lake Hefner Parkway.

#### LOCATION DESCRIPTION

Located on the north side of 150th Street in Edmond between Western Avenue and Pennsylvania Avenue.