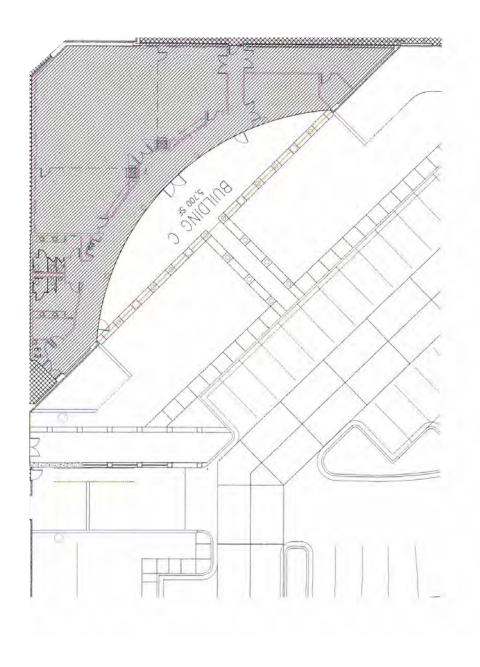

OFFICE SPACE FOR LEASE

Building B - Third Floor 18,346 RSF (does not include patio)

OFFICE SPACE FOR LEASE

Building C 5,700 SF

OFFICE SPACE FOR LEASE

Building D ± 2,644 SF

OFFICE SPACE FOR LEASE

Price Edwards & Company | 210 Park Avenue, Suite 700, Oklahoma City, OK 73102 | Phone (405) 843-7474 | Fax (405) 236-1849 | www.priceedwards.com