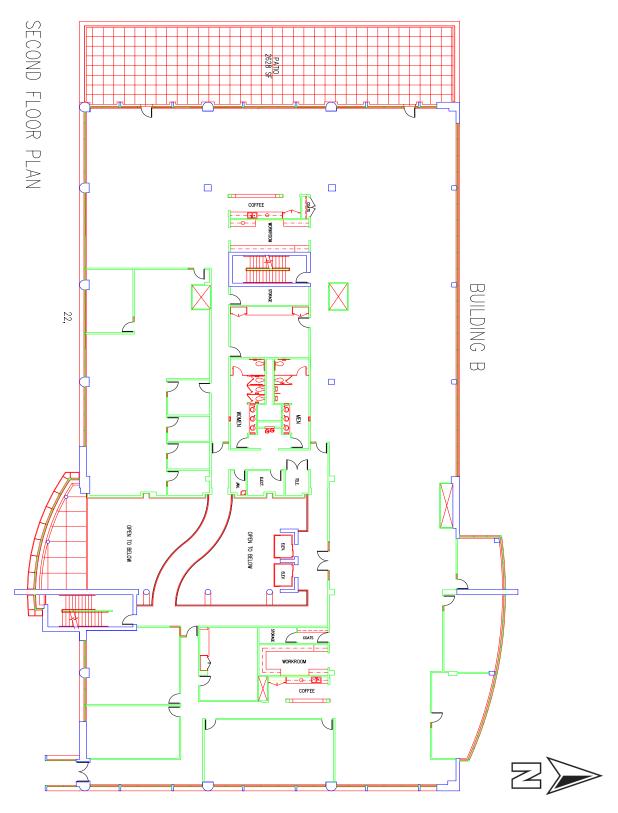

Building A - First Floor

Building A - Second Floor 22,302 SF (does not include patio)

OFFICE SPACE FOR LEASE

Building A - Third Floor 7,008 SF

Building B - First Floor

Building B - Second Floor 21,885 SF (does not include patio)