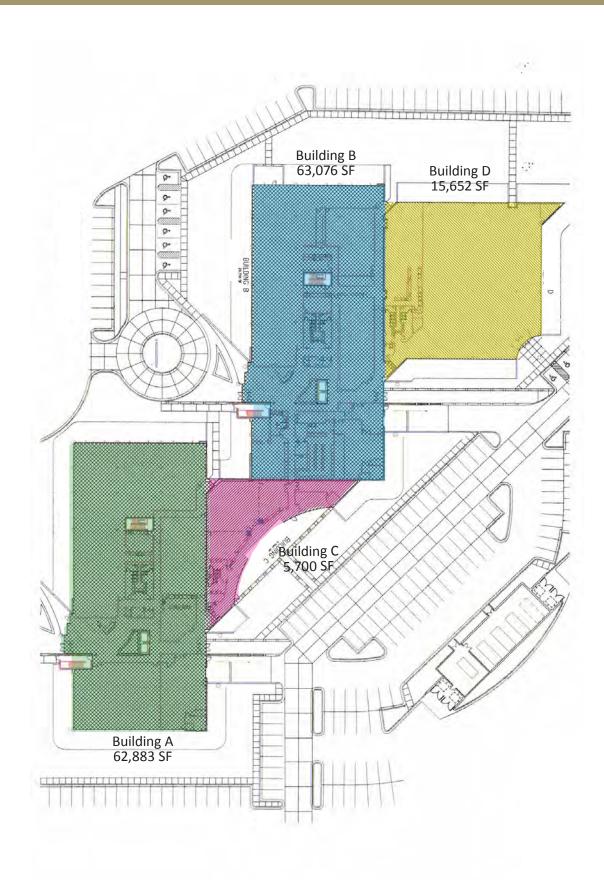

|           | Building A | Building B | Building C | Building D |
|-----------|------------|------------|------------|------------|
| 1st Floor | 12,518 SF  | 6,582 SF   | 5,700 SF   | 2,644 SF   |
| 2nd Floor | Leased     | Leased     |            |            |
| 3rd Floor | Leased     | Leased     |            |            |

<sup>\*</sup>Building C is set up as a conference center and Building D a restaurant.

Craig Tucker 405.239.1202 ctucker@priceedwards.com Tom Fields 405.239.1205 tfields@priceedwards.com

OFFICE SPACE FOR LEASE