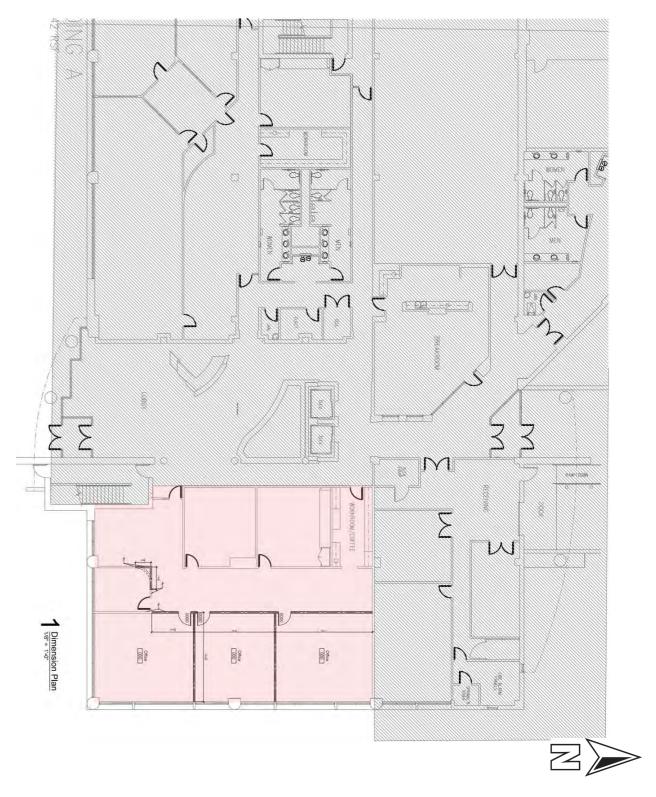

Building A - First Floor

Building A - Second Floor 22,302 SF (does not include patio)

OFFICE SPACE FOR LEASE

Building A - Third Floor 7,008 SF

Building B - First Floor

Building B - Second Floor 21,885 SF (does not include patio)

OFFICE SPACE FOR LEASE

Building A - First Floor Suite A-110 ±4,237 RSF