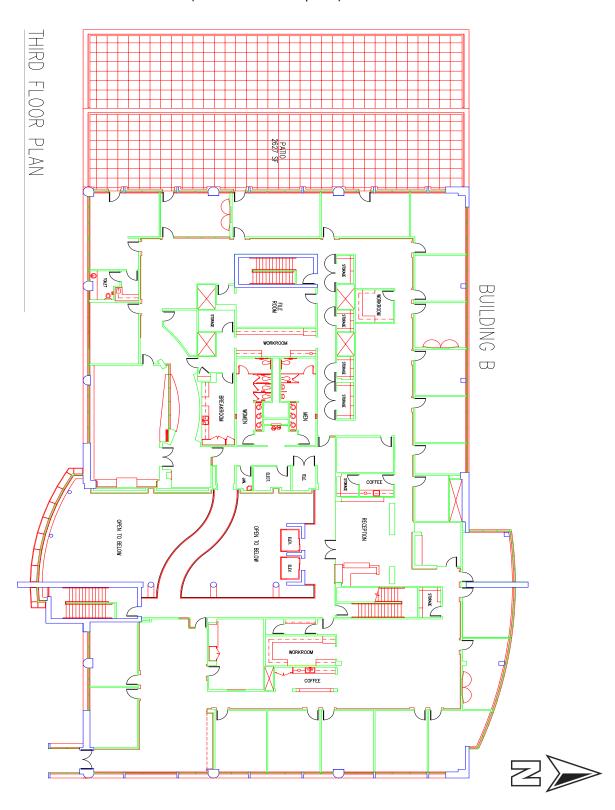

OFFICE SPACE FOR LEASE

Building B - Third Floor 18,346 RSF (does not include patio)

OFFICE SPACE FOR LEASE

Building C 5,700 SF

OFFICE SPACE FOR LEASE

Building D ± 2,644 SF

OFFICE SPACE FOR LEASE

Price Edwards & Company | 210 Park Avenue, Suite 700, Oklahoma City, OK 73102 | Phone (405) 843-7474 | Fax (405) 236-1849 | www.priceedwards.com