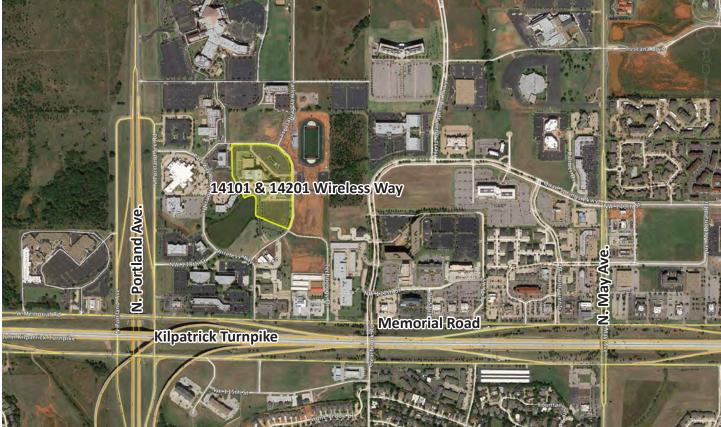

#### OFFICE SPACE FOR LEASE

- Built in 2001 as the corporate headquarters for a telecom company
- Highest quality materials and construction
- Large floorplates ranging from 16,000 SF to 22,000 SF
- State of the art building systems
- Excellent accessibility via the Lake Hefner Parkway,
  Memorial Road and the Kilpatrick Turnpike
- · Proximity to restaurants and shopping
- Corporate office park environment
- Attractive architecture/design
- Balconies overlooking the park's lake
- 4.81 per 1,000 SF parking ratio (free surface parking)
- Back-up generator provides capacity to run both buildings indefinitely