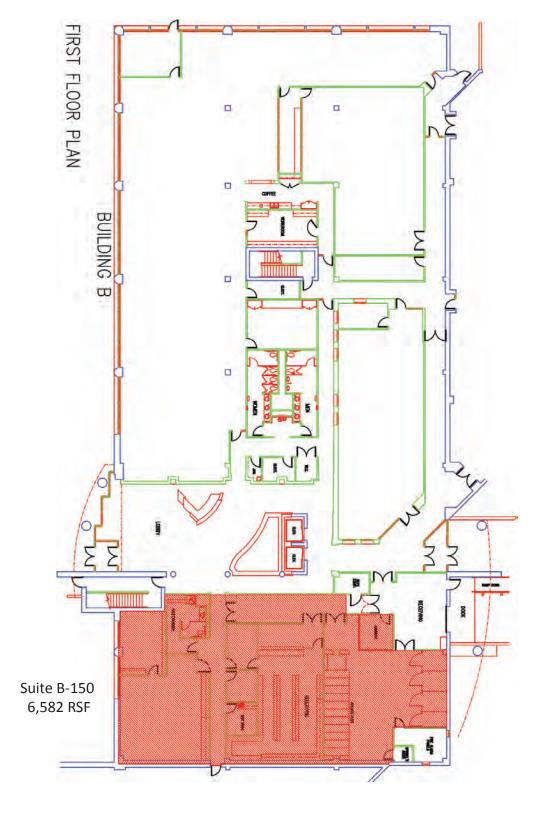

Building A - First Floor

Building A - Second Floor 22,302 SF (does not include patio)

OFFICE SPACE FOR LEASE

Building A - Third Floor 7,008 SF

Building B - First Floor

Building B - Second Floor 21,885 SF (does not include patio)