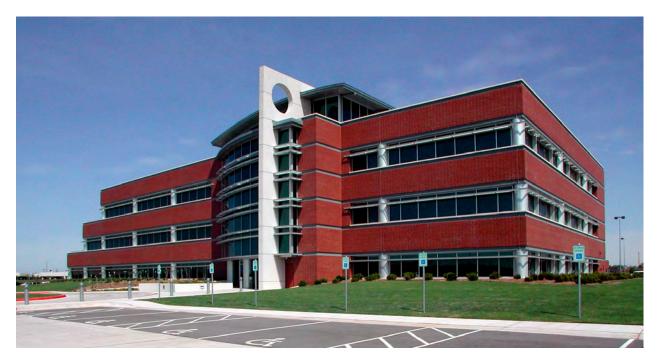

#### OFFICE SPACE FOR LEASE

- Built in 2001 as the corporate headquarters for a telecom company
- Highest quality materials and construction
- Large floorplates ranging from 16,000 SF to 22,000 SF
- State of the art building systems
- Excellent accessibility via the Lake Hefner Parkway,
  Memorial Road and the Kilpatrick Turnpike
- · Proximity to restaurants and shopping
- Corporate office park environment
- Attractive architecture/design
- Balconies overlooking the park's lake
- 4.81 per 1,000 SF parking ratio (free surface parking)
- Back-up generator provides capacity to run both buildings indefinitely