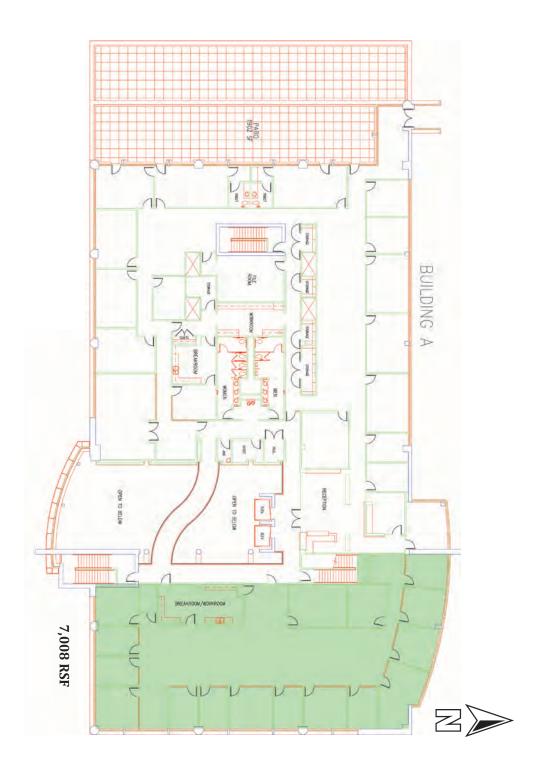

Building A - First Floor

Building A - Second Floor 22,302 SF (does not include patio)

OFFICE SPACE FOR LEASE

Building A - Third Floor 7,008 SF

Building B - First Floor

Building B - Second Floor 21,885 SF (does not include patio)