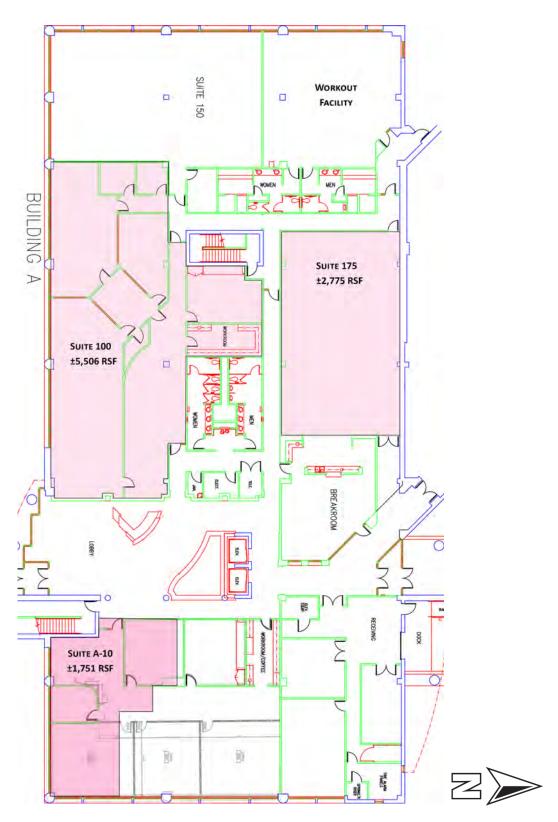

Building A - First Floor

Building A - Second Floor 22,302 SF (does not include patio)

OFFICE SPACE FOR LEASE

Building A - Third Floor 7,008 SF

Building B - First Floor

Building B - Second Floor 21,885 SF (does not include patio)

OFFICE SPACE FOR LEASE

Building A - First Floor Suite A-110 ±4,237 RSF