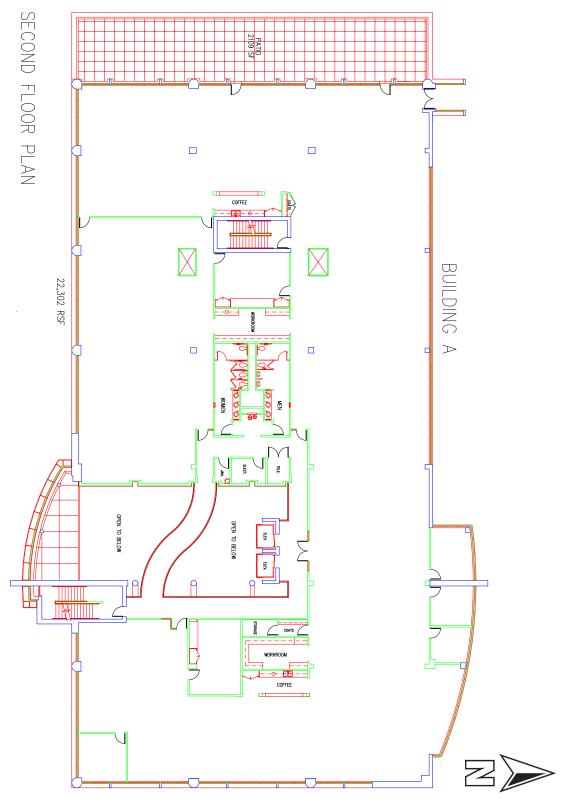

Building A - First Floor

Building A - Second Floor 22,302 SF (does not include patio)

OFFICE SPACE FOR LEASE

Building A - Third Floor 7,008 SF

Building B - First Floor

Building B - Second Floor 21,885 SF (does not include patio)