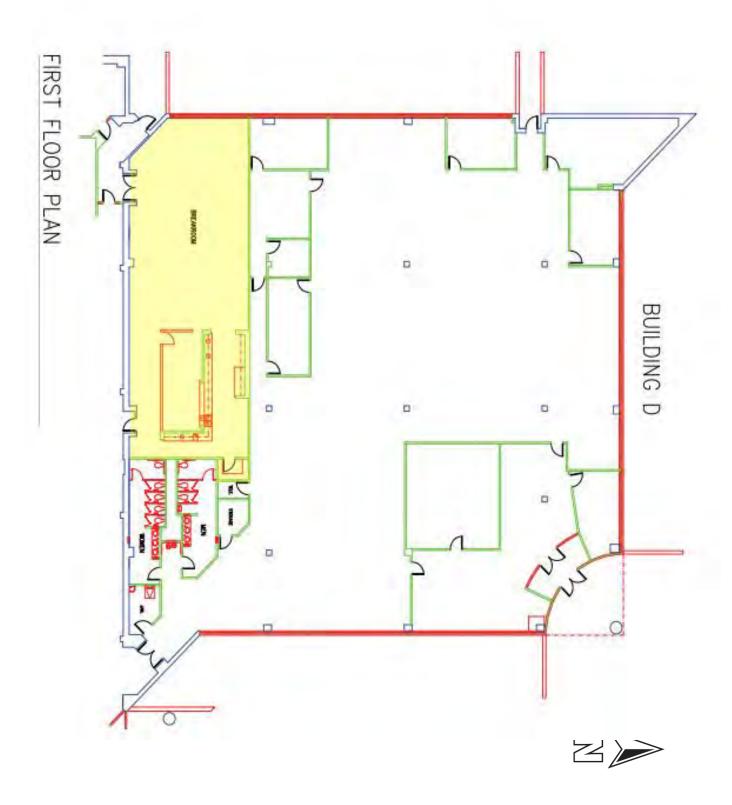

Building A - First Floor

Building A - Second Floor 22,302 SF (does not include patio)

OFFICE SPACE FOR LEASE

Building A - Third Floor 7,008 SF

Building B - First Floor

Building B - Second Floor 21,885 SF (does not include patio)