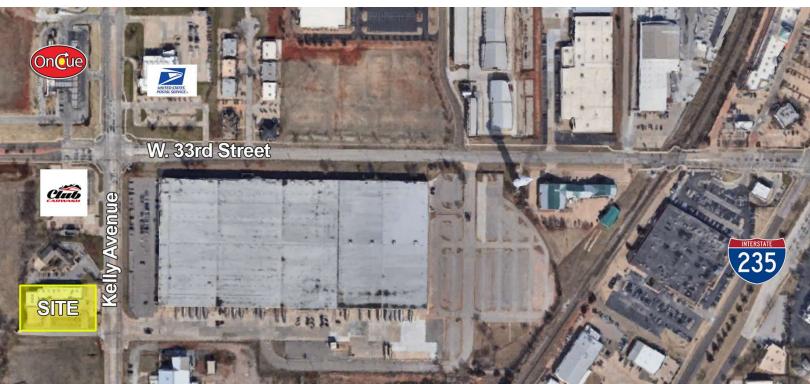

#### LOCATION DESCRIPTION

Located just south of 33rd Street and Kelly Avenue in Edmond Oklahoma. Quick access to the Broadway Extension and Kilpatrick Turnpike.