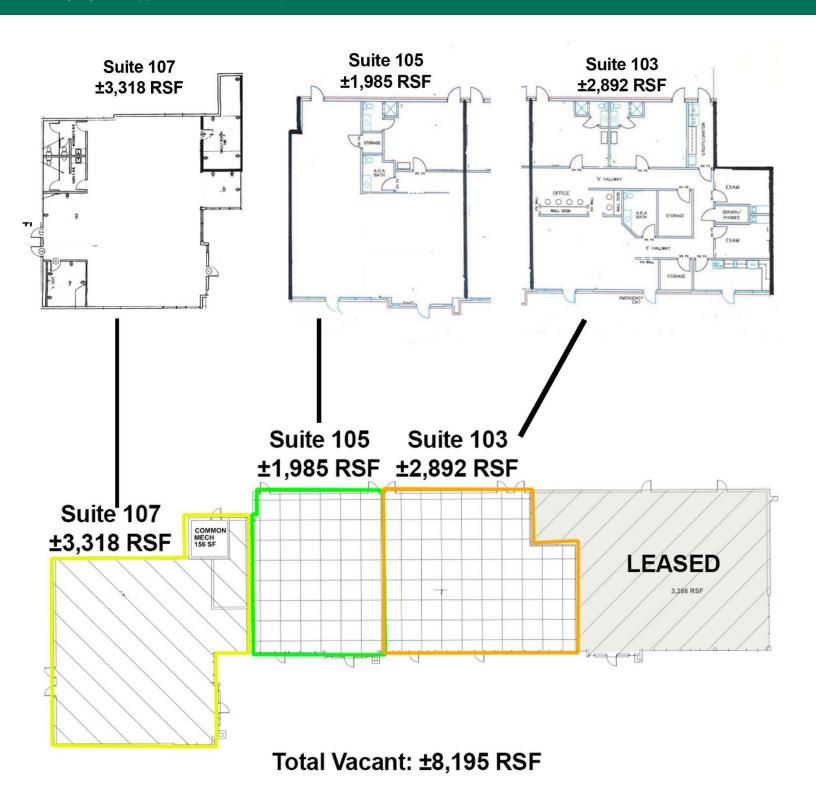

#### **OFFERING SUMMARY**

| Available Spaces: |                                 |
|-------------------|---------------------------------|
| Suite 103:        | ±2,892 RSF<br>\$18.00 SF/yr NNN |
| Suite 105:        | ±1,985 RSF<br>\$18.00 SF/yr NNN |
| Suite 107:        | ±3,318 RSF<br>\$18.00 SF/yr NNN |
|                   |                                 |
| Total Vacant SF:  | ±8,195 RSF                      |

ALL THREE SUITES ARE CONTIGUOUS AND CAN BE LEASED TOGETHER.