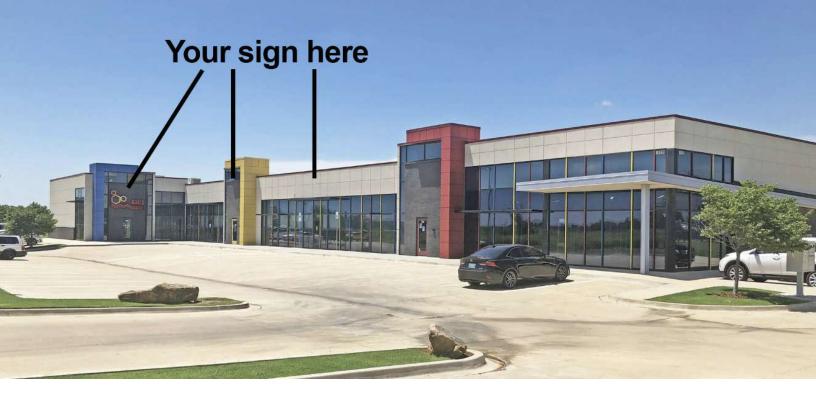

#### PROPERTY DESCRIPTION

This property has it all....great looks and high visibility. There is a traffic signal light at the entrance to the property making access to the property very easy. The center has great visibility with over 30,000 vehicles passing by this site each day! Spaces now available would be a great fit for an office/medical user, retailer or restaurant that needs high exposure.

#### PROPERTY HIGHLIGHTS

- High Visibility
- · Ample Parking
- Modern Design
- · Great Traffic Counts
- Mix of medical, retail and office