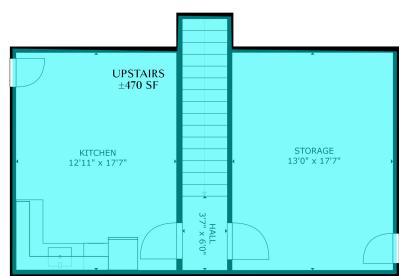

#### **OFFERING SUMMARY**

| Suite A:         | ±1,628 SF         |
|------------------|-------------------|
| Suite B:         | ±3,334 SF         |
| Both A&B:        | ±4,982 SF         |
| Suite A:         | \$1,785 / month   |
| Suite A.         | φ1,7037 III0IIIII |
| Taxes:           | ±\$284 / month    |
| Insurance:       | ±\$ 116 / month   |
| CAM:             | ±110 / month      |
| Total Per Month: | ±\$2,295          |
| Suite B:         | \$3,400 / month   |
| Taxes:           | ±\$561 / month    |
| Insurance:       | ±238 / month      |
| CAM:             | ±\$220 / month    |
| Total Per Month: | ±\$4,419          |
| Class:           | В                 |