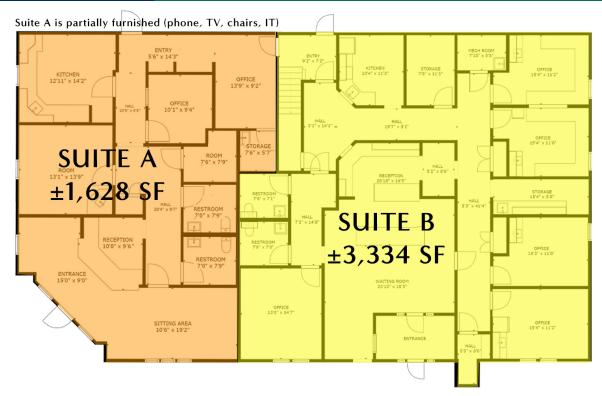

#### **OFFERING SUMMARY**

| Suite A:         | ±1,628 SF         |
|------------------|-------------------|
| Suite B:         | ±3,334 SF         |
| Both A&B:        | ±4,982 SF         |
| Suite A:         | \$1,785 / month   |
| Suite A.         | φ1,7037 III0IIIII |
| Taxes:           | ±\$284 / month    |
| Insurance:       | ±\$ 116 / month   |
| CAM:             | ±110 / month      |
| Total Per Month: | ±\$2,295          |
| Suite B:         | \$3,400 / month   |
| Taxes:           | ±\$561 / month    |
| Insurance:       | ±238 / month      |
| CAM:             | ±\$220 / month    |
| Total Per Month: | ±\$4,419          |
| Class:           | В                 |

#### **PROPERTY HIGHLIGHTS**

- Suite A is partially furnished TV, IT, phones, pictures, reception chairs, table and rug included.
- Easy to find location on North May Avenue.
- Professional office park with existing medical, energy & financial service related businesses.
- Prominent monument signage.
- Easy access to Kilpatrick Turnpike and Hefner Parkway (HWY 74).
- Office park entry with decorative landscaping.
- Abundant paved parking for employees, patients, clients and customers.
- Close proximity to hospitals, shopping, dining and related services.
- Conveniently located between OKC and Edmond.