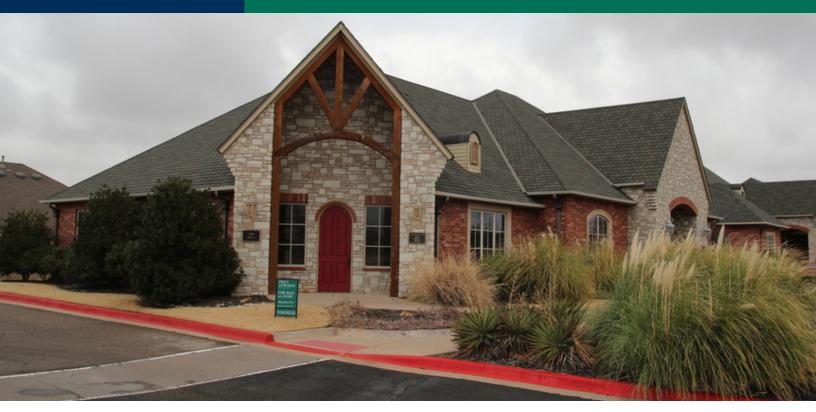

#### **PROPERTY OVERVIEW**

Located in the well established Reserve on May Executive Office Park just north of the intersection of N. May Avenue and NW 150th Street in Edmond, Oklahoma.

#### **PROPERTY HIGHLIGHTS**

- Suite A is partially furnished TV, IT, phones, pictures, reception chairs, table and rug included.
- Easy to find location on North May Avenue.
- Professional office park with existing medical, energy & financial service related businesses.
- Prominent monument signage.
- Easy access to Kilpatrick Turnpike and Hefner Parkway (HWY 74).
- Office park entry with decorative landscaping.
- Abundant paved parking for employees, patients, clients and customers.
- Close proximity to hospitals, shopping, dining and related services.
- Conveniently located between OKC and Edmond.