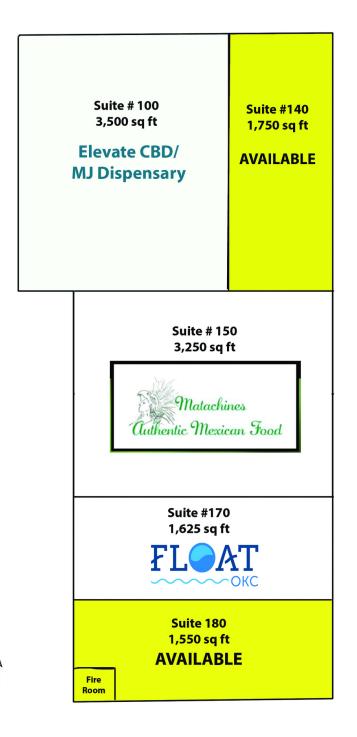

Suite 180 - end cap space with designated parking available Suite 140 - end cap space, highly visible

This Center has excellent foot traffic.

07282022

| SPACES    | LEASE RATE    | SPACE SIZE |  |
|-----------|---------------|------------|--|
| Suite 140 | \$15.00 SF/yr | 1,750 SF   |  |
| Suite 180 | \$14.00 SF/yr | 1,550 SF   |  |