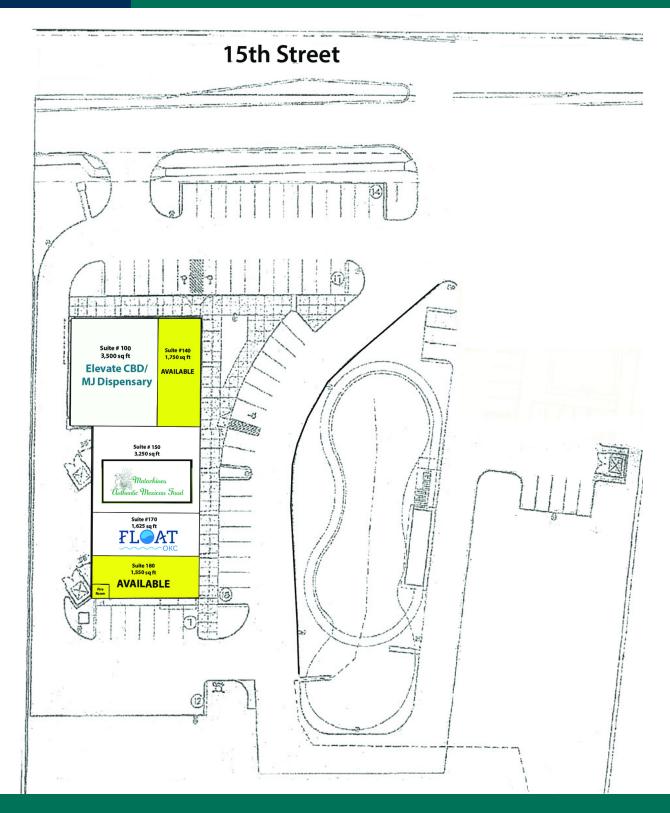

## **PROPERTY OVERVIEW**

15th Street Station is a well maintained property just west of Broadway Extension on 15th Street. The property is easily accessible and offers competitive Lease rates. End cap space available, and would work great for office space or retail.

Suite 180 - end cap space with designated parking available Suite 140 - end cap space, highly visible

This Center has excellent foot traffic.

07282022

| SPACES    | LEASE RATE    | SPACE SIZE |  |
|-----------|---------------|------------|--|
| Suite 140 | \$15.00 SF/yr | 1,750 SF   |  |
| Suite 180 | \$14.00 SF/yr | 1,550 SF   |  |