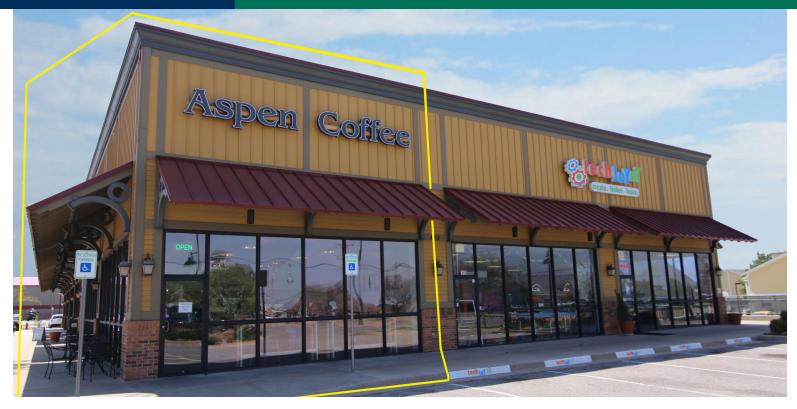

## **PROPERTY OVERVIEW**

15th Street Station is a well maintained property just west of Broadway Extension on 15th Street. The property is easily accessible and offers competitive Lease rates. End cap space available, and would work great for office space or retail.

Suite 180 - end cap space with designated parking available Suite 140 - end cap space, highly visible

This Center has excellent foot traffic.

07282022

| SPACES    | LEASE RATE    | SPACE SIZE |  |
|-----------|---------------|------------|--|
| Suite 140 | \$15.00 SF/yr | 1,750 SF   |  |
| Suite 180 | \$14.00 SF/yr | 1,550 SF   |  |