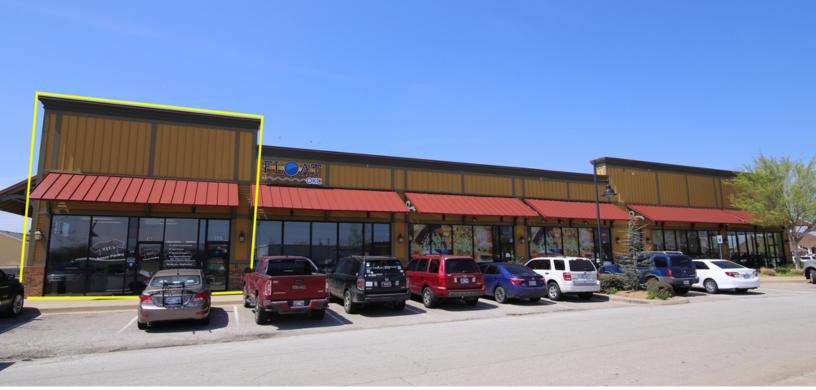

Suite 180 - end cap space with designated parking available Suite 140 - end cap space, highly visible

This Center has excellent foot traffic.

07282022

| SPACES    | LEASE RATE    | SPACE SIZE |  |
|-----------|---------------|------------|--|
| Suite 140 | \$15.00 SF/yr | 1,750 SF   |  |
| Suite 180 | \$14.00 SF/yr | 1,550 SF   |  |