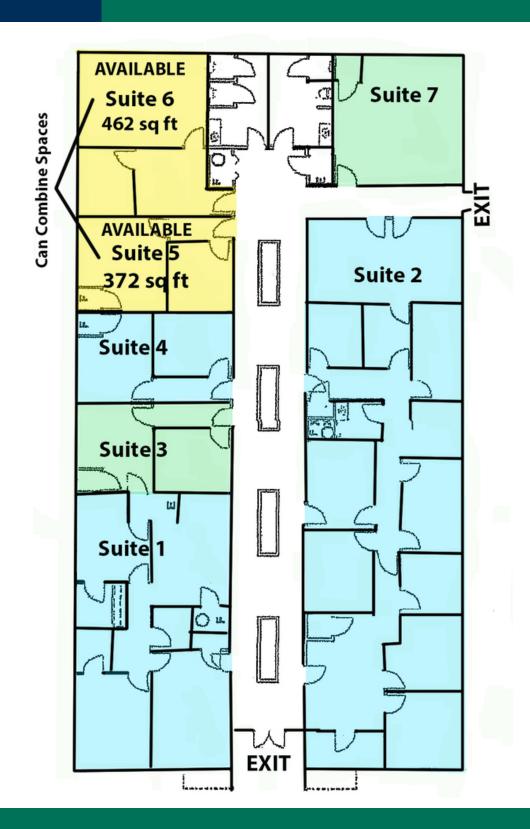

### **PROPERTY OVERVIEW**

Office Suites for Lease. 2 Office Suites are for lease. These spaces can be combined to accommodate 843 square foot Tenant.

SOKC

| SPACES  | LEASE RATE      | SPACE SIZE   |
|---------|-----------------|--------------|
| Suite 5 | \$450 per month | 372 - 843 SF |
| Suite 6 | \$550 per month | 462 - 843 SF |

GIRMA MOANING 405.239.1244 gmoaning@priceedwards.com priceedwards.com