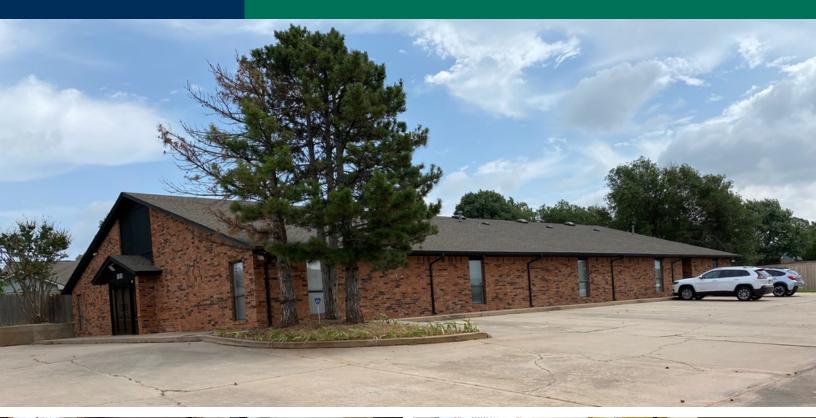

### 1601 Greenbriar Place | Office Spaces For Lease 1601 Greenbriar Place, Oklahoma City, OK 73159

#### **OFFERING SUMMARY**

Submarket:

Lease Rate: \$450.00 - \$1,000.00 per month (Full Service)

Building Size: 7,163 SF

Available SF: 372 - 843 SF

Year Built: 1982

Renovated: 2020