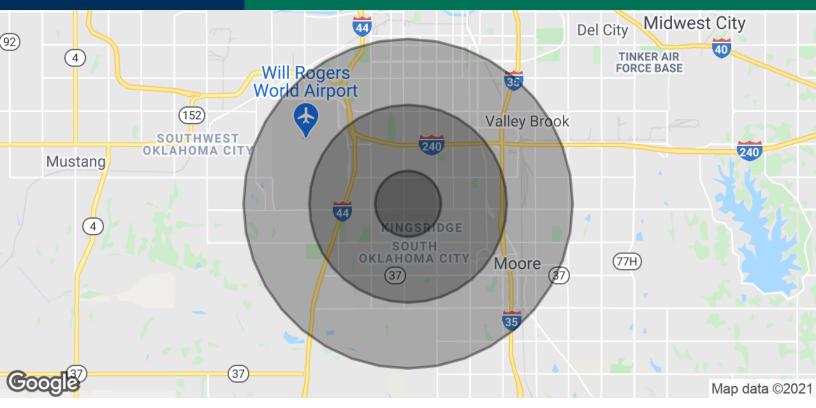

## PRICE EDWARDS

| POPULATION           | 1 MILE | 3 MILES   | 5 MILES |
|----------------------|--------|-----------|---------|
| Total Population     | 12,105 | 86,522    | 190,431 |
| Average age          | 40.3   | 35.1      | 33.1    |
| Average age (Male)   | 38.3   | 33.8      | 32.1    |
| Average age (Female) | 42.0   | 36.7      | 34.3    |
|                      |        | 2 1411 55 |         |

| HOUSEHOLDS & INCOME | 1 MILE    | 3 MILES   | 5 MILES   |
|---------------------|-----------|-----------|-----------|
| Total households    | 4,761     | 34,043    | 71,223    |
| # of persons per HH | 2.5       | 2.5       | 2.7       |
| Average HH income   | \$71,726  | \$61,865  | \$54,221  |
| Average house value | \$190,300 | \$143,555 | \$124,836 |
|                     |           |           |           |