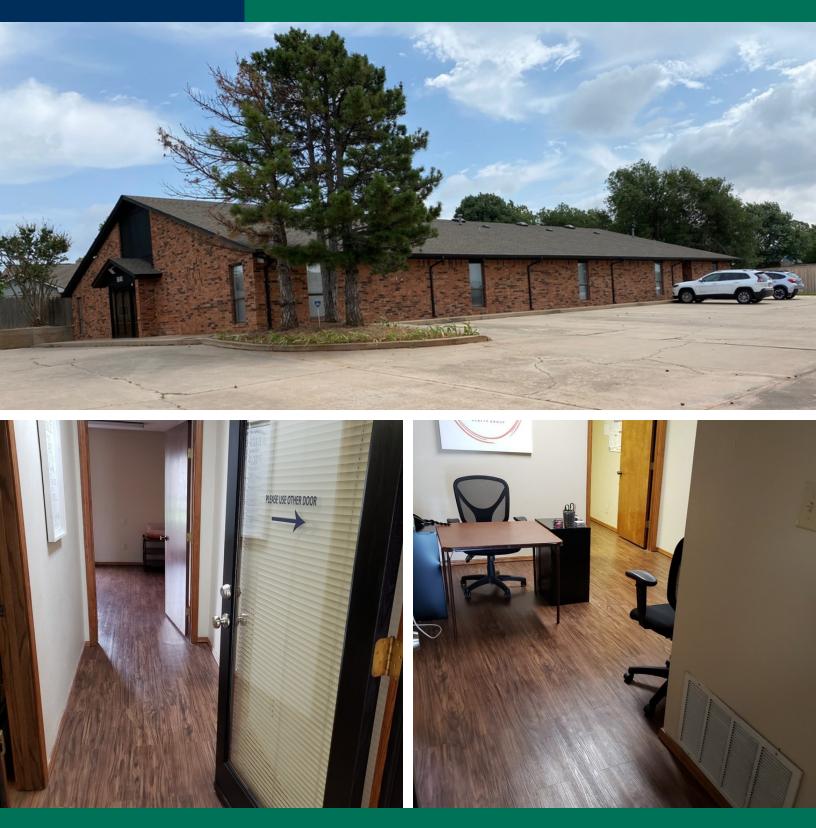

| PROPERTY OVERVIEW                                                           |
|-----------------------------------------------------------------------------|
| One Office Suite for Lease in this nicely remodeled office building.        |
| Suite 1 can be leased as 820 square feet at a rate of \$980.00.             |
| This space can be divided into 2 spaces:                                    |
| Suite 1 - A   605 square feet with bathroom at a rate of \$725.00 per month |
| Suite 1 - B   215 square feet at a rate of \$255.00 per month               |
| PROPERTY HIGHLIGHTS                                                         |
| Individual Office Suites                                                    |

- Great Natural Light
- Ample Parking

21021

- Easily Reconfigured
- Recently Renovated

GIRMA MOANING 405.239.1244 gmoaning@priceedwards.com priceedwards.com

The information contained herein is from sources deemed reliable. No representation is made to the accuracy herein. Photos herein are the property of their respective owners, and use of them without express written consent of the owner is prohibited.