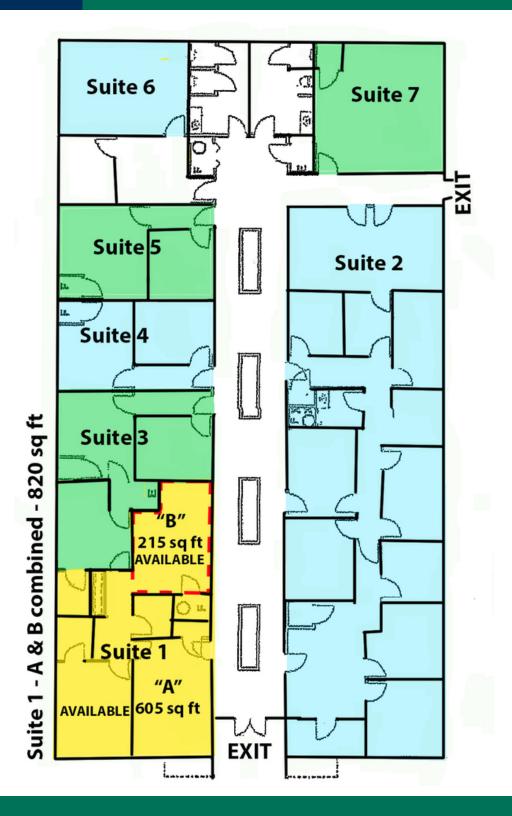

## **OFFERING SUMMARY**

| Lease Rate Ste 1-B: | \$ 255.00 per mth  |
|---------------------|--------------------|
| Lease Rate Ste I-A: | \$725.00 per mth   |
| Lease Rate Ste 1    | \$980.00 per mth   |
|                     | Full Service       |
| Building Size:      | 7,163 SF           |
| Available SF:       | 215 - 605 - 820 SF |
| Year Built:         | 1982               |
| Renovated:          | 2020               |
| Submarket:          | SOKC               |
|                     |                    |

| PROPERTY OVERVIEW                                                           |
|-----------------------------------------------------------------------------|
| One Office Suite for Lease in this nicely remodeled office building.        |
| Suite 1 can be leased as 820 square feet at a rate of \$980.00.             |
| This space can be divided into 2 spaces:                                    |
| Suite 1 - A   605 square feet with bathroom at a rate of \$725.00 per month |
| Suite 1 - B   215 square feet at a rate of \$255.00 per month               |
| PROPERTY HIGHLIGHTS                                                         |
| Individual Office Suites                                                    |