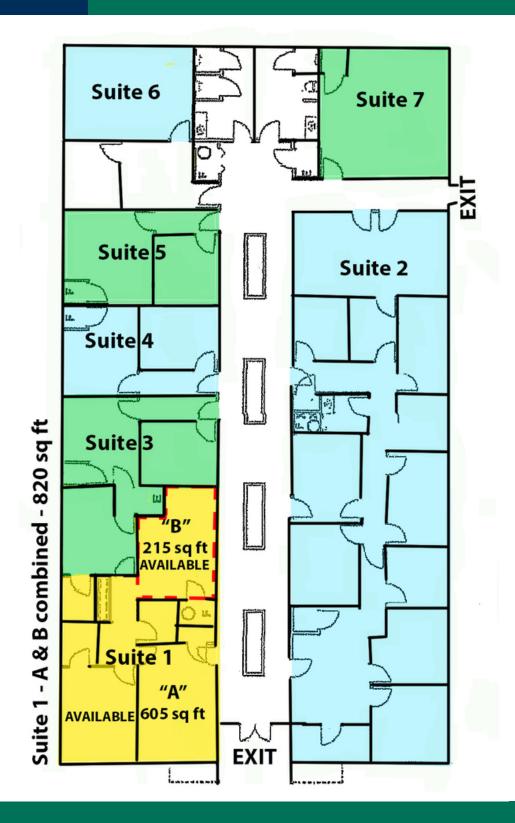

### **PROPERTY OVERVIEW**

One Office Suite for Lease in this nicely remodeled office building.

Suite 1 can be leased as 820 square feet at a rate of \$980.00.

#### PROPERTY HIGHLIGHTS

- Individual Office Suites
- Great Natural Light
- Ample Parking
- Easily Reconfigured
- Recently Renovated
- Lease rate does not include internet & phone

| SPACES  | LEASE RATE      | SPACE SIZE |
|---------|-----------------|------------|
| Suite 1 | \$980 per month | 820 SF     |