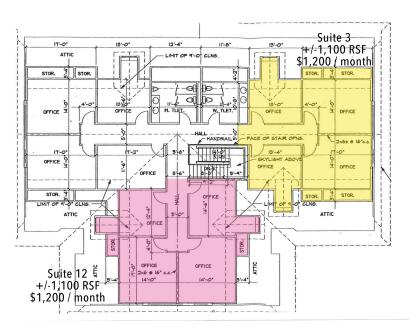

### **OFFERING SUMMARY**

1st Floor

Suite 4: ±1,200 RSF \$1,400 / month Suite 10: ±400 RSF \$625 / month

with 3% annual increases

2nd Floor

Suite 12: ±1,100 RSF \$1,200 / month Suite 3: ±1,100 RSF \$1,200 / month

with 3% annual increases

Building Class: B

Market: Edmond