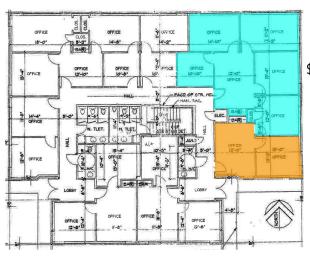

### **OFFERING SUMMARY**

1st Floor

Suite 4: ±1,200 RSF \$1,400 / month Suite 10: ±400 RSF \$625 / month

with 3% annual increases

2nd Floor

Suite 12: ±1,100 RSF \$1,200 / month Suite 3: ±1,100 RSF \$1,200 / month

# 1601 Medical Center Drive

Edmond, OK 73034

Suite 4 +/- 1,200 RSF \$1,400 / month

Suite 10 +/- 400 RSF \$625 / month

TOM FIELDS 405.239.1205 tfields@priceedwards.com priceedwards.com