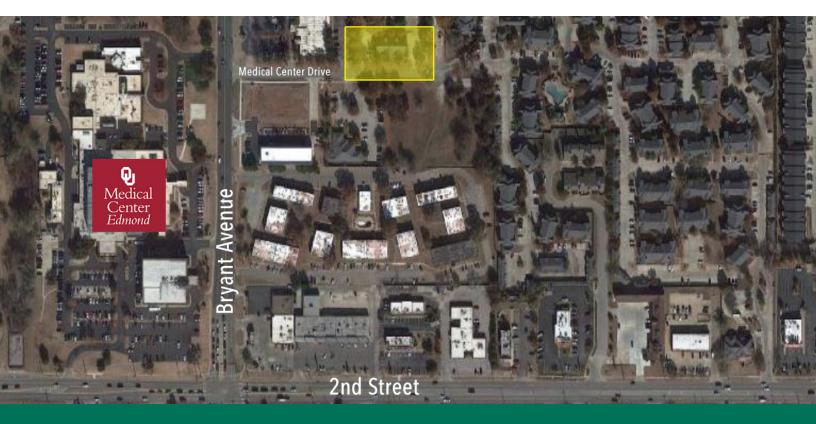

#### **LOCATION OVERVIEW**

Located off of Bryant Avenue just north of 2nd Street in Edmond.