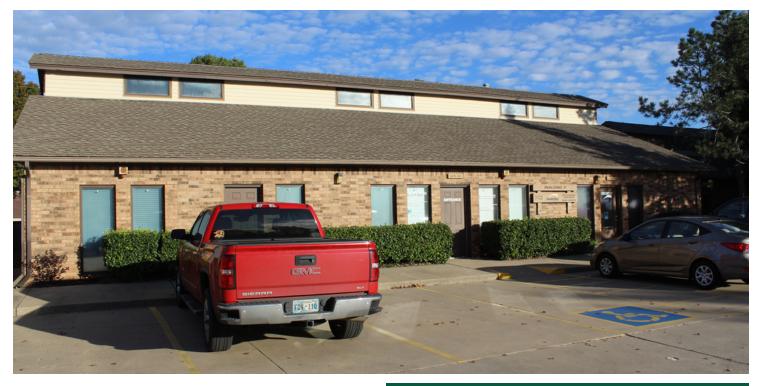

# OFFICE/MEDICAL CONDO 1601 SW 89th St, Suite F200 - F300, Oklahoma City, OK 73159

| OFFICE/MEDICAL SPACE NOW AVAILABLE FOR LEASE |                                 | PROPERTY OVERVIEW                                                                                                                                                                                                                                                                                                                                                                                                                           |  |
|----------------------------------------------|---------------------------------|---------------------------------------------------------------------------------------------------------------------------------------------------------------------------------------------------------------------------------------------------------------------------------------------------------------------------------------------------------------------------------------------------------------------------------------------|--|
| Available SF:                                | 2,400 SF                        | Office/Medical condo with great visibility and convenient<br>location. Formerly used as a Physician's office with 5 exam<br>rooms, reception and waiting room, nurses stations,<br>private office, work stations, storage room, kitchenette,<br>and plenty of parking for visitors and employees.<br>Located on SW 89th Street, east of S Pennsylvania Ave.<br>Well known area with easy access to from Interstate 240<br>or Interstate 44. |  |
| Lease Rate:                                  | \$10.00 - 12.00 SF/yr (NNN)     |                                                                                                                                                                                                                                                                                                                                                                                                                                             |  |
| Building Size:                               | 2,400 SF                        |                                                                                                                                                                                                                                                                                                                                                                                                                                             |  |
| Year Built:                                  | 1986                            |                                                                                                                                                                                                                                                                                                                                                                                                                                             |  |
| Sub Market:                                  | south                           |                                                                                                                                                                                                                                                                                                                                                                                                                                             |  |
| Cross Streets:                               | SW 89th St & S Pennsylvania Ave | 110818                                                                                                                                                                                                                                                                                                                                                                                                                                      |  |

# OFFICE/MEDICAL CONDO 1601 SW 89th St, Suite F200 - F300, Oklahoma City, OK 73159