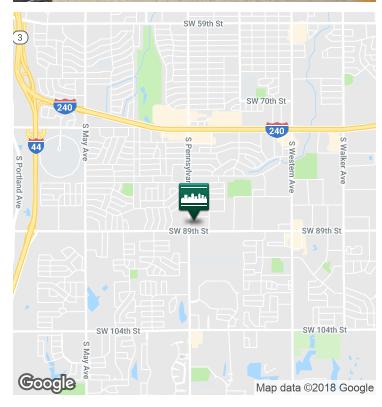

# OFFICE/MEDICAL CONDO 1601 SW 89th St, Suite F200 - F300, Oklahoma City, OK 73159

| OFFICE/MEDICAL SPACE NOW AVAILABLE FOR LEASE |                                 | PROPERTY OVERVIEW                                                                                                                                                                                                                                                                                                                                                                                                                           |  |
|----------------------------------------------|---------------------------------|---------------------------------------------------------------------------------------------------------------------------------------------------------------------------------------------------------------------------------------------------------------------------------------------------------------------------------------------------------------------------------------------------------------------------------------------|--|
| Available SF:                                | 2,400 SF                        | Office/Medical condo with great visibility and convenient<br>location. Formerly used as a Physician's office with 5 exam<br>rooms, reception and waiting room, nurses stations,<br>private office, work stations, storage room, kitchenette,<br>and plenty of parking for visitors and employees.<br>Located on SW 89th Street, east of S Pennsylvania Ave.<br>Well known area with easy access to from Interstate 240<br>or Interstate 44. |  |
| Lease Rate:                                  | \$10.00 - 12.00 SF/yr (NNN)     |                                                                                                                                                                                                                                                                                                                                                                                                                                             |  |
| Building Size:                               | 2,400 SF                        |                                                                                                                                                                                                                                                                                                                                                                                                                                             |  |
| Year Built:                                  | 1986                            |                                                                                                                                                                                                                                                                                                                                                                                                                                             |  |
| Sub Market:                                  | south                           |                                                                                                                                                                                                                                                                                                                                                                                                                                             |  |
| Cross Streets:                               | SW 89th St & S Pennsylvania Ave | 110818                                                                                                                                                                                                                                                                                                                                                                                                                                      |  |

# OFFICE/MEDICAL CONDO 1601 SW 89th St, Suite F200 - F300, Oklahoma City, OK 73159