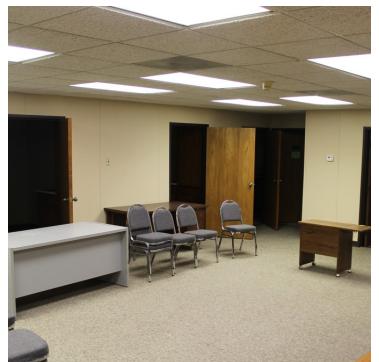

# OFFICE/MEDICAL CONDO 1601 SW 89th St, Suite F200 - F300, Oklahoma City, OK 73159

| OFFICE/MEDICAL SPACE NOW AVAILABLE FOR LEASE |                                 | PROPERTY OVERVIEW                                                                                                                                                                                                                                                                                                                                                                                                                           |  |
|----------------------------------------------|---------------------------------|---------------------------------------------------------------------------------------------------------------------------------------------------------------------------------------------------------------------------------------------------------------------------------------------------------------------------------------------------------------------------------------------------------------------------------------------|--|
| Available SF:                                | 2,400 SF                        | Office/Medical condo with great visibility and convenient<br>location. Formerly used as a Physician's office with 5 exam<br>rooms, reception and waiting room, nurses stations,<br>private office, work stations, storage room, kitchenette,<br>and plenty of parking for visitors and employees.<br>Located on SW 89th Street, east of S Pennsylvania Ave.<br>Well known area with easy access to from Interstate 240<br>or Interstate 44. |  |
| Lease Rate:                                  | \$10.00 - 12.00 SF/yr (NNN)     |                                                                                                                                                                                                                                                                                                                                                                                                                                             |  |
| Building Size:                               | 2,400 SF                        |                                                                                                                                                                                                                                                                                                                                                                                                                                             |  |
| Year Built:                                  | 1986                            |                                                                                                                                                                                                                                                                                                                                                                                                                                             |  |
| Sub Market:                                  | south                           |                                                                                                                                                                                                                                                                                                                                                                                                                                             |  |
| Cross Streets:                               | SW 89th St & S Pennsylvania Ave | 110818                                                                                                                                                                                                                                                                                                                                                                                                                                      |  |

# OFFICE/MEDICAL CONDO 1601 SW 89th St, Suite F200 - F300, Oklahoma City, OK 73159