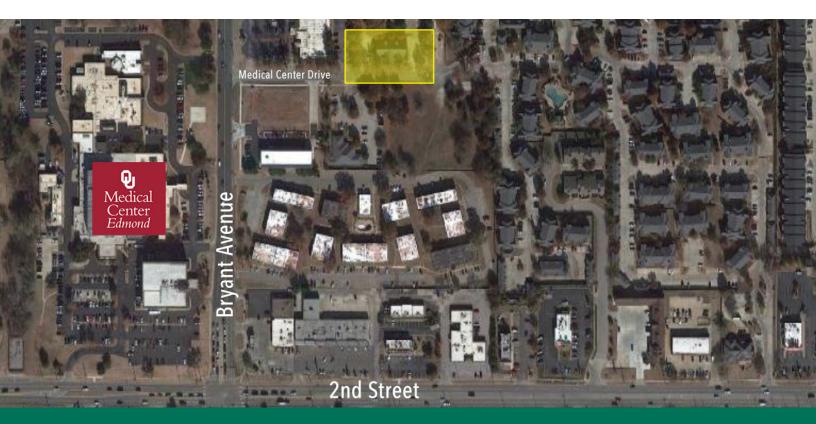

\$600 / month

with 3% annual increases

\$1,200 / month

\$1,200 / month

\$1,200 / month

with 3% annual increases

Edmond

Located off of Bryant Avenue just north of 2nd Street in Edmond.

#### **PROPERTY HIGHLIGHTS**

- Located in the heart of Edmond just east of OU Medical Center
- Near numerous restaurants
- Quick access to I-35
- 1st floor space
- Full Service Lease
- B Landlord pays maintenance and utilities
  - Tenant is responsible for phone and internet