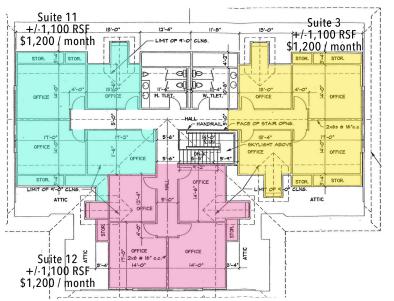

#### **OFFERING SUMMARY**

Suite 9: ± 450 RSF

Suite 12: ±1,100 RSF

Suite 11: ±1,100 RSF

Suite 3: ±1,100 RSF

1st Floor

2nd Floor

|      | τιονι | <b>OVER</b> | \/IE\// |
|------|-------|-------------|---------|
| LUCA |       | OVER        | VIEVV   |

\$600 / month

with 3% annual increases

\$1,200 / month

\$1,200 / month

\$1,200 / month

with 3% annual increases

Edmond

Located off of Bryant Avenue just north of 2nd Street in Edmond.