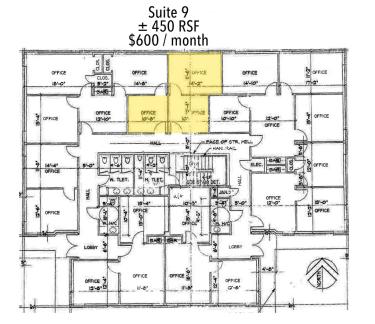

#### **OFFERING SUMMARY**

Suite 9: ± 450 RSF

Suite 12: ±1,100 RSF

Suite 11: ±1,100 RSF

Suite 3: ±1,100 RSF

1st Floor

2nd Floor

|      | τιονι | <b>OVER</b> | \/IE\// |
|------|-------|-------------|---------|
| LUCA |       | OVER        | VIEVV   |

\$600 / month

with 3% annual increases

\$1,200 / month

\$1,200 / month

\$1,200 / month

with 3% annual increases

Edmond

Located off of Bryant Avenue just north of 2nd Street in Edmond.