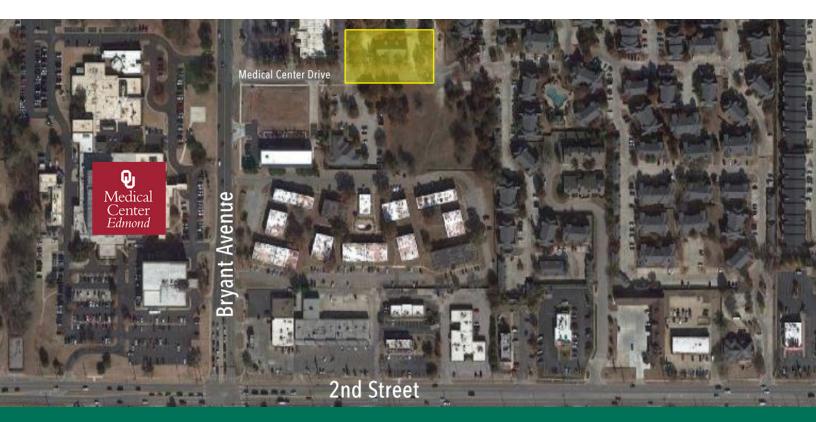

#### **LOCATION OVERVIEW**

Located off of Bryant Avenue just north of 2nd Street in Edmond.

#### **PROPERTY HIGHLIGHTS**

- · Located in the heart of Edmond just east of OU Medical Center
- · Near numerous restaurants
- Quick access to I-35
- 1st floor space
- · Full Service Lease
- · Landlord pays maintenance and utilities
- · Tenant is responsible for phone and internet