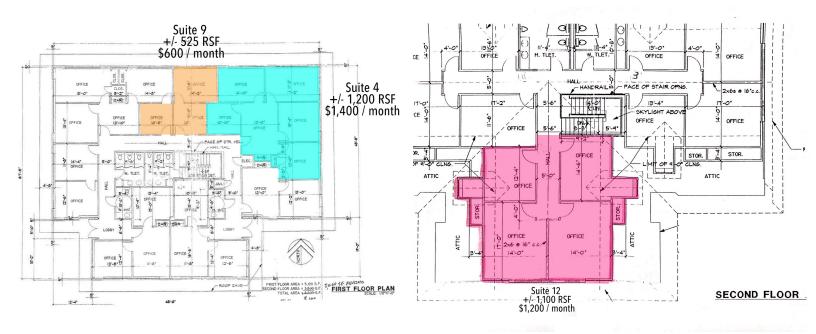

### **OFFERING SUMMARY**

1st Floor

Suite 4: +/-1,200 RSF \$1,400 / month

Suite 9: +/- 525 RSF

\$600 / month

2nd Floor

Suite 12: +/-1,100 RSF \$1,200 / month

Building Class: