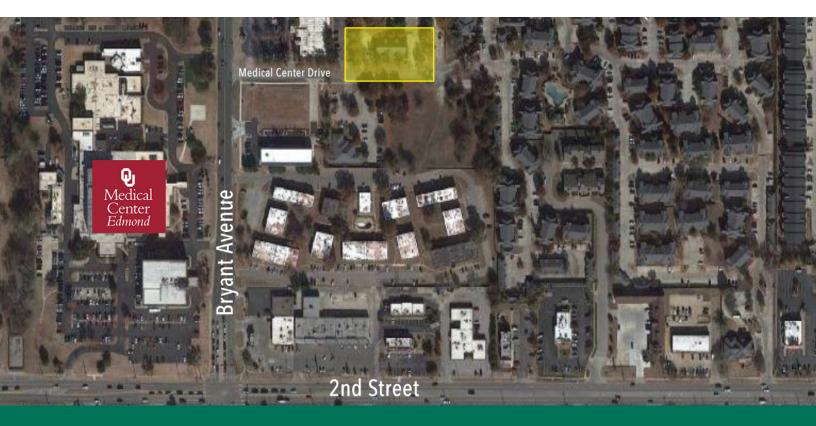

#### **LOCATION OVERVIEW**

Located off of Bryant Avenue just north of 2nd Street in Edmond.

### **PROPERTY HIGHLIGHTS**

- Located in the heart of Edmond just east of OU Medical Center
- Near numerous restaurants
- Quick access to I-35
- Full Service Lease
- Landlord pays maintenance and utilities
- Tenant is responsible for phone and internet