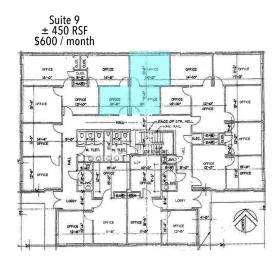

#### **OFFERING SUMMARY**

1st Floor

Suite 9 ±450 RSF \$600/month

with 3% annual increases

2nd Floor

**Building Class:** 

Suite 12: ±1,100 RSF \$1,200 / month Suite 11: ±1,100 RSF \$1,200 / month Suite 3: ±1,100 RSF \$1,200 / month