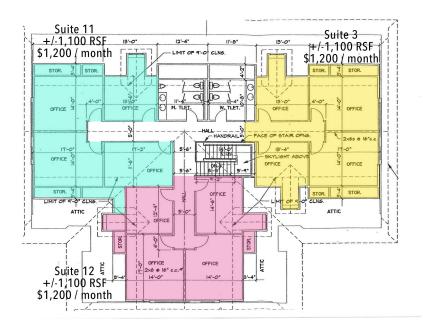

#### **OFFERING SUMMARY**

1st Floor

Suite 9 ±450 RSF \$600/month

with 3% annual increases

2nd Floor

**Building Class:** 

Suite 12: ±1,100 RSF \$1,200 / month Suite 11: ±1,100 RSF \$1,200 / month Suite 3: ±1,100 RSF \$1,200 / month