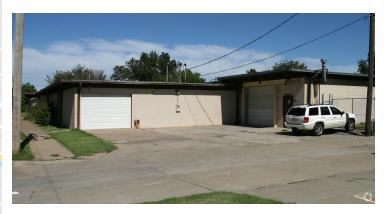

### INDUSTRIAL SPACE NOW AVAILABLE

| Available SF:      | 14,400+/- SF            |
|--------------------|-------------------------|
| Lease Rate:        | \$6.50 SF/yr (MG)       |
| Sale Price         | \$650,000               |
| Lot Size:          | Estimated 0.59+/- Acres |
| Office Size:       | Estimated 4,500+/- SF   |
| Clear Height:      | 9-12 ft.                |
| Electrical Power:  | 277/480 V               |
| Grade Level Doors: | 2                       |
| Year Built:        | 1968                    |
| Zoning:            | I-2                     |