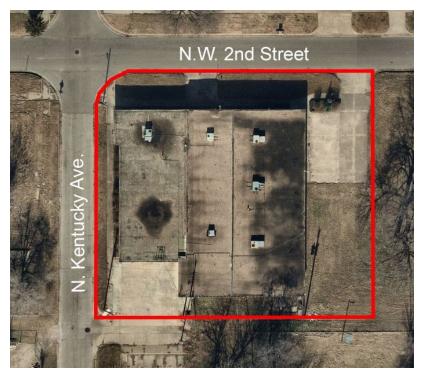

### INDUSTRIAL SPACE NOW AVAILABLE

| Available SF:      | 14,400+/- SF            |
|--------------------|-------------------------|
| Lease Rate:        | \$6.50 SF/yr (MG)       |
| Sale Price         | \$650,000               |
| Lot Size:          | Estimated 0.59+/- Acres |
| Office Size:       | Estimated 4,500+/- SF   |
| Clear Height:      | 9-12 ft.                |
| Electrical Power:  | 277/480 V               |
| Grade Level Doors: | 2                       |
| Year Built:        | 1968                    |
| Zoning:            | I-2                     |

#### LOCATION OVERVIEW

SE corner of NW 2nd & Kentucky Ave., close to Film Row