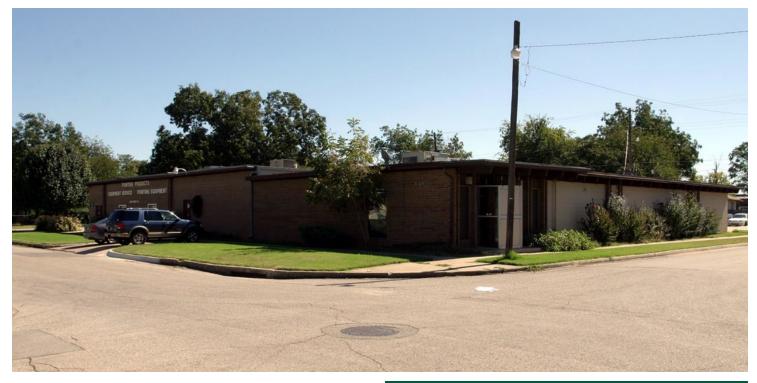

## INDUSTRIAL SPACE LEASE/SALE 1646 NW 2 Oklahoma City, OK 73106

### INDUSTRIAL SPACE NOW AVAILABLE

| Available SF:      | 14,400+/- SF            |
|--------------------|-------------------------|
| Lease Rate:        | \$6.50 SF/yr (MG)       |
| Sale Price         | \$650,000               |
| Lot Size:          | Estimated 0.59+/- Acres |
| Office Size:       | Estimated 4,500+/- SF   |
| Clear Height:      | 9-12 ft.                |
| Electrical Power:  | 277/480 V               |
| Grade Level Doors: | 2                       |
| Year Built:        | 1968                    |
| Zoning:            | I-2                     |

#### LOCATION OVERVIEW

SE corner of NW 2nd & Kentucky Ave., close to Film Row