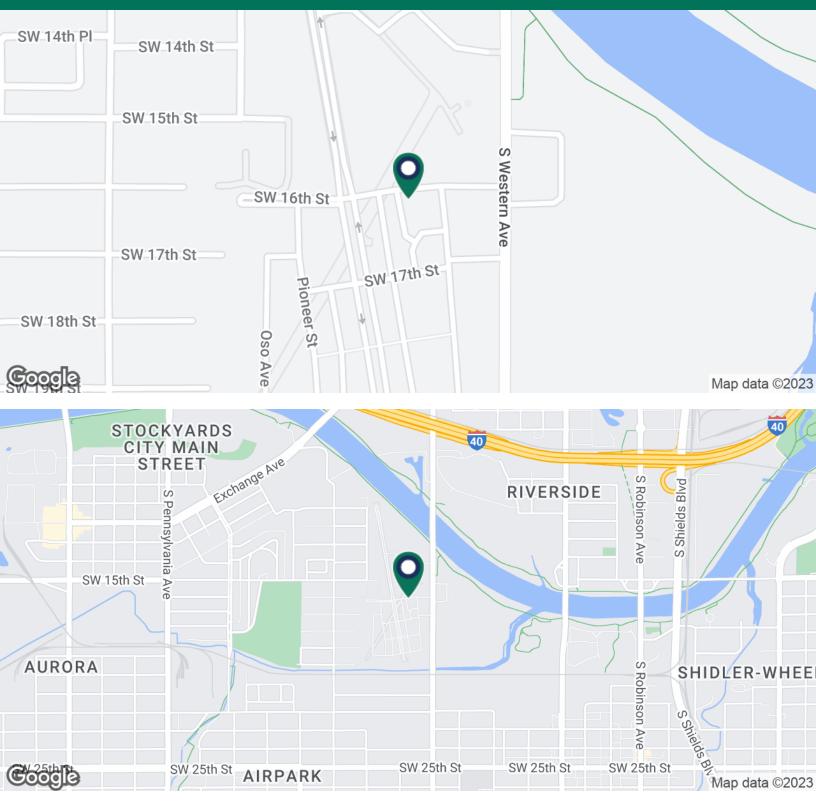

Walkable to Clarity Coffee, Taco Nation, The Big Friendly Brewery, Akai sushi & Izakaya and hundreds of residential homes, Spoke Street is one of OKC's most beautiful storefront streets. As a tenant in this location, you'll enjoy neighborhood events like the Wheeler Crit, farmer's market and pop-up retail events.