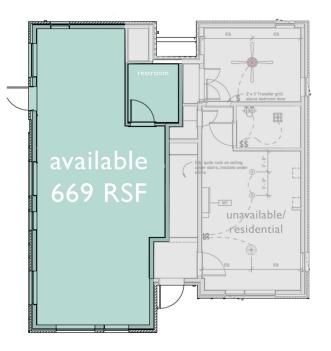

#### OFFERING SUMMARY

| Lease Rate:      | \$1,400.00 per month (MG) |  |
|------------------|---------------------------|--|
| Number of Units: | 2                         |  |
| Available SF:    | 669 SF                    |  |
| Building Size:   | 3,214 SF                  |  |

## NOW AVAILABLE FOR LEASE

| TENANT    | SUITE             | SPACE SIZE | RATE              |
|-----------|-------------------|------------|-------------------|
| Available | 1700 Spoke Street | 669 SF     | \$1,400 per month |
| Available | 1701 Spoke Street | 669 SF     | \$1,400 per month |