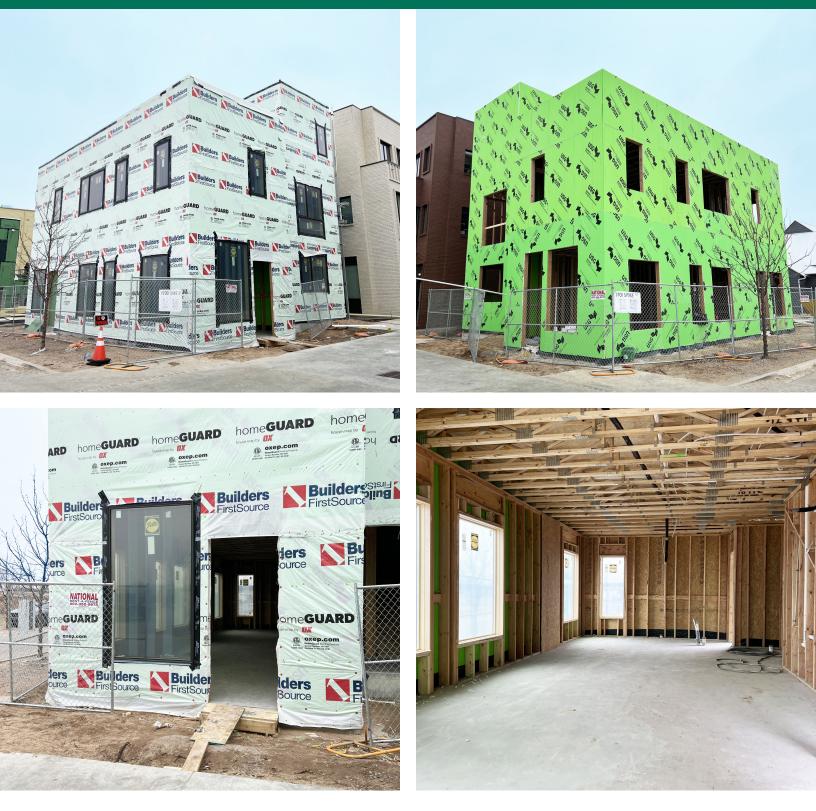

#### PROPERTY DESCRIPTION

Two identical corner commercial suites with windows along Spoke Street and SW 16th Street will be available mid-2023 for lease. Suites are move-in ready with a private restroom. Tenants are allowed signage consistent with the existing signs along Spoke Street.

#### **PROPERTY HIGHLIGHTS**

- Corner/Anchor suites on the street
- Rent is inclusive of all expenses except utilities and interior maintenance
- Move-in ready
- Finished ADA restroom
- New construction with sealed concrete floors, high ceilings and natural light