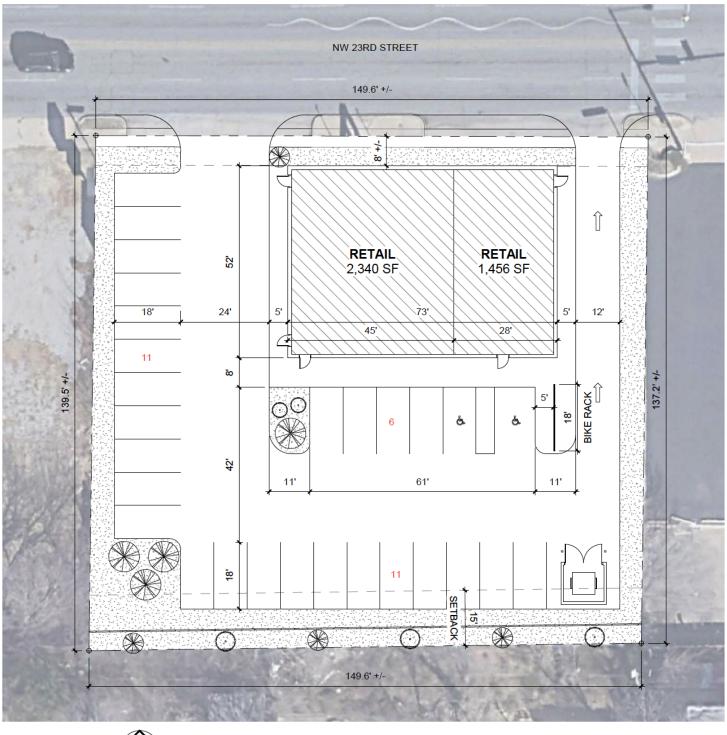

### **OFFERING SUMMARY**

| Lease Rate:             | Negotiable       |
|-------------------------|------------------|
| Proposed Building Size: | 3,796 SF         |
| Available SF:           | 1,456 - 3,796 SF |
| Lot Size:               | 19,725 SF        |
| Market:                 | Oklahoma City    |
| Submarket:              | Uptown           |

#### **PROPERTY HIGHLIGHTS**

- 1,000 3,796 square feet available
- Drive-through capability
- Landlord willing to give TI allowance

10022020