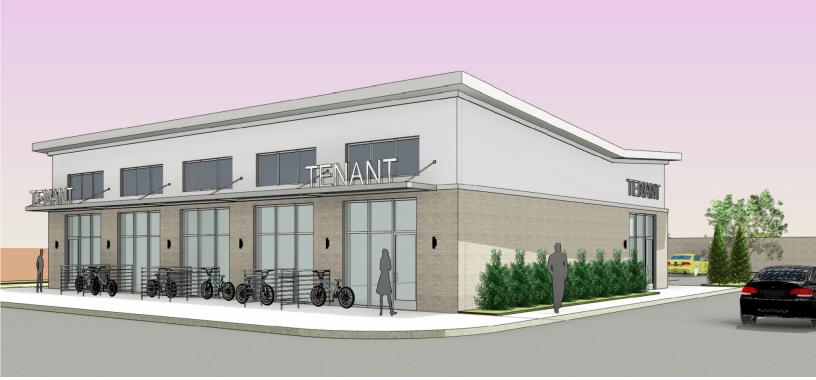

# PRICE EDWARDS

Build To Suit | Retail Opportunity 1714 NW 23rd st, Oklahoma City, OK 73106

#### **PROPERTY OVERVIEW**

New retail building located across the street from Oklahoma City University. Just a few blocks north of the fast growing Plaza District and Gatewood Historic Neighborhood. Located in the heart of the 23rd street corridor with easy access to Broadway Extension and Kilpatrick Turnpike.

#### **PROPERTY HIGHLIGHTS**

- 1,000 3,796 square feet available
- Drive-through capability
- Landlord willing to give TI allowance

10022020