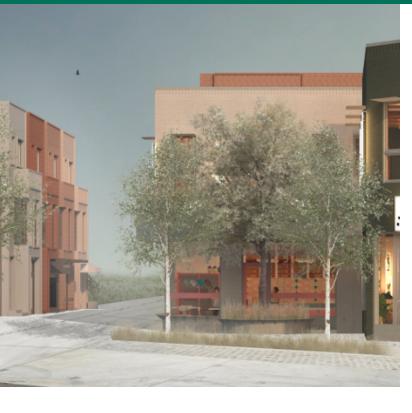

#### PROPERTY DESCRIPTION

This 2,000 SF retail/office space is located in the heart of the Wheeler District's urban center.

Wheeler District is a rapidly growing community located just south of the Oklahoma River shoreline. While honoring the site's history as a downtown airpark, the modern development offers residents varied housing options in a walkable and bikeable community. Visitors can explore retail, restaurant spaces, entertainment, a public park, the historic Santa Monica Ferris wheel, and other unique locations in the multi-phase development.

#### PROPERTY HIGHLIGHTS

- New Construction
- Retail and/or Office Space
- Dynamic Floor Plan
- Base Rent \$24
- Triple Nets Estimated at \$2