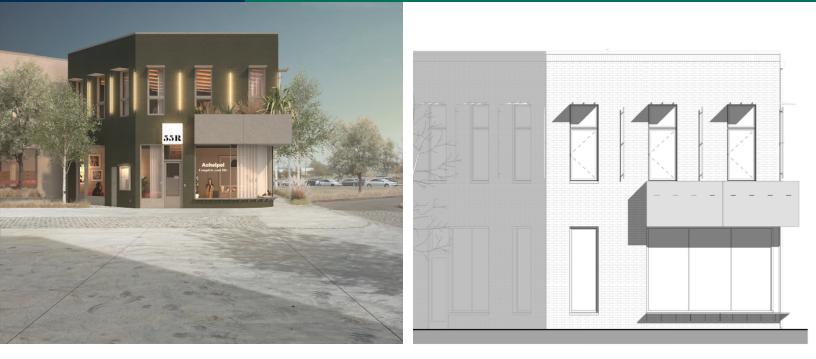

#### **PROPERTY OVERVIEW**

Located in the Wheeler District, this 1,000 SF retail space is located in the core of Wheeler's urban center.

Wheeler District is a growing community located just south of the Oklahoma River shoreline. While honoring the site's history as a downtown airpark, the modern development offers residents varied housing options in a walkable and bikeable community. Visitors can explore retail, restaurant spaces, entertainment, a public park, the historic Santa Monica Ferris wheel, and other unique locations in the multi-phase development.

#### **PROPERTY HIGHLIGHTS**

- New Construction
- Instagramable Location
- Pedestrian Oriented Street
- Surface Parking
- Base Rent \$28.80
- Triple Nets \$2

GIRMA MOANING 405.239.1244 gmoaning@priceedwards.com priceedwards.com