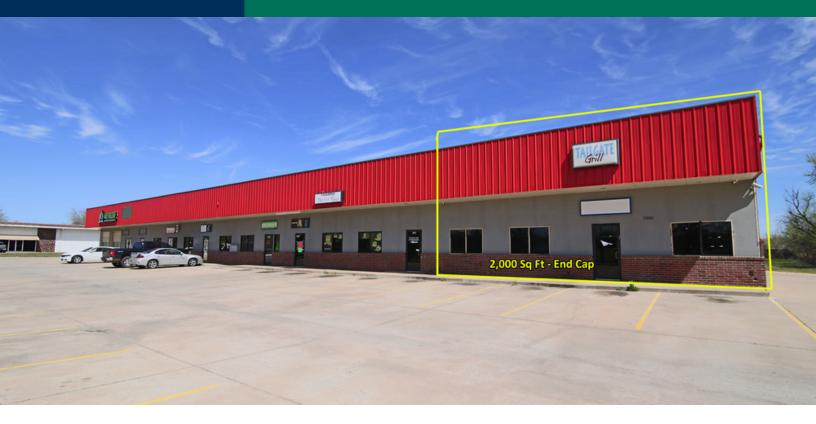

## 1800 MacArthur

1800 N MacArthur Blvd, Oklahoma City, OK 73127

| <b>RETAIL SPACE NOW AVAILABLE</b> |                             | PROPERTY OVERVIEW                                                                                                          |  |
|-----------------------------------|-----------------------------|----------------------------------------------------------------------------------------------------------------------------|--|
| Lease Rate:                       | \$10.00 SF/yr (NNN)         | This strip center is located just north of NW 16th Street on<br>North MacArthur offering dual access for easy traffic flow |  |
| Available SF:                     | 2,000 SF                    | with excellent visibility.                                                                                                 |  |
| Building Size:                    | 10,000 SF                   | Signage is available at the north entrance of the property.                                                                |  |
| Year Built:                       | 2005                        | One space available:                                                                                                       |  |
| Cross Streets:                    | NW 16th & MacArthur<br>Blvd | Suite 1800 is a 2,000 sq ft former bar. The large J shaped<br>bar is still in-place- south end cap                         |  |
|                                   | 03272020                    |                                                                                                                            |  |