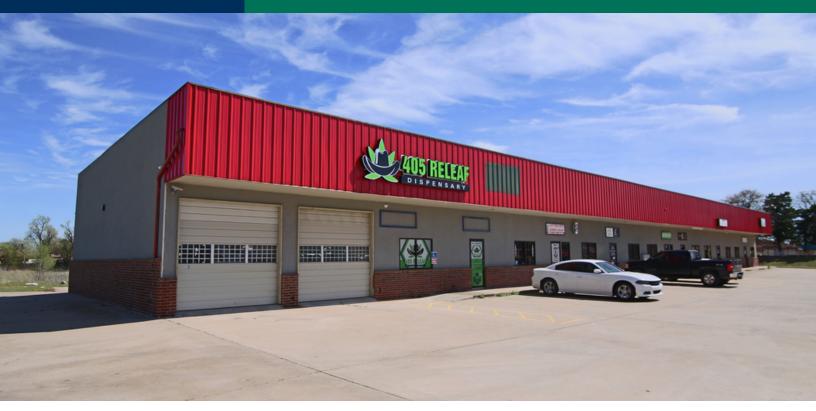

## 1800 MacArthur

1800 N MacArthur Blvd, Oklahoma City, OK 73127

| <b>RETAIL SPACE NOW AVAILABLE</b> |                             | PROPERTY OVERVIEW                                                                                                          |  |
|-----------------------------------|-----------------------------|----------------------------------------------------------------------------------------------------------------------------|--|
| Lease Rate:                       | \$10.00 SF/yr (NNN)         | This strip center is located just north of NW 16th Street on<br>North MacArthur offering dual access for easy traffic flow |  |
| Available SF:                     | 2,000 SF                    | with excellent visibility.                                                                                                 |  |
| Building Size:                    | 10,000 SF                   | Signage is available at the north entrance of the property.                                                                |  |
| Year Built:                       | 2005                        | One space available:                                                                                                       |  |
| Cross Streets:                    | NW 16th & MacArthur<br>Blvd | Suite 1800 is a 2,000 sq ft former bar. The large J shaped<br>bar is still in-place- south end cap                         |  |
|                                   | 03272020                    |                                                                                                                            |  |