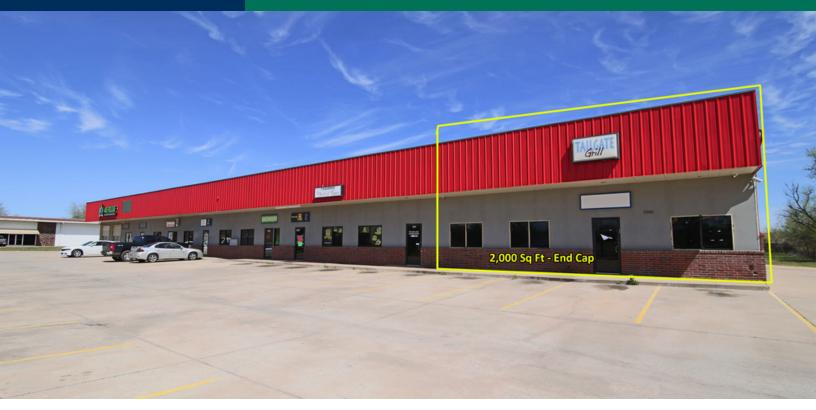

#### **PROPERTY OVERVIEW**

This strip center is located just north of NW 16th Street on North MacArthur offering dual access for easy traffic flow with excellent visibility.

Signage is available at the north entrance of the property.

ein are the property of their respective owners

Suite 1800 is a 2,000 sq ft former bar. The large J shaped bar is still in-place-south end cap.

| SPACES | LEASE RATE    | SPACE SIZE |
|--------|---------------|------------|
| 1800   | \$10.00 SF/yr | 2,000 SF   |