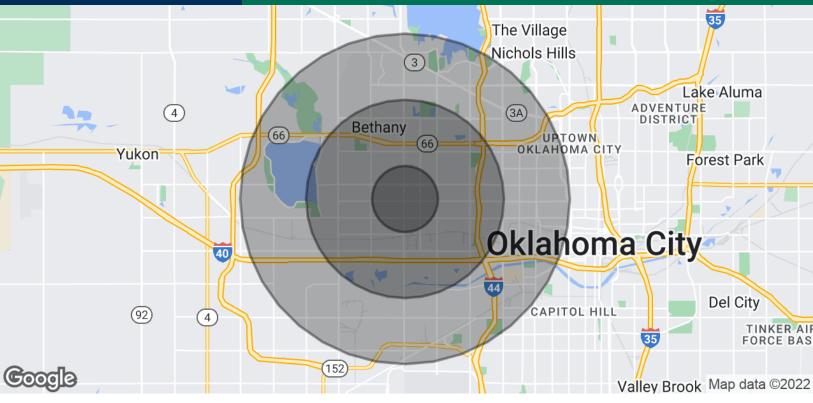

### 1800 MacArthur 1800 N MacArthur Blvd, Oklahoma City, OK 73127

| POPULATION           | 1 MILE | 3 MILES | 5 MILES |
|----------------------|--------|---------|---------|
| Total Population     | 13,539 | 83,091  | 178,197 |
| Average Age          | 30.9   | 34.0    | 34.8    |
| Average Age (Male)   | 30.1   | 33.9    | 34.4    |
| Average Age (Female) | 32.5   | 34.9    | 35.8    |
| HOUSEHOLDS & INCOME  | 1 MILE | 3 MILES | 5 MILES |
| Total Households     | 5,215  | 33,079  | 72,898  |

| # of Persons per HH | 2.6       | 2.5       | 2.4       |
|---------------------|-----------|-----------|-----------|
| Average HH Income   | \$43,367  | \$47,473  | \$48,967  |
| Average House Value | \$123,060 | \$110,964 | \$113,487 |

#### **TRAFFIC COUNTS**

| N MacArthur Blvd | North | 19,086 |
|------------------|-------|--------|
| N MacArthur Blvd | South | 18,325 |
|                  |       | 060122 |

ROSHA WOOD 405.239.1219 rwood@priceedwards.com priceedwards.com