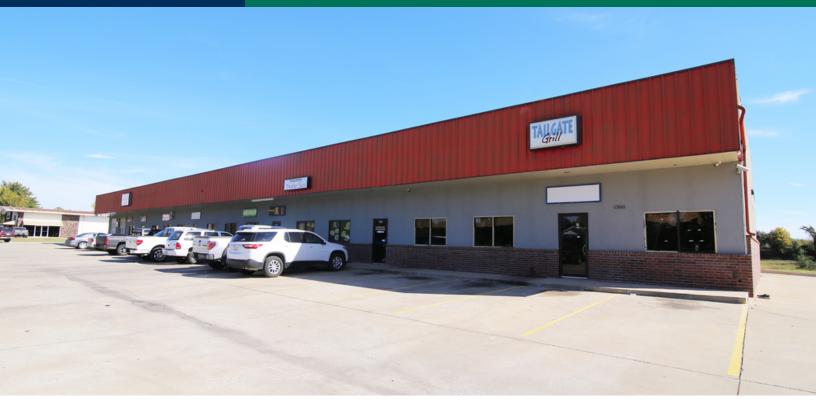

#### **PROPERTY OVERVIEW**

This strip center is located just north of NW 16th Street on North MacArthur offering dual access for easy traffic flow with excellent visibility.

Signage is available at the north entrance of the property.

ein are the property of their respective owners

Suite 1800 is a 2,000 sq ft former bar. The large J shaped bar is still in-place-south end cap.

| SPACES | LEASE RATE    | SPACE SIZE |
|--------|---------------|------------|
| 1800   | \$10.00 SF/yr | 2,000 SF   |