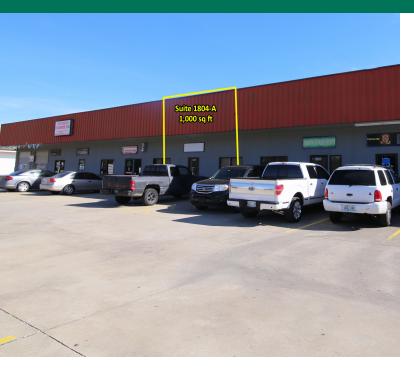

#### PROPERTY DESCRIPTION

This strip center is located just north of NW 16th Street on North MacArthur offering dual access for easy traffic flow with excellent visibility.

Signage is available at the north entrance of the property.

Suite 1804-A is a former glass shop.

#### **OFFERING SUMMARY**

| Lease Rate           |               | \$12.00 SF/yr (NNN) |
|----------------------|---------------|---------------------|
| Available SF:        |               | 1,000 SF            |
| 7 transito or .      |               | 1,000 01            |
| <b>Building Size</b> | :             | 10,000 SF           |
|                      |               |                     |
|                      |               | 07132023            |
|                      |               |                     |
| SPACES               | LEASE RATE    | SPACE SIZE          |
| 1804A                | \$12.00 SF/yr | 1,000 SF            |
|                      |               |                     |