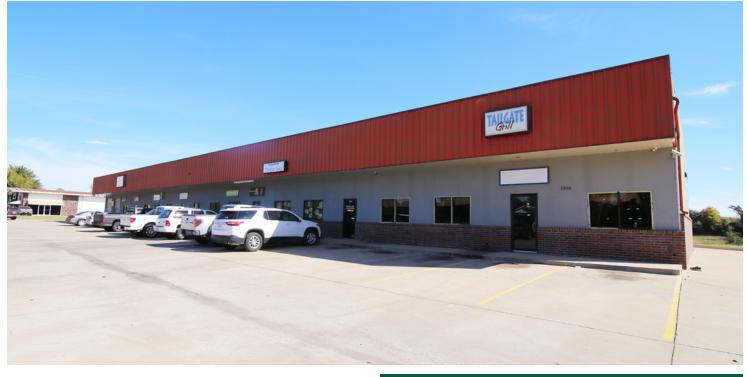

## 1800 N MACARTHUR BLVD

1800 N MacArthur Blvd, Oklahoma City, OK 73127

RETAIL SPACE NOW AVAILABLE

PROPERTY OVERVIEW

Available SF:

1,000 - 2,000 SF

This strip center is located just north of NW 16th Street on North MacArthur offering dual access for easy traffic flow with excellent visibility.

Lease Rate:

\$10.00 SF/yr (NNN)

Signage is available at the north entrance of the property.

Two spaces are available:

**Building Size:** 

10.000 SF

Suite 1800 is a 2,000 sq ft former bar. The large J shaped

bar is still in-place.

**Year Built:** 

2005 Suite 1804 - is 1,000 sq ft.

**Cross Streets:** 

NW 16th & MacArthur Blvd

060719