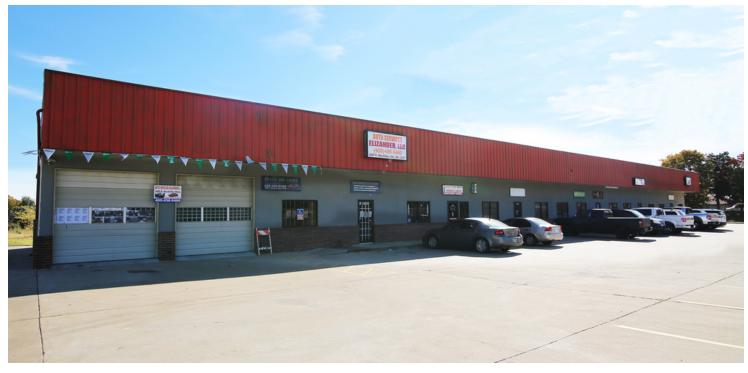

## 1800 N MACARTHUR BLVD

1800 N MacArthur Blvd, Oklahoma City, OK 73127

RETAIL SPACE NOW AVAILABLE

PROPERTY OVERVIEW

Available SF:

1,000 - 2,000 SF

This strip center is located just north of NW 16th Street on North MacArthur offering dual access for easy traffic flow with excellent visibility.

Lease Rate:

\$10.00 SF/yr (NNN)

Signage is available at the north entrance of the property.

Two spaces are available:

**Building Size:** 

10.000 SF

Suite 1800 is a 2,000 sq ft former bar. The large J shaped

bar is still in-place.

**Year Built:** 

2005 Suite 1804 - is 1,000 sq ft.

**Cross Streets:** 

NW 16th & MacArthur Blvd

060719