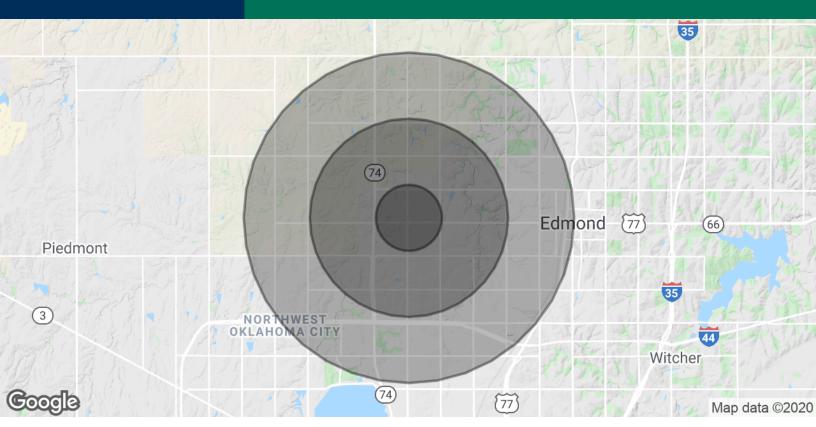

# 181st Shopping Center

18100 N May Ave. Edmond, OK 73012

| POPULATION           | 1 MILE | 3 MILES | 5 MILES |
|----------------------|--------|---------|---------|
| Total Population     | 3,505  | 28,101  | 93,378  |
| Average age          | 34.8   | 34.5    | 35.3    |
| Average age (Male)   | 34.5   | 34.4    | 34.6    |
| Average age (Female) | 33.9   | 33.9    | 35.9    |

| HOUSEHOLDS & INCOME | 1 MILE    | 3 MILES   | 5 MILES   |
|---------------------|-----------|-----------|-----------|
| Total households    | 1,286     | 10,663    | 38,589    |
| # of persons per HH | 2.7       | 2.6       | 2.4       |
| Average HH income   | \$101,534 | \$104,070 | \$89,707  |
| Average house value | \$216,340 | \$213,868 | \$213,317 |
|                     |           |           |           |