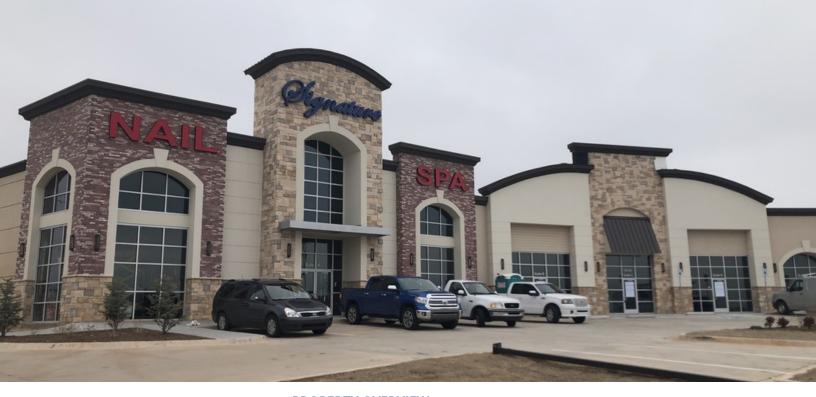

## 181st Shopping Center

18100 N May Ave, Edmond, OK 73012

## **PROPERTY OVERVIEW**

Small retail strip in growing area of NW Oklahoma City, having an Edmond address. Nail Salon and Liquor Store coming soon. The Donut Shop is open and thriving. Great retail location surrounded by an ample amount of new development. Ton's of new rooftops. Ample parking, located just north of busy intersection of May & NW 180th.