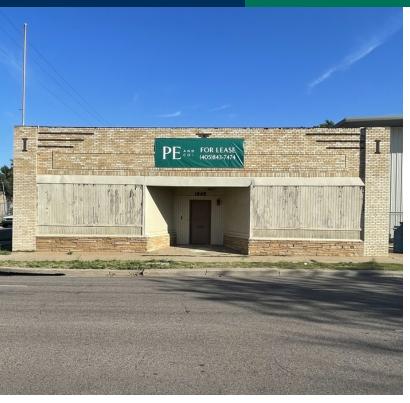

# **1845 Linwood** 1845 Linwood Blvd, Oklahoma City, OK 73106

## **PROPERTY OVERVIEW**

1845 Linwood Blvd is a 4,700 SF shell building in the Ironworks district across from Dead People's Stuff retailer and Edge Water Barbecue. The space includes ground concrete floors, 12' ceilings, a kitchen space with hood vent, and 2 restrooms.

This property includes a new roof, new water line, 3 phase electric, and a patio space available on the north side of the property.

#### **PROPERTY HIGHLIGHTS**

- 4700 SF
  - \$16-18 psf/MG
  - Zoned: C-4
  - New Roof
  - 3 Phase Electric
  - New Water Line
  - Patio Space available

AARON DIEHL 405.843.7474 x255 adiehl@priceedwards.com priceedwards.com