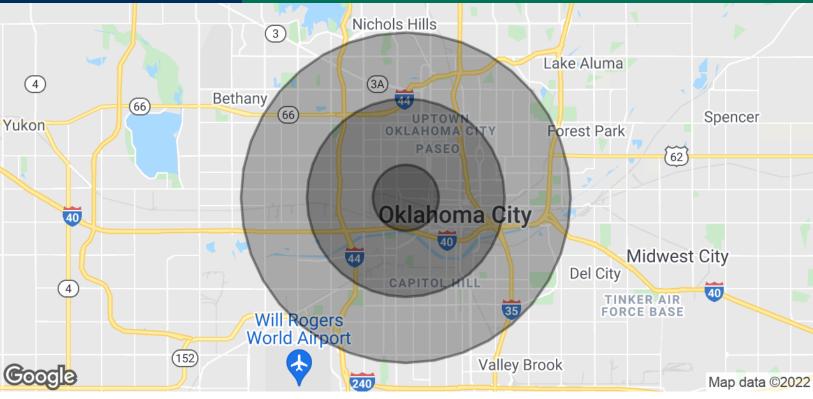

# 1845 Linwood 1845 Linwood Blvd, Oklahoma City, OK 73106

| POPULATION           | 1 MILE   | 3 MILES   | 5 MILES   |
|----------------------|----------|-----------|-----------|
| Total Population     | 11,109   | 87,529    | 236,357   |
| Average Age          | 33.4     | 32.6      | 33.3      |
| Average Age (Male)   | 33.5     | 32.6      | 32.8      |
| Average Age (Female) | 32.1     | 32.5      | 33.9      |
| HOUSEHOLDS & INCOME  | 1 MILE   | 3 MILES   | 5 MILES   |
| Total Households     | 3,638    | 34,608    | 94,429    |
| # of Persons per HH  | 3.1      | 2.5       | 2.5       |
| Average HH Income    | \$38,119 | \$46,011  | \$46,051  |
| Average House Value  | \$64,282 | \$141,371 | \$142,798 |

\* Demographic data derived from 2010 US Census

011322