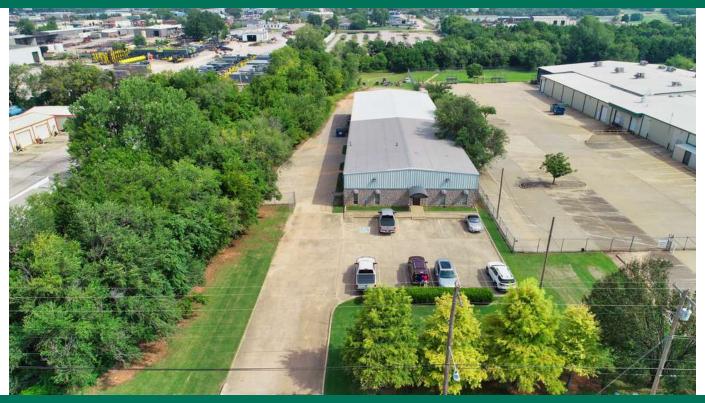

## 1901 SE 29TH

### OKLAHOMA CITY, OK 73129

#### **PROPERTY HIGHLIGHTS**

- Building height: 16'
- Two 10' x 12' drive in doors
- 15 parking spots
- 1 dock door
- 8 individual offices
- Break room
- Reception area
- 2 office restrooms
- 1 warehouse restroom