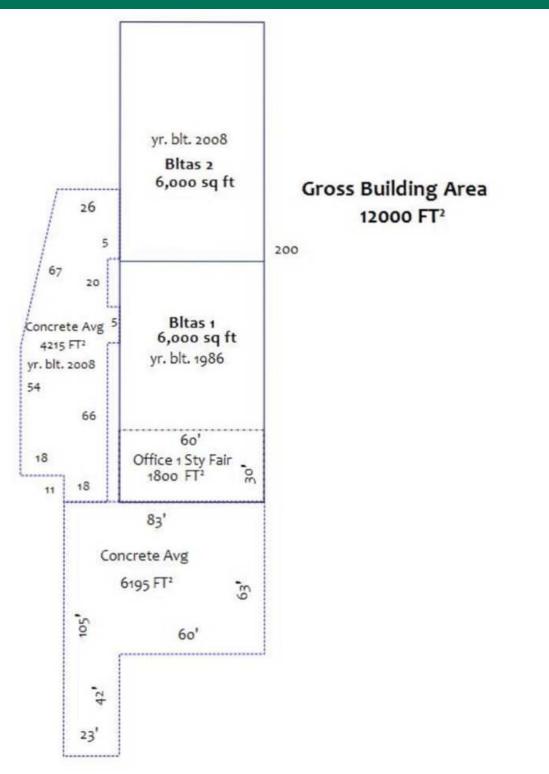

#### **OFFERING SUMMARY**

| Sale Price:      | \$975,000                |
|------------------|--------------------------|
| Sales Price/ SF: | \$81.25                  |
| Lease Rate:      | Negotiable               |
| Building Size:   | 12,000 SF                |
| Ownership Type:  | Investment or Owner User |

#### **PROPERTY HIGHLIGHTS**

- Building height: 16'
- Two 10' x 12' drive in doors
- 15 parking spots
- 1 dock door
- 8 individual offices
- Break room
- Reception area
- 2 office restrooms
- 1 warehouse restroom