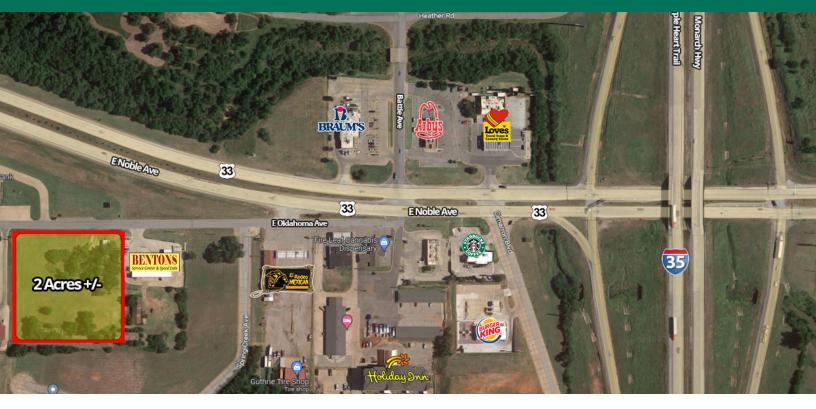

### PROPERTY DESCRIPTION

The Pad Site has up to 2 acres available and can be divided. The land is located at State Highway 33 and I-35 near Starbucks, Burger King, Braum's Love's, Arby's plus hotels and lodging.

Site has utilities and great visibility from I-35.