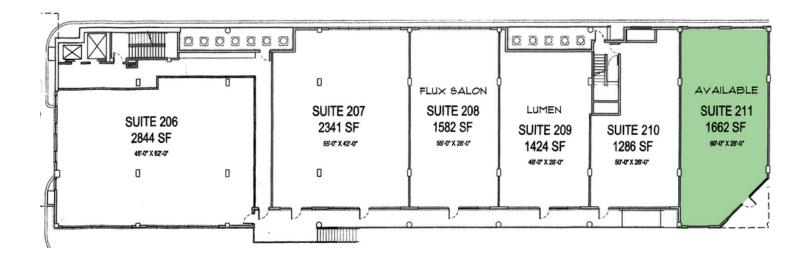

# 1 NE 2ND STREET - SUITE 211

Available: Office or Retail

| OFFERING SUMMARY | (                      | PROPERTY OVERVIEW                                                                                                                                             |
|------------------|------------------------|---------------------------------------------------------------------------------------------------------------------------------------------------------------|
| Available SF:    | 1,662 SF               | This Deep Deuce suite is built out with a restroom, kitchenette and numerous offices.<br>It can be used as is for office space or modified easily for retail. |
|                  |                        | Space is on the ground floor of the East Maywood Loft building                                                                                                |
|                  |                        | <ul> <li>Neighbors include Flux Salon, Wheeze the Juice, Belle Kitchen, Anchor Down and<br/>Leaf &amp; Bean Coffee.</li> </ul>                                |
| Lease Rate:      | \$18.00 SF/yr (NNN)    | • Street parking for customers available on Oklahoma Ave and 2nd Street. Reserved spaces available for employees.                                             |
|                  |                        |                                                                                                                                                               |
| Location:        | NE 2nd & Oklahoma Ave. |                                                                                                                                                               |
|                  |                        |                                                                                                                                                               |
| Market:          | Downtown - Deep Deuce  |                                                                                                                                                               |
|                  |                        |                                                                                                                                                               |