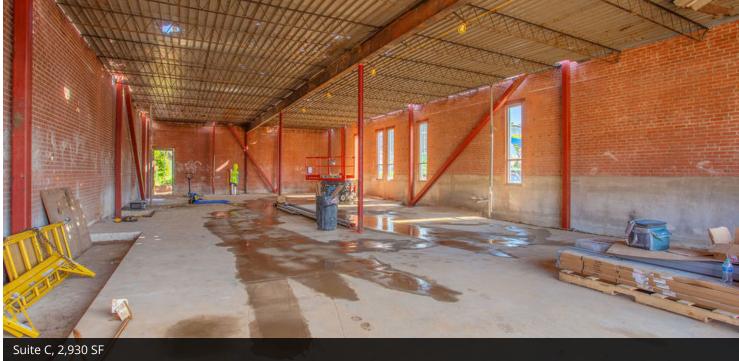

**LEASE TYPE** | NNN **TOTAL SPACE** | 2,160 - 2,930 SF **LEASE TERM** | Negotiable **LEASE RATE** | Negotiable

| SUITE              | SIZE (SF) | LEASE TYPE | LEASE RATE | DESCRIPTION                                  |
|--------------------|-----------|------------|------------|----------------------------------------------|
| 1 NE 7th Street, B | 2,160 SF  | NNN        | Negotiable | 14.5 ft ceiling, access to patio & courtyard |
| 1 NE 7th Street, C | 2,930 SF  | NNN        | Negotiable | 13.5 ft ceiling, access to courtyard         |