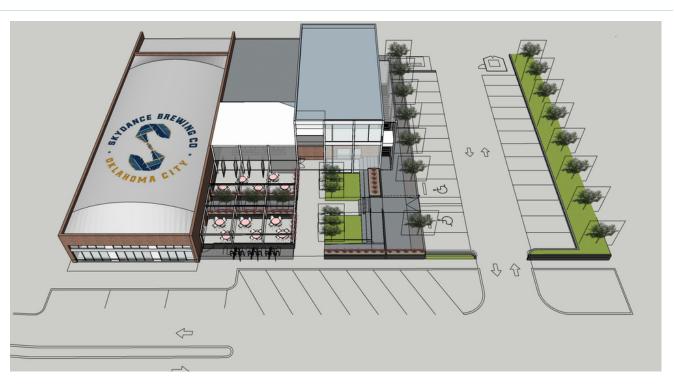

#### **OFFERING SUMMARY**

Available SF: 2,160 - 2,930 SF

Lease Rate: Negotiable

Year Built: 1965

Building Size: 12,221

Market: Downtown OKC / Auto

**PROPERTY OVERVIEW** 

This Auto Alley redevelopment project consists of Skydance Brewery, a 2,100 SF food & beverage suite and two office/retail suites with a dedicated parking lot. Dedicated parking spaces and an alley-side loading area are available to tenants.