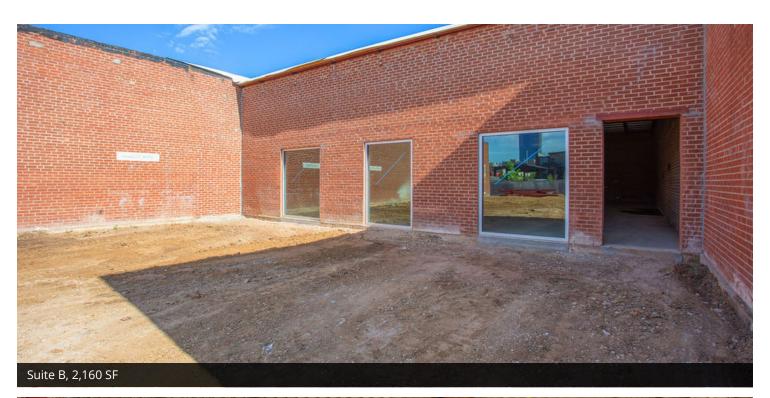

**LEASE TYPE** | NNN **TOTAL SPACE** | 2,160 - 2,930 SF **LEASE TERM** | Negotiable **LEASE RATE** | Negotiable

| SUITE              | SIZE (SF) | LEASE TYPE | LEASE RATE | DESCRIPTION                                  |
|--------------------|-----------|------------|------------|----------------------------------------------|
| 1 NE 7th Street, B | 2,160 SF  | NNN        | Negotiable | 14.5 ft ceiling, access to patio & courtyard |
| 1 NE 7th Street, C | 2,930 SF  | NNN        | Negotiable | 13.5 ft ceiling, access to courtyard         |