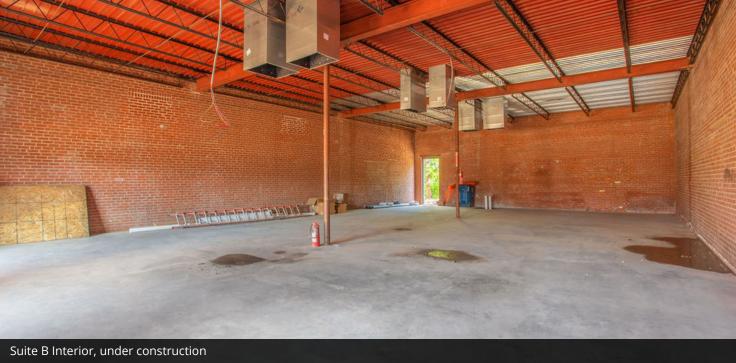

All suites have industrial features and raw brick walls. New storefronts and shared amenities are currently under construction by the Landlord with delivery in summer 2021 for tenant improvements.

**LEASE TYPE** | NNN **TOTAL SPACE** | 2,160 - 2,930 SF **LEASE TERM** | Negotiable **LEASE RATE** | Negotiable

| SUITE              | SIZE (SF) | LEASE TYPE | LEASE RATE | DESCRIPTION                                  |
|--------------------|-----------|------------|------------|----------------------------------------------|
| 1 NE 7th Street, B | 2,160 SF  | NNN        | Negotiable | 14.5 ft ceiling, access to patio & courtyard |
| 1 NE 7th Street, C | 2,930 SF  | NNN        | Negotiable | 13.5 ft ceiling, access to courtyard         |