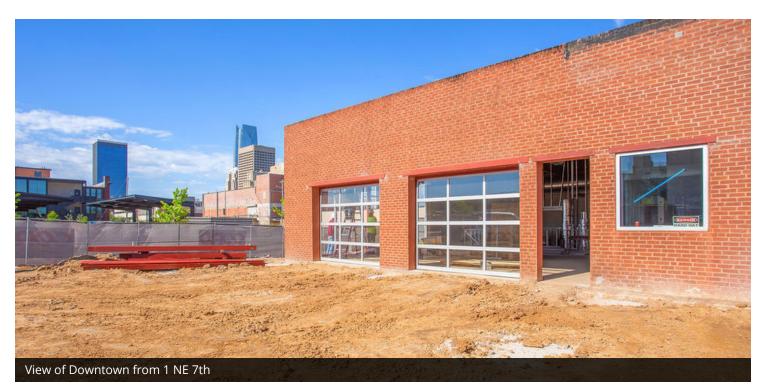

#### 1 NE 7th Street - Available Summer '21

1 NE 7th Street, Oklahoma City, OK 73104

#### **OFFERING SUMMARY**

Available SF: 2,160 - 2,930 SF

Lease Rate: Negotiable

Year Built: 1965

Building Size: 12,221

Market: Downtown OKC / Auto

**PROPERTY OVERVIEW** 

This Auto Alley redevelopment project consists of Skydance Brewery, a 2,100 SF food & beverage suite and two office/retail suites with a dedicated parking lot. Dedicated parking spaces and an alley-side loading area are available to tenants.

#### **PROPERTY HIGHLIGHTS**

• Dedicated parking lot

Alley

- Nearby residential and office tenants
- Patio and courtyard provided in Landlord's core and shell work
- Sign opportunities for all tenants

1 NE 7th Street, Oklahoma City, OK 73104