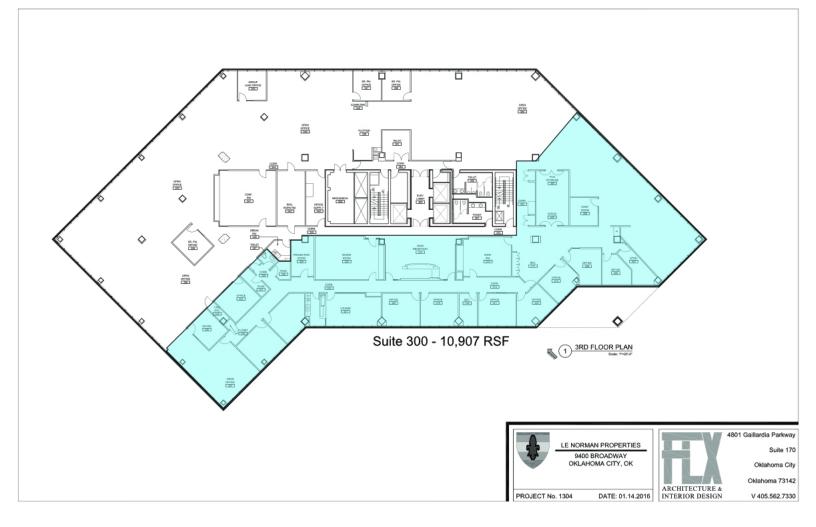

#### 10,907 SF FOR LEASE

**TRE DUPUY** tdupuy@priceedwards.com 0: 405.239.1210 C: 405.412.3810 IAN SELF iself@priceedwards.com 0: 405.239.1271

The information contained herein is from sources deemed reliable. No representation is made to the accuracy herein. Photos herein are the property of their respective owners, and use of them without express written consent of the owner is prohibited.

### PRICE EDWARDS AND CO.

|           |           | · · · · · · · · · · · · · · · · · · · |
|-----------|-----------|---------------------------------------|
| SUITE     | SIZE      | RATE                                  |
| Suite 300 | 10,907 SF | \$19.50 SF/yr                         |