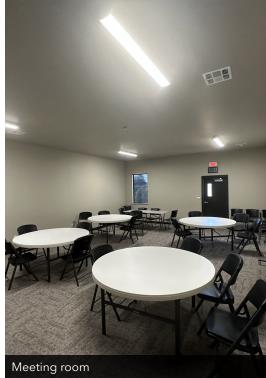

#### PROPERTY DESCRIPTION

Located just minutes from I-40, 2012 S Post Rd boasts exceptional connectivity to the rest of the Oklahoma City metro. This space offers a number of private offices, as well as an open area for cubicles or collaborative work. Beyond the work spaces, the building also offers a large training room that could be used for a variety of different uses.

#### **PROPERTY HIGHLIGHTS**

- Nine private offices
- Two private bathrooms
- Private entry/exit
- Expansive training room for large meetings or training sessions
- High end finishes throughout