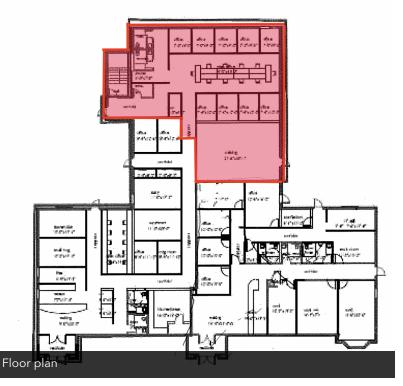

#### PROPERTY DESCRIPTION

Located just minutes from I-40, 2012 S Post Rd boasts exceptional connectivity to the rest of the Oklahoma City metro. This space offers a number of private offices, as well as an open area for cubicles or collaborative work. Beyond the work spaces, the building also offers a large training room that could be used for a variety of different uses.

#### **PROPERTY HIGHLIGHTS**

- Nine private offices
- Two private bathrooms
- Private entry/exit
- Expansive training room for large meetings or training sessions
- High end finishes throughout

#### OFFERING SUMMARY

| Lease Rate:   | \$3,860.00 per month |
|---------------|----------------------|
|               |                      |
| Available SF: | ± 2,897 SF           |
|               |                      |