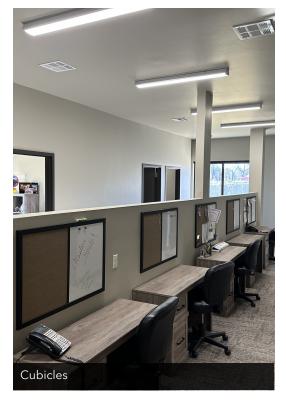

#### PROPERTY DESCRIPTION

Located just minutes from I-40, 2012 S Post Rd boasts exceptional connectivity to the rest of the Oklahoma City metro. This space offers a number of private offices, as well as an open area for cubicles or collaborative work. Beyond the work spaces, the building also offers a large training room that could be used for a variety of different uses.

#### **PROPERTY HIGHLIGHTS**

- Nine private offices
- Two private bathrooms
- Private entry/exit
- Expansive training room for large meetings or training sessions
- High end finishes throughout