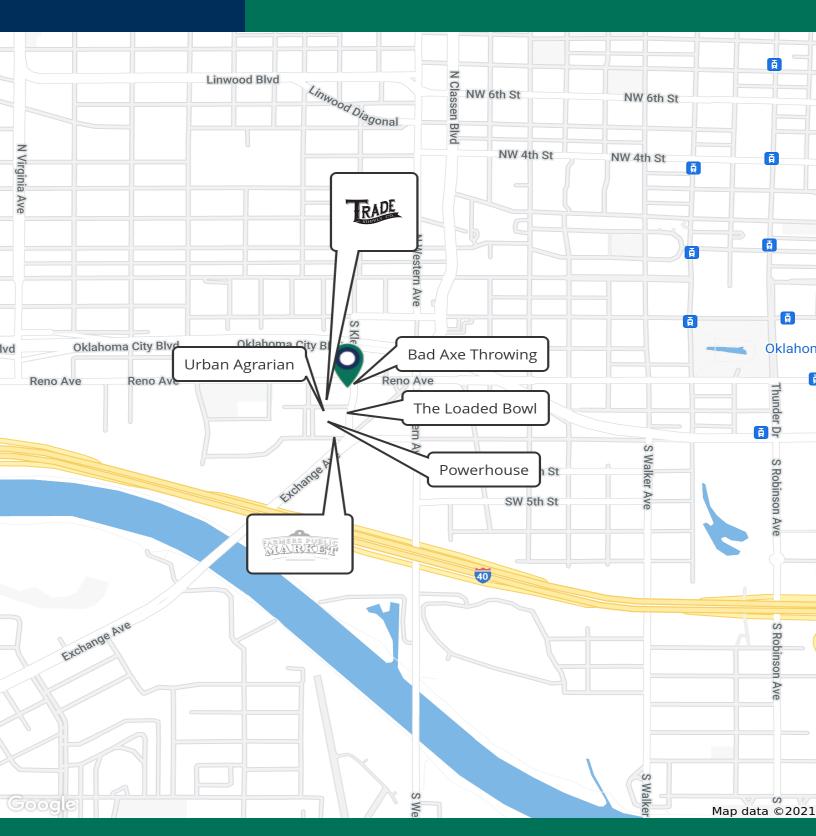

### **PROPERTY OVERVIEW**

Now available for Lease 3,100 SF of restaurant space for a restaurateur with a creative vision in a rapidly developing district. Located north of the Public Farmers Market district on Reno Avenue and Klein the original Sutton Supply building offers original industrial features that can be incorporated and cleaned up as part of a new restaurant and or bar concept. Landlord is renovating the property, installing a new store front, new sidewalks, and tenant improvement allowance is available for a qualified candidate. Neighboring tenants include The Loaded Bowl, The Public Farmers Market, Bad Axe Throwing, Power House Bar, Urban Agrarian, and Trade Supply Co. Menswear.