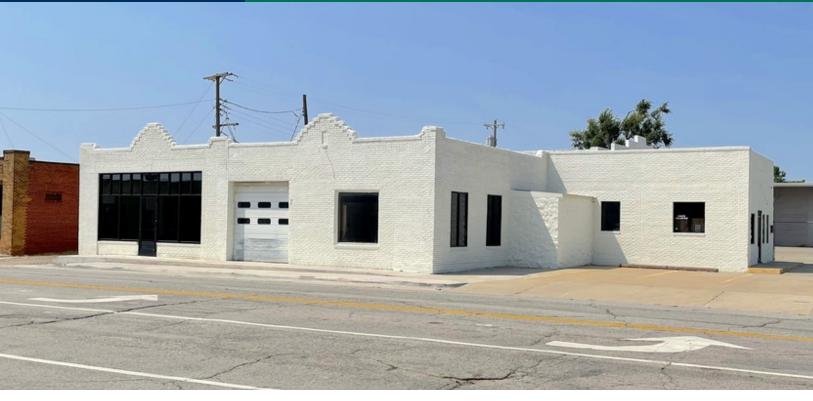

### **PROPERTY OVERVIEW**

Now available for Lease 3,100 SF of restaurant space for a restaurateur with a creative vision in a rapidly developing district. Located north of the Public Farmers Market district on Reno Avenue and Klein the original Sutton Supply building offers original industrial features that can be incorporated and cleaned up as part of a new restaurant and or bar concept. Landlord is renovating the property, installing a new store front, new sidewalks, and tenant improvement allowance is available for a qualified candidate. Neighboring tenants include The Loaded Bowl, The Public Farmers Market, Bad Axe Throwing, Power House Bar, Urban Agrarian, and Trade Supply Co. Menswear.