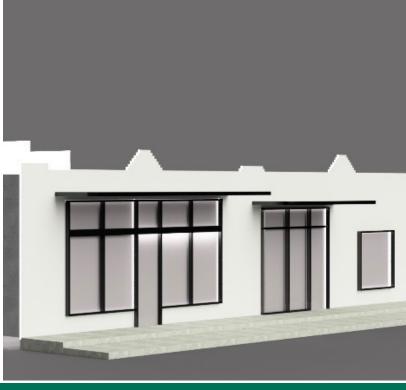

### **PROPERTY OVERVIEW**

Now available for Lease 3,100 SF of restaurant space for a restaurateur with a creative vision in a rapidly developing district. Located north of the Public Farmers Market district on Reno Avenue and Klein the original Sutton Supply building offers original industrial features that can be incorporated and cleaned up as part of a new restaurant and or bar concept. Landlord is renovating the property, installing a new store front, new sidewalks, and tenant improvement allowance is available for a qualified candidate. Neighboring tenants include The Loaded Bowl, The Public Farmers Market, Bad Axe Throwing, Power House Bar, Urban Agrarian, and Trade Supply Co. Menswear.