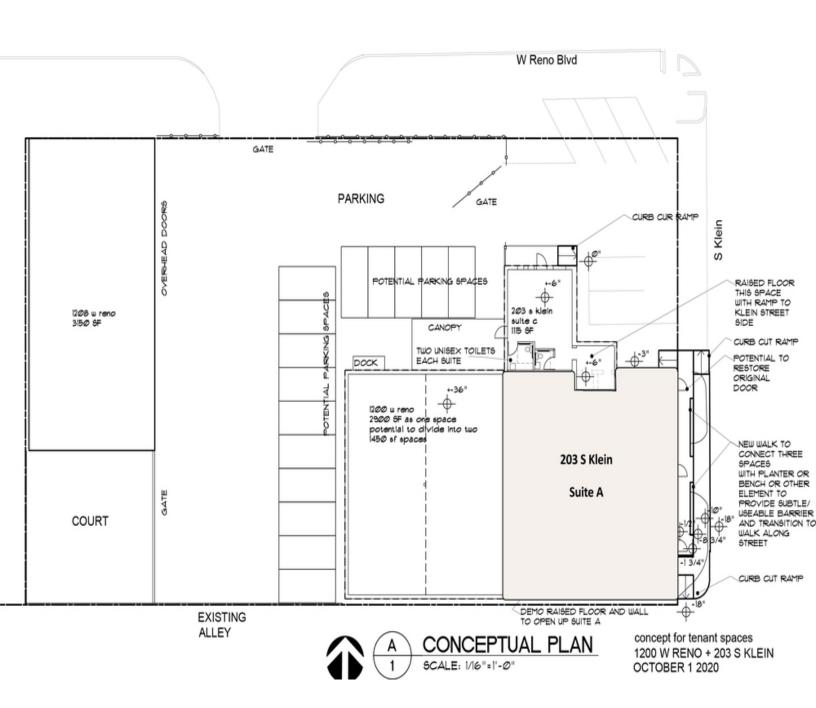

### **OFFERING SUMMARY**

Lease Rate: \$16.00 - 18.00 SF/yr (NNN)

Building Size: 6,861 SF

Available SF: 3,100 SF

Restaurant Space: Single | multi-tenant

Lot Size: 0.29 Acres

Year Built: 1921

Zoning: I-2 & DSHA

### **PROPERTY OVERVIEW**

Now available for Lease 3,100 SF of restaurant space for a restaurateur with a creative vision in a rapidly developing district. Located north of the Public Farmers Market district on Reno Avenue and Klein the original Sutton Supply building offers original industrial features that can be incorporated and cleaned up as part of a new restaurant and or bar concept. Landlord is renovating the property, installing a new store front, new sidewalks, and tenant improvement allowance is available for a qualified candidate. Neighboring tenants include The Loaded Bowl, The Public Farmers Market, Bad Axe Throwing, Power House Bar, Urban Agrarian, and Trade Supply Co. Menswear.

| SPACES                   | LEASE RATE            | SPACE SIZE |
|--------------------------|-----------------------|------------|
| 203 S Klein Ave - Unit A | \$16.00 - 18.00 SF/yr | 3,100 SF   |