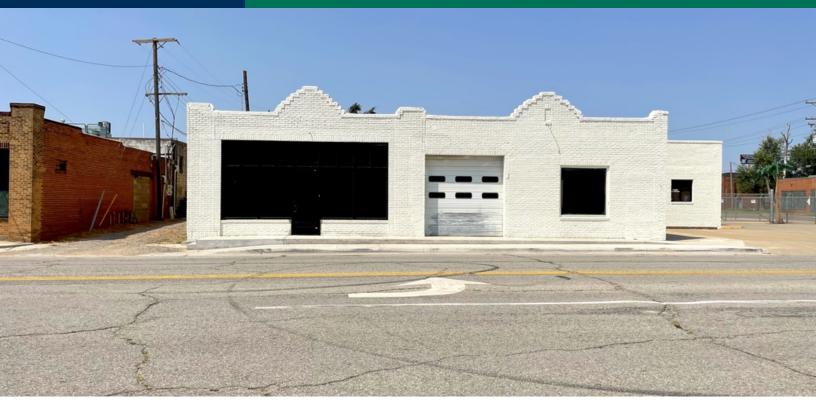

### **PROPERTY OVERVIEW**

Now available for Lease 3,100 SF of restaurant space for a restaurateur with a creative vision in a rapidly developing district. Located north of the Public Farmers Market district on Reno Avenue and Klein the original Sutton Supply building offers original industrial features that can be incorporated and cleaned up as part of a new restaurant and or bar concept. Landlord is renovating the property, installing a new store front, new sidewalks, and tenant improvement allowance is available for a qualified candidate. Neighboring tenants include The Loaded Bowl, The Public Farmers Market, Bad Axe Throwing, Power House Bar, Urban Agrarian, and Trade Supply Co. Menswear.