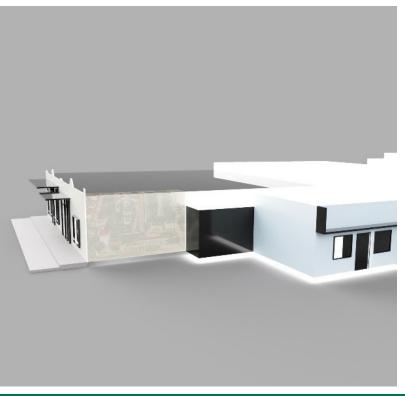

### **PROPERTY OVERVIEW**

Now available for Lease 3,100 SF of restaurant space for a restaurateur with a creative vision in a rapidly developing district. Located north of the Public Farmers Market district on Reno Avenue and Klein the original Sutton Supply building offers original industrial features that can be incorporated and cleaned up as part of a new restaurant and or bar concept. Landlord is renovating the property, installing a new store front, new sidewalks, and tenant improvement allowance is available for a qualified candidate. Neighboring tenants include The Loaded Bowl, The Public Farmers Market, Bad Axe Throwing, Power House Bar, Urban Agrarian, and Trade Supply Co. Menswear.